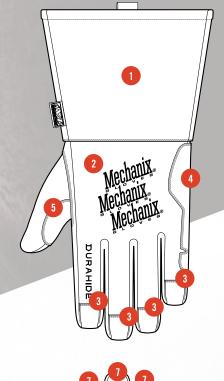

## FEATURES

heat exposure.

control.

2

1 Cowhide gauntlet cuffs protect against welding slag.

construction doesn't dry out or crack with

HiRoller<sup>™</sup> rollover fingertip design offers

welders better dexterity, durability and

- Durahide™ cow performance leather
  - INTENDED USES

DURAHIDE™ LEATHER

TECHNOLOGY

- Automotive
- Aerospace
- Manufacturing

D

- ConstructionPipewelding
- 4 Glide-resistant leather side seam reinforcement protects from surface burns while you work.
- 5 Comfortable Keystone thumb design gives you better control.
- 6 Gunn Cut glove design reduces seam usage in the palm for heavy material handling.
  - Internally reinforced fingertips provide crucial heat resistance and increased wear.
- EN 388 EN 407 2122X 412X4X