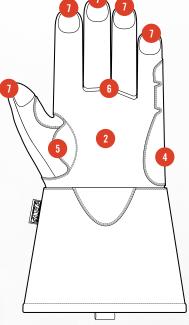

## FEATURES

heat exposure.

control.

2

1 Cowhide gauntlet cuffs protect against welding slag.

construction doesn't dry out or crack with

HiRoller<sup>™</sup> rollover fingertip design offers

welders better dexterity, durability and

- Durahide™ cow performance leather
  - INTENDED USES

DURAHIDE™ LEATHER

TECHNOLOGY

- Automotive
- Aerospace
- Manufacturing

D

- ConstructionPipewelding
- 4 Glide-resistant leather side seam reinforcement protects from surface burns while you work.
- 5 Comfortable Keystone thumb design gives you better control.
- 6 Gunn Cut glove design reduces seam usage in the palm for heavy material handling.
  - Internally reinforced fingertips provide crucial heat resistance and increased wear.
- EN 388 EN 407 2122X 412X4X