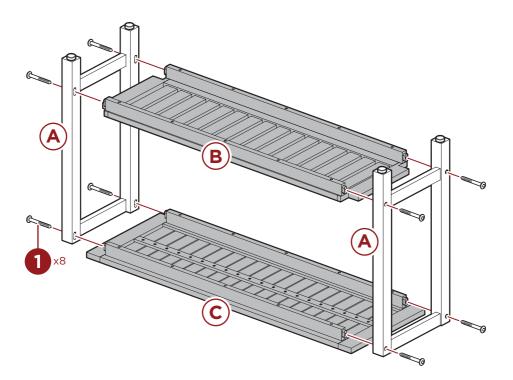

## PRODUCT ASSEMBLY

Attach two part A sides to the part B lower shelf and part C upper shelf with eight part 1 screws.

Flip table onto its legs and enjoy.

Question about your product? We're here to help. Visit us at: