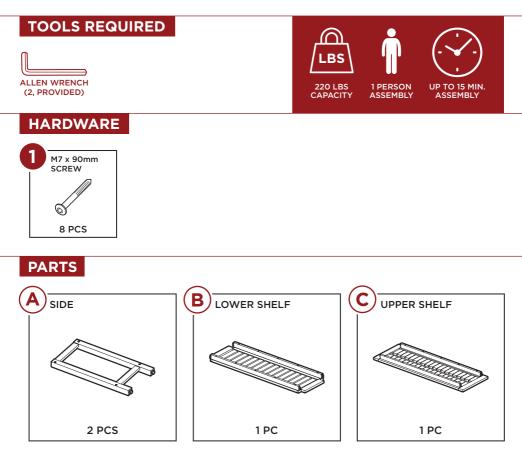

## PRODUCT ASSEMBLY

Attach two part A sides to the part B lower shelf and part C upper shelf with eight part 1 screws.

Flip table onto its legs and enjoy.

Question about your product? We're here to help. Visit us at: