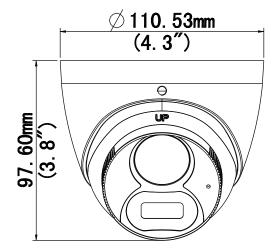

3lb)  11 Languages English, German, Spanish (Latin America), French, Italian, Japanese, Korean, Polish, Portuguese (Brazil), Russian, Turkish  Description  CE-EMC (EN 55032, EN 61000-3-3, EN IEC 61000-3-2, EN 55035); FCC (FCC 47 CFR part15 B)                      |
| Power Power Consumption  Mount Dimensions  Material Weight  OSD Menu Language  Certification  EMC  Safety | DC12V±25%  MAX 3.5W  Wall Mount, Pole Mount, Corner Mount, Pendant Mount  Ф117.8mm*96.5mm (diameter*height)  Metal + Plastic  239g (0.53lb)  11 Languages English, German, Spanish (Latin America), French, Italian, Japanese, Korean, Polish, Portuguese (Brazil), Russian, Turkish  Description  CE-EMC (EN 55032, EN 61000-3-3, EN IEC 61000-3-2, EN 55035); FCC (FCC 47 CFR part15 B)  CE-LVD (EN 62368-1) |



### **Dimensions**





## Warranty

All Illumivue products come with a 3-year limited liability warranty. This warranty includes parts and labor repairs on all components found to be defective in material or workmanship under normal conditions of use. This warranty shall not apply to products which have been abused, modified, or disassembled. Warranty items only by authorized resellers. Warranty not eligible for products purchased through non-authorized online sellers.

A product that fails under conditions other than those covered will be repaired at the current price of parts and labor in effect at the time of repair. Such repairs are warranted for 90 days from the date of reshipment to the buyer. If the unit is delivered by mail, customers agree to insure the unit or assume the risk of loss or damage in t