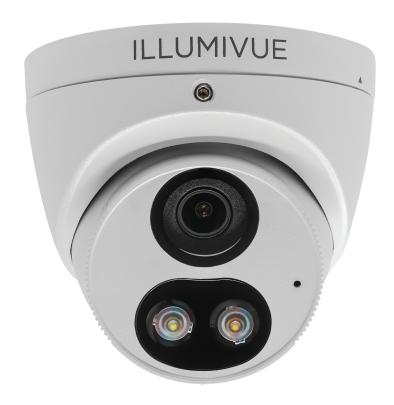

# 5MP TVI Turret Camera with NightColor & NightLight

TVI5T-NC-NL

#### **Features**

- High quality imaging with 5MP resolution
- TVI/AHD/CVI/CVBS
- Supports IR-cut filter with auto-switch (ICR)
- Smart Dual Light (only TVI)
- Supports 180 horizontal flip, 180 vertical flip
- OSD configuration menu, easy to operate
- IP67 waterproof and dustproof design, high reliability
- OSD configuration menu in 11 languages
- Built-in microphone for high quality audio transmission via coaxial cables