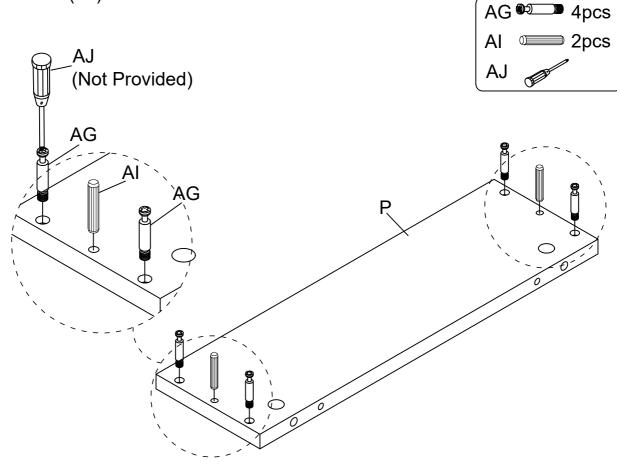

Assemble Bolt (AG) to Drawer Side Board - LSF (O) & Drawer Side Board -RSF (N) by Screwdriver (AJ).

6 Assemble Bolt (AG) & Wood Dowel (AI) to Drawer Board - Back (P) by Screwdriver (AJ).

Assemble Drawer Board - Back (P) to Drawer Side Panel - LSF (O) & Drawer Side Panel - RSF (N), using Nut (AH) to lock with Bolt (AG), then fasten by Screwdriver (AJ).

7

8 Assemble Bolt (AG) & Wood Dowel (AI) to Drawer Board - Top (M) by Screwdriver (AJ).

Assemble Drawer Board - Top (M) to Drawer Side Panel - LSF (O), Drawer 9 Side Panel - RSF (N) & Drawer Board - Back (P), using Nut (AH) to lock with Bolt (AG), then fasten by Screwdriver (AJ).