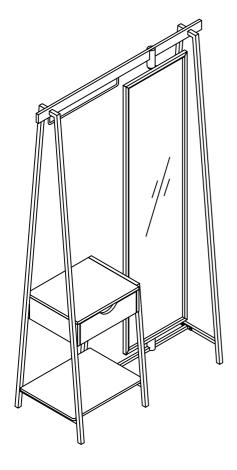

## ASSEMBLY INSTRUCTION

First page and second page list all the contents included in the box. Please take the time to identify the hardware as well as the individual components to this product. As you unpack and prepare for assembly, place the contents on a carpeted or padded area to protect them from damage.