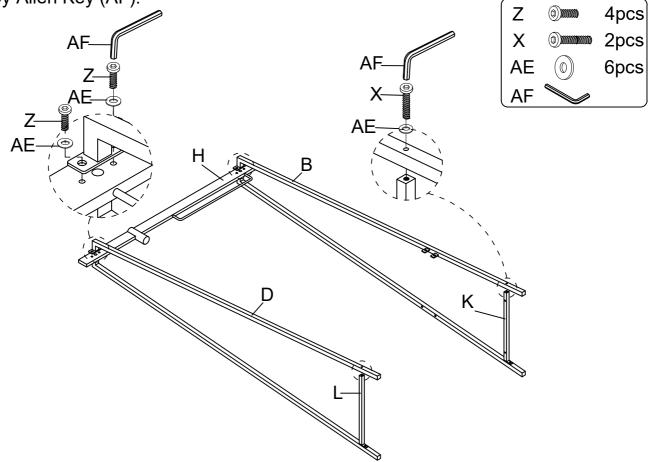

Assemble Bolt (AG) to Drawer Side Board - LSF (O) & Drawer Side Board -RSF (N) by Screwdriver (AJ).

6 Assemble Bolt (AG) & Wood Dowel (AI) to Drawer Board - Back (P) by Screwdriver (AJ).

Assemble Drawer Board - Back (P) to Drawer Side Panel - LSF (O) & Drawer Side Panel - RSF (N), using Nut (AH) to lock with Bolt (AG), then fasten by Screwdriver (AJ).