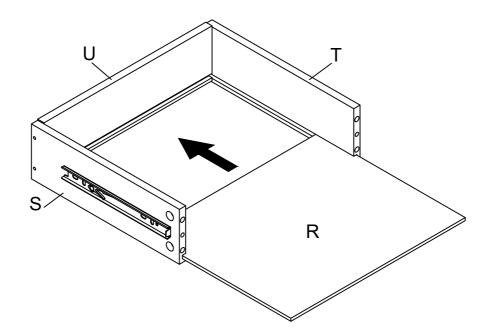

14 Assemble Slide Rail (W) to Drawer Left Panel (S) & Drawer Right Panel (T), using Screw (AD) to fasten by Screwdriver (AJ).

**15** Assemble Drawer Back Panel (U) to Drawer Left Panel (S) & Drawer Right Panel (T), using Screw (AC) to fasten by Screwdriver (AJ).

16 Assemble Drawer Board - Bottom (R) to Drawer Left Panel (S), Drawer Right Panel (T) & Drawer Back Panel (U).

17 Assemble Bolt (AG) & Wood Dowel (AI) to Drawer Board - Front (V) and fasten by Screwdriver (AJ).