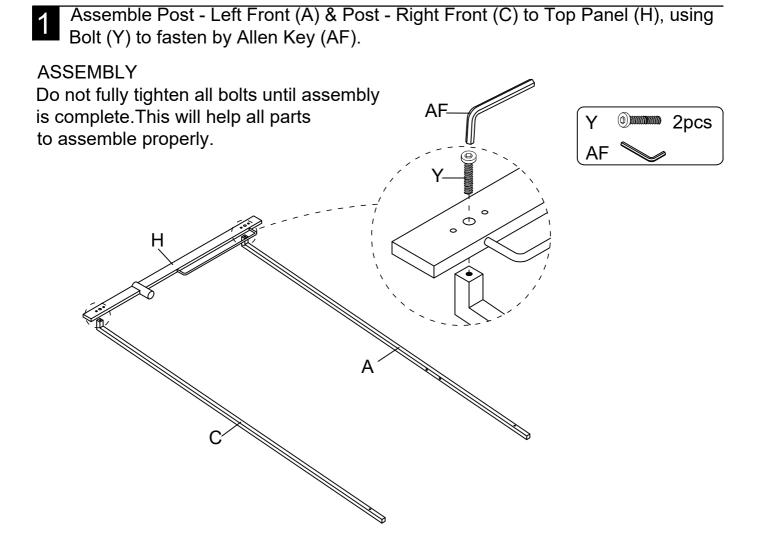

2 Assemble Cross Bar - Left / Right (K, L) to Post - Left Front (A) & Post - Right Front (C), using Bolt (Z) & Flat Washer (AE) to fasten by Allen Key (AF).

3 Assemble Post - Left Back (B) & Post - Right Back (D) to Cross Bar - Left / Right (K, L) and Top Panel (H), using Bolt (Z), Bolt (X) & Flat Washer (AE) to fasten by Allen Key (AF).