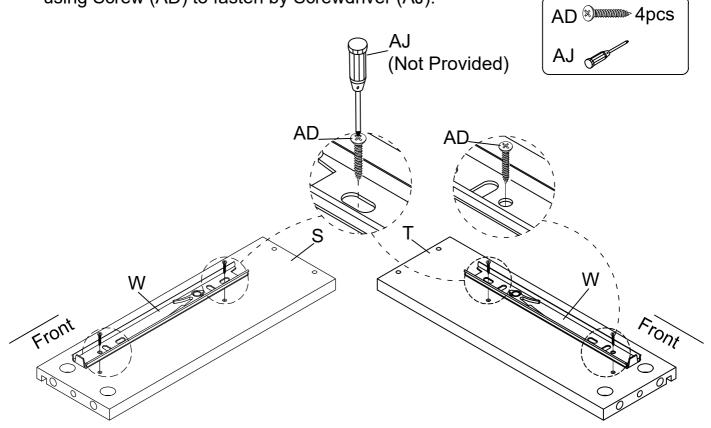

14 Assemble Slide Rail (W) to Drawer Left Panel (S) & Drawer Right Panel (T), using Screw (AD) to fasten by Screwdriver (AJ).

**15** Assemble Drawer Back Panel (U) to Drawer Left Panel (S) & Drawer Right Panel (T), using Screw (AC) to fasten by Screwdriver (AJ).