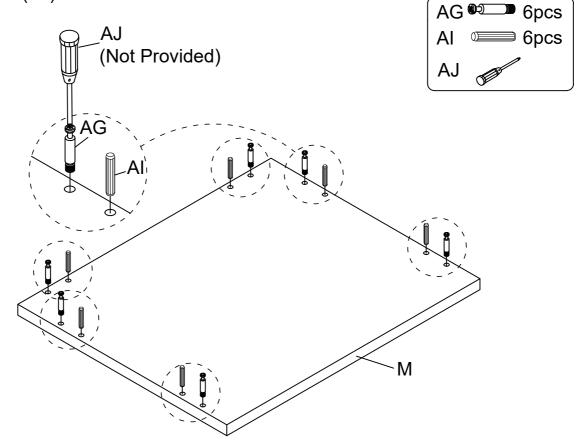

7

8 Assemble Bolt (AG) & Wood Dowel (AI) to Drawer Board - Top (M) by Screwdriver (AJ).

Assemble Drawer Board - Top (M) to Drawer Side Panel - LSF (O), Drawer 9 Side Panel - RSF (N) & Drawer Board - Back (P), using Nut (AH) to lock with Bolt (AG), then fasten by Screwdriver (AJ).