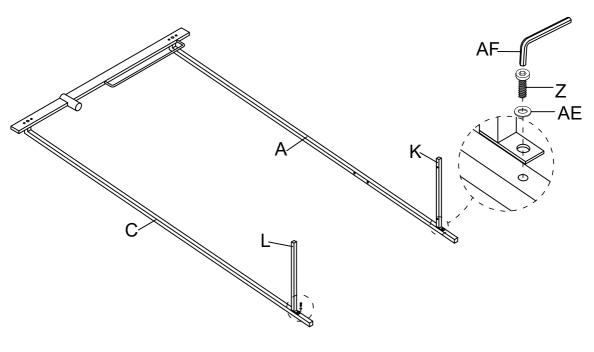

2 Assemble Cross Bar - Left / Right (K, L) to Post - Left Front (A) & Post - Right Front (C), using Bolt (Z) & Flat Washer (AE) to fasten by Allen Key (AF).

3 Assemble Post - Left Back (B) & Post - Right Back (D) to Cross Bar - Left / Right (K, L) and Top Panel (H), using Bolt (Z), Bolt (X) & Flat Washer (AE) to fasten by Allen Key (AF).

Assemble the pre-assembled drawer frame to Middle Frame (F) and Post - Left Back (B) Using Polt (7) & Flet M Let (17) Back (B), using Bolt (Z) & Flat Washer (AE) to fasten by Allen Key (AF).

11 Assemble Bottom Support (I) & Cross Bar - Bottom (J) to Middle Frame (F) and Cross Bar - Left / Right (K, L), using Bolt (Z) & Bolt (X) to fasten by Allen Key (AF).