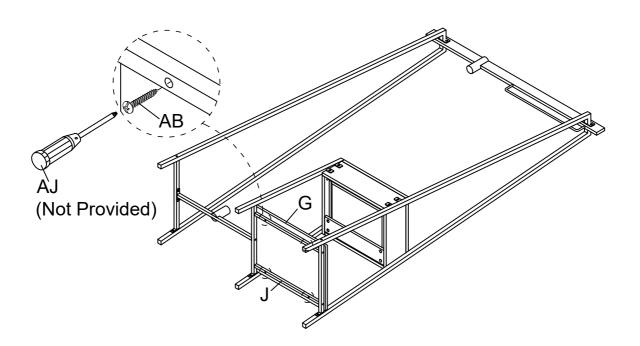

12 Assemble Shelf Board (G) to Cross Bar - Bottom (J), using Screw (AB) to fasten by Screwdriver (AJ).

**13** Assemble Drawer Frame to Middle Frame (F) and Post - Left Front (A), using Bolt (Y) to fasten by Allen Key (AF).