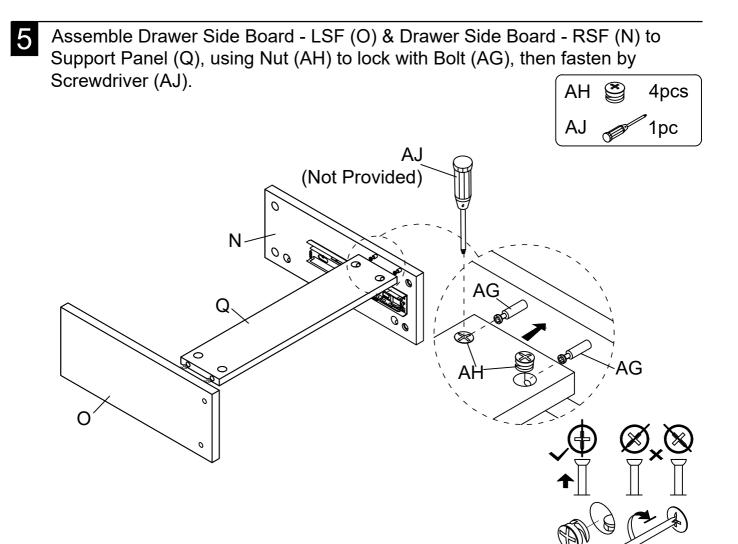

Assemble Bolt (AG) to Drawer Side Board - LSF (O) & Drawer Side Board -RSF (N) by Screwdriver (AJ).

6 Assemble Bolt (AG) & Wood Dowel (AI) to Drawer Board - Back (P) by Screwdriver (AJ).

Assemble Drawer Board - Back (P) to Drawer Side Panel - LSF (O) & Drawer Side Panel - RSF (N), using Nut (AH) to lock with Bolt (AG), then fasten by Screwdriver (AJ).