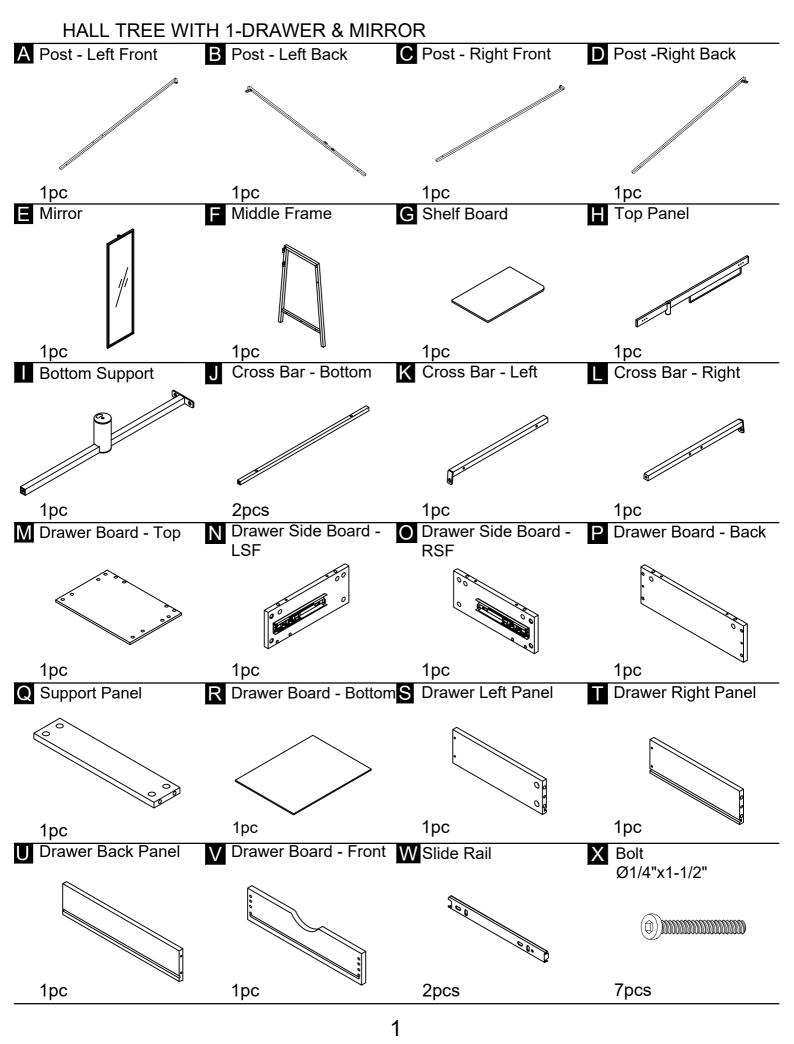

## ASSEMBLY INSTRUCTION

First page and second page list all the contents included in the box. Please take the time to identify the hardware as well as the individual components to this product. As you unpack and prepare for assembly, place the contents on a carpeted or padded area to protect them from damage.