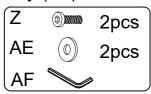

2 Assemble Cross Bar - Left / Right (K, L) to Post - Left Front (A) & Post - Right Front (C), using Bolt (Z) & Flat Washer (AE) to fasten by Allen Key (AF).

3 Assemble Post - Left Back (B) & Post - Right Back (D) to Cross Bar - Left / Right (K, L) and Top Panel (H), using Bolt (Z), Bolt (X) & Flat Washer (AE) to fasten by Allen Key (AF).