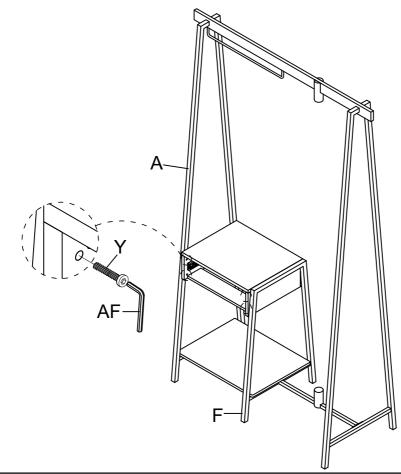

Assemble the pre-assembled drawer frame to Middle Frame (F) and Post - Left Back (B) Using Polt (7) & Flet M Let (17) Back (B), using Bolt (Z) & Flat Washer (AE) to fasten by Allen Key (AF).

11 Assemble Bottom Support (I) & Cross Bar - Bottom (J) to Middle Frame (F) and Cross Bar - Left / Right (K, L), using Bolt (Z) & Bolt (X) to fasten by Allen Key (AF).

12 Assemble Shelf Board (G) to Cross Bar - Bottom (J), using Screw (AB) to fasten by Screwdriver (AJ).

**13** Assemble Drawer Frame to Middle Frame (F) and Post - Left Front (A), using Bolt (Y) to fasten by Allen Key (AF).