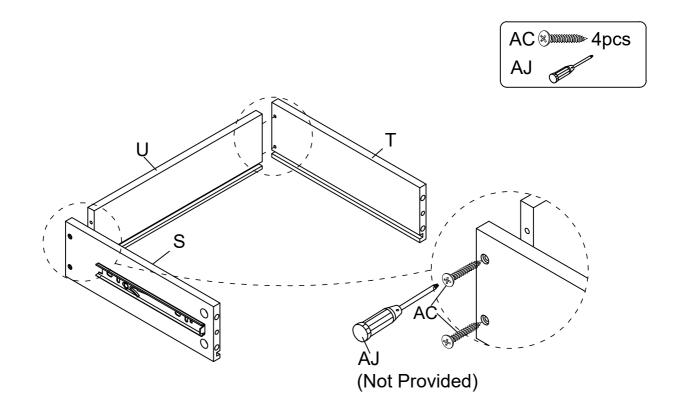

14 Assemble Slide Rail (W) to Drawer Left Panel (S) & Drawer Right Panel (T), using Screw (AD) to fasten by Screwdriver (AJ).

**15** Assemble Drawer Back Panel (U) to Drawer Left Panel (S) & Drawer Right Panel (T), using Screw (AC) to fasten by Screwdriver (AJ).