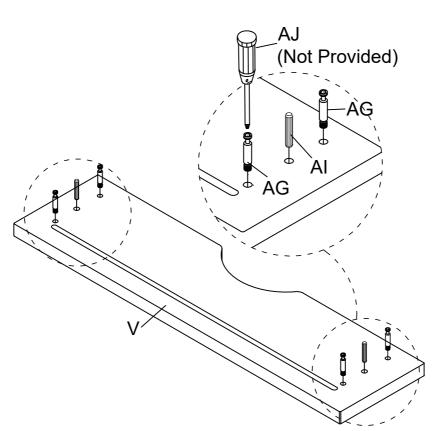

16 Assemble Drawer Board - Bottom (R) to Drawer Left Panel (S), Drawer Right Panel (T) & Drawer Back Panel (U).

17 Assemble Bolt (AG) & Wood Dowel (AI) to Drawer Board - Front (V) and fasten by Screwdriver (AJ).

**18** Assemble Drawer Board - Front (V) to Drawer Left Panel (S) & Drawer Right Panel (T), using Nut (AH) to lock with Bolt (G), then fasten by Screwdriver (AJ).

19 Assemble the pre-assembled drawer box by using Slide Rail (W) into the pre-assembled drawer frame. Move Slide ball spacers the front. Hold drawer horizontally, and slide runners into ball spacers.