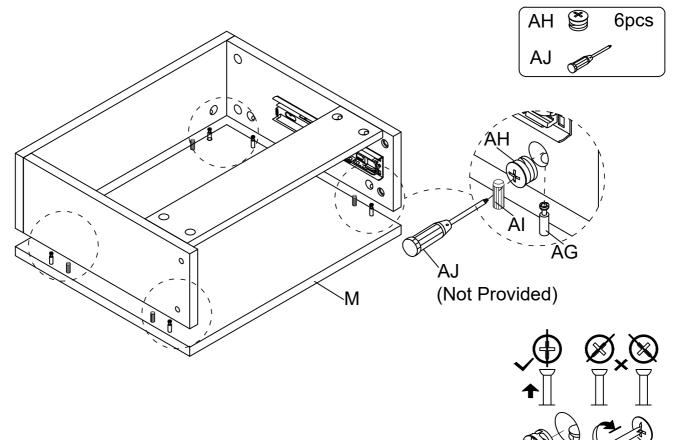

Assemble Bolt (AG) to Drawer Side Board - LSF (O) & Drawer Side Board -RSF (N) by Screwdriver (AJ).

6 Assemble Bolt (AG) & Wood Dowel (AI) to Drawer Board - Back (P) by Screwdriver (AJ).

Assemble Drawer Board - Back (P) to Drawer Side Panel - LSF (O) & Drawer Side Panel - RSF (N), using Nut (AH) to lock with Bolt (AG), then fasten by Screwdriver (AJ).

7

8 Assemble Bolt (AG) & Wood Dowel (AI) to Drawer Board - Top (M) by Screwdriver (AJ).

Assemble Drawer Board - Top (M) to Drawer Side Panel - LSF (O), Drawer 9 Side Panel - RSF (N) & Drawer Board - Back (P), using Nut (AH) to lock with Bolt (AG), then fasten by Screwdriver (AJ).