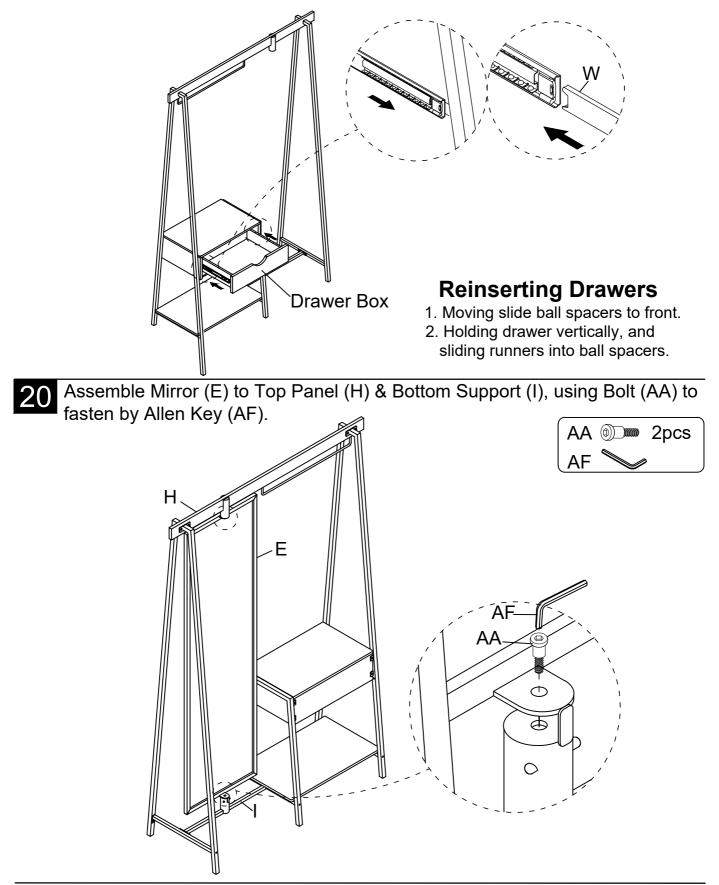

**18** Assemble Drawer Board - Front (V) to Drawer Left Panel (S) & Drawer Right Panel (T), using Nut (AH) to lock with Bolt (G), then fasten by Screwdriver (AJ).

19 Assemble the pre-assembled drawer box by using Slide Rail (W) into the pre-assembled drawer frame. Move Slide ball spacers the front. Hold drawer horizontally, and slide runners into ball spacers.