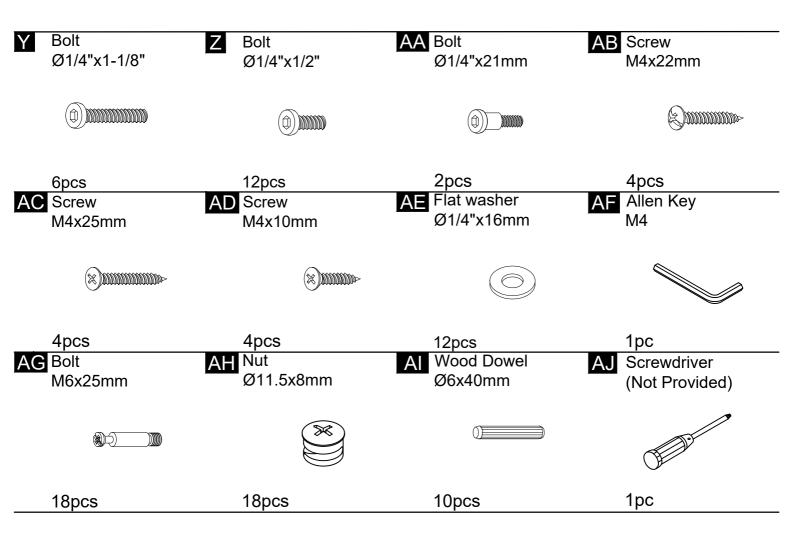

## ASSEMBLY INSTRUCTION

First page and second page list all the contents included in the box. Please take the time to identify the hardware as well as the individual components to this product. As you unpack and prepare for assembly, place the contents on a carpeted or padded area to protect them from damage.