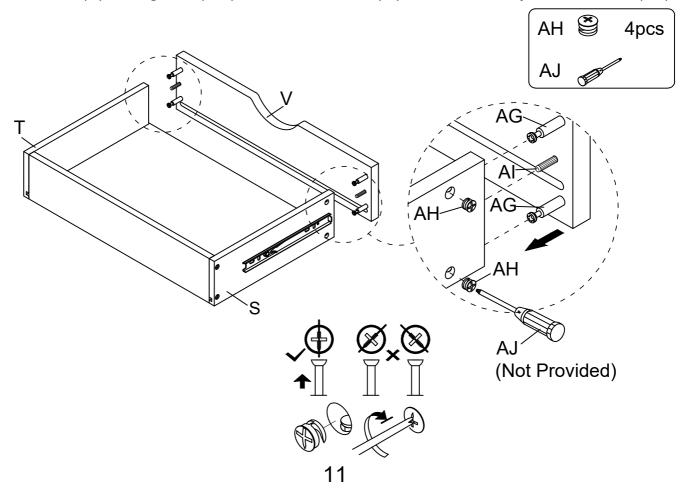

**18** Assemble Drawer Board - Front (V) to Drawer Left Panel (S) & Drawer Right Panel (T), using Nut (AH) to lock with Bolt (G), then fasten by Screwdriver (AJ).

19 Assemble the pre-assembled drawer box by using Slide Rail (W) into the pre-assembled drawer frame. Move Slide ball spacers the front. Hold drawer horizontally, and slide runners into ball spacers.