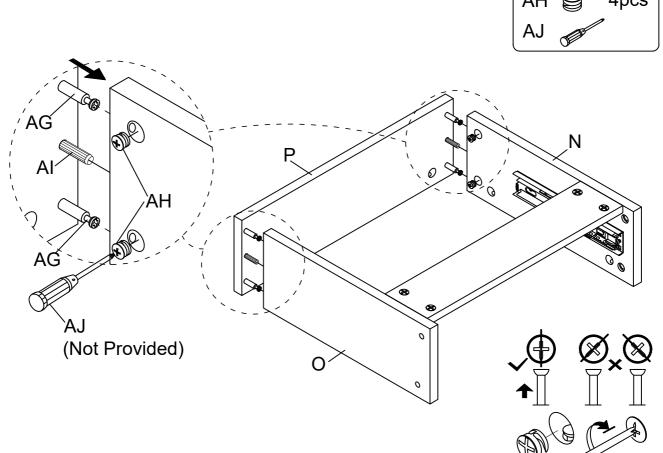

Assemble Bolt (AG) to Drawer Side Board - LSF (O) & Drawer Side Board -RSF (N) by Screwdriver (AJ).

6 Assemble Bolt (AG) & Wood Dowel (AI) to Drawer Board - Back (P) by Screwdriver (AJ).

Assemble Drawer Board - Back (P) to Drawer Side Panel - LSF (O) & Drawer Side Panel - RSF (N), using Nut (AH) to lock with Bolt (AG), then fasten by Screwdriver (AJ).

7

8 Assemble Bolt (AG) & Wood Dowel (AI) to Drawer Board - Top (M) by Screwdriver (AJ).

Assemble Drawer Board - Top (M) to Drawer Side Panel - LSF (O), Drawer 9 Side Panel - RSF (N) & Drawer Board - Back (P), using Nut (AH) to lock with Bolt (AG), then fasten by Screwdriver (AJ).