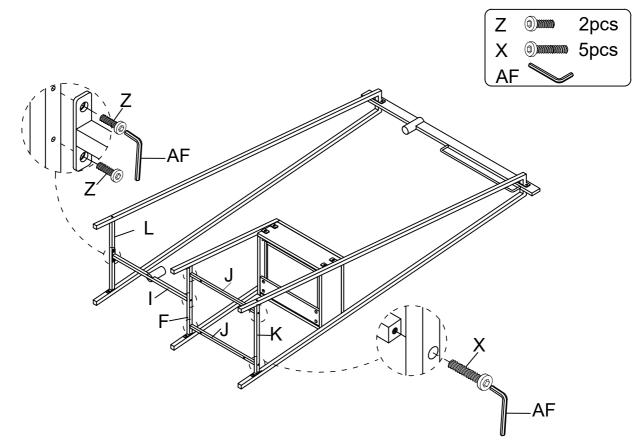

2 Assemble Cross Bar - Left / Right (K, L) to Post - Left Front (A) & Post - Right Front (C), using Bolt (Z) & Flat Washer (AE) to fasten by Allen Key (AF).

3 Assemble Post - Left Back (B) & Post - Right Back (D) to Cross Bar - Left / Right (K, L) and Top Panel (H), using Bolt (Z), Bolt (X) & Flat Washer (AE) to fasten by Allen Key (AF).

Assemble the pre-assembled drawer frame to Middle Frame (F) and Post - Left Back (B) Using Polt (7) & Flet M Let (17) Back (B), using Bolt (Z) & Flat Washer (AE) to fasten by Allen Key (AF).

11 Assemble Bottom Support (I) & Cross Bar - Bottom (J) to Middle Frame (F) and Cross Bar - Left / Right (K, L), using Bolt (Z) & Bolt (X) to fasten by Allen Key (AF).