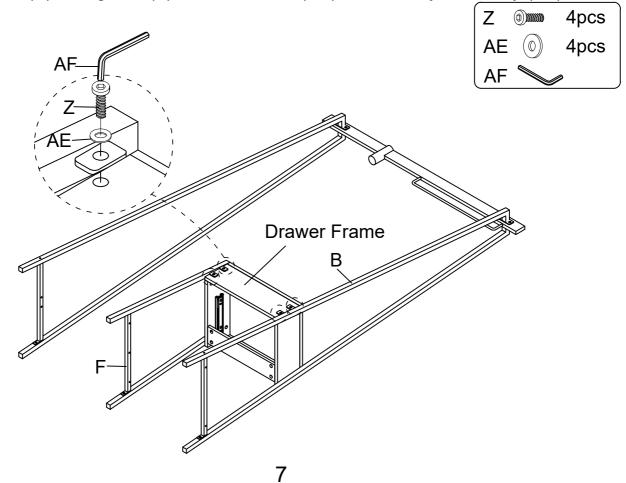

Assemble the pre-assembled drawer frame to Middle Frame (F) and Post - Left Back (B) Using Polt (7) & Flet M Let (17) Back (B), using Bolt (Z) & Flat Washer (AE) to fasten by Allen Key (AF).

11 Assemble Bottom Support (I) & Cross Bar - Bottom (J) to Middle Frame (F) and Cross Bar - Left / Right (K, L), using Bolt (Z) & Bolt (X) to fasten by Allen Key (AF).