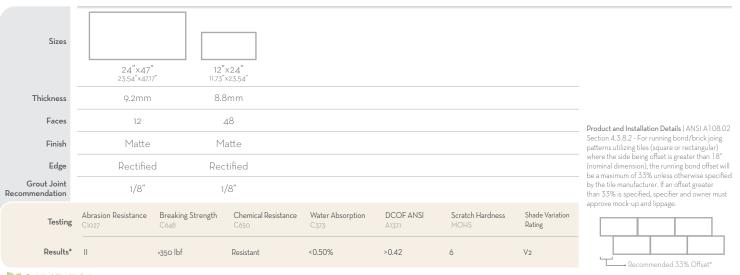

The Building Blocks<sup>™</sup> Metal line strikes a harmonious balance between industrial chic and modern luxury. The rich colors are reminiscent of iron, bronze and steel and provide sophisticated elegance to any application. This porcelain tile is sure to bring any room to life.

## BUILDING BLOCKS™ METAL Glazed Porcelain



## BUILDING BLOCKS™ METAL

## 3 Colors | 2 Sizes

INDOOR

COMMERCIAL





RESIDENTIAL

FLOOR / WALL

Steel

Black



Bronze



Sustainability Attributes

Red List Free
VOC

Health Product Declaration (HPD) provide

\*For more information visit www.emser.com. Always consult a professional for proper usage and installation.