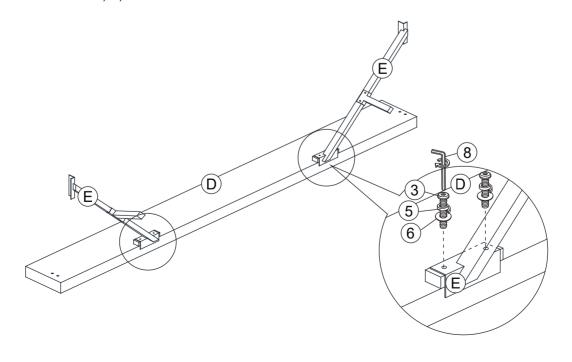

STEP 3 : Assemble the Footboard Support Leg (F) with the Footboard Support Rail (E) by using Allen Key (9) with hardware 2, 10, and 11.

STEP 4: Place the Footboard (D) face down on a soft and clean area.

Assemble the Footboard Support Rail (E) to the Footboard (D) by using Allen Key (8) with hardware 3, 5, and 6

MADE IN MALAYSIA