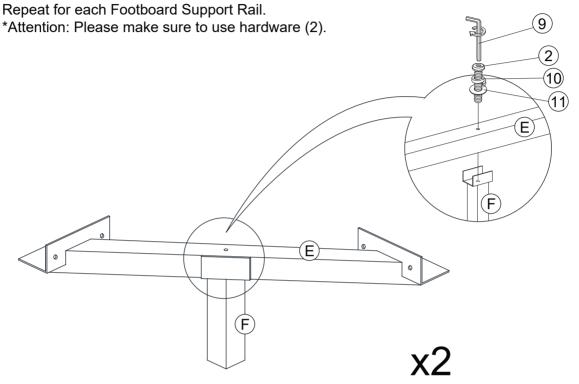

STEP 3 : Assemble the Footboard Support Leg (F) with the Footboard Support Rail (E) by using Allen Key (9) with hardware 2, 10, and 11.

STEP 4: Place the Footboard (D) face down on a soft and clean area.