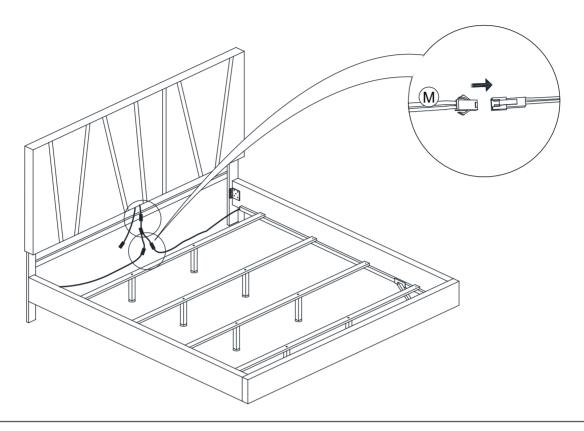

STEP 11: Connect the one end Wire (M) with the connecting wire on the Headboard (A). Then connect the 2 ends Wire (M) with the connecting wire on to the Side Rails (G & H).

STEP 12: Connect the Plug (L) with the connecting wire on the Headboard (A).