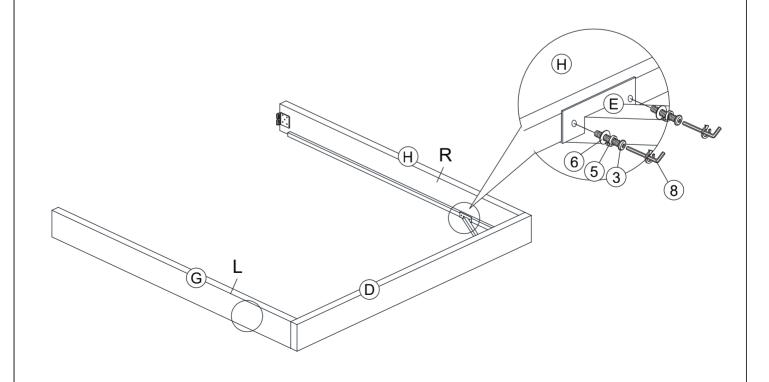

STEP 7: Attach the Side Rails (G & H) to the Headboard Legs (B & C) by using the Allen Key (9) with hardware 1...

Do not fully tighten screws until assembly is complete and the bed is level.

Attention: DO NOT OVER TIGHTEN THE BOLTS.