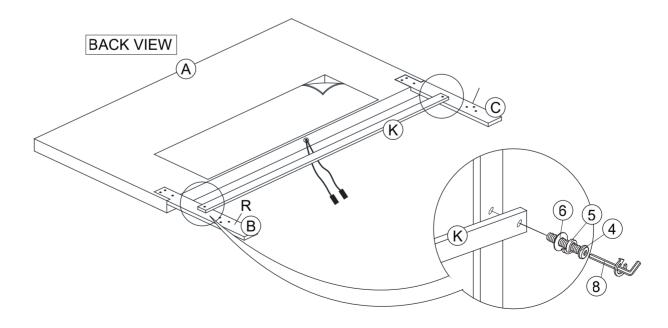

STEP 1: Place the Headboard (A) face down on a soft and clean area.

Assemble RSF Headboard Leg (B) and LSF Headboard Leg (C) to the Headboard (A) by using Allen Key (8) with hardware 3, 5 and 6.

STEP 2: Assemble Headboard Support Rail (K) to the RSF Headboard leg (B) and RSF Headboard leg (C) by using Allen Key (8) with hardware 4, 5, and 6.