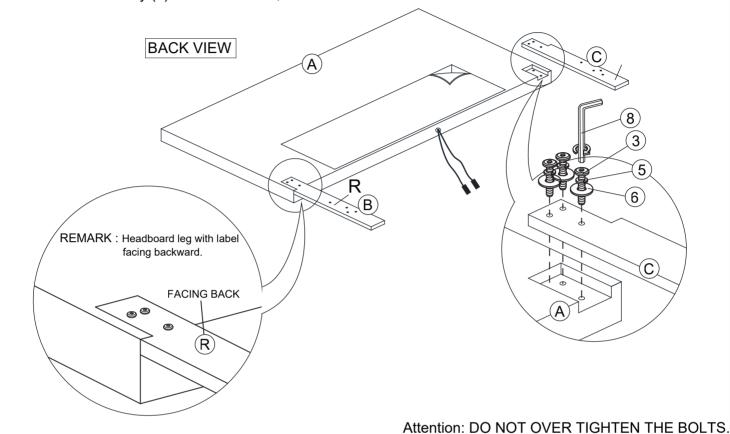

STEP 1: Place the Headboard (A) face down on a soft and clean area.

Assemble RSF Headboard Leg (B) and LSF Headboard Leg (C) to the Headboard (A) by using Allen Key (8) with hardware 3, 5 and 6.

STEP 2: Assemble Headboard Support Rail (K) to the RSF Headboard leg (B) and RSF Headboard leg (C) by using Allen Key (8) with hardware 4, 5, and 6.

Attention: DO NOT OVER TIGHTEN THE BOLTS.