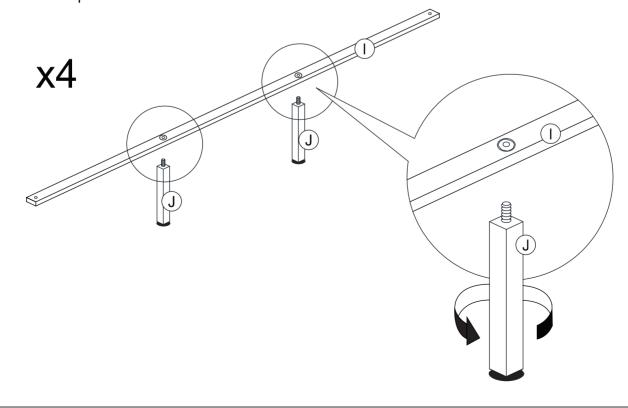

STEP 8: Turn the Slat Support Legs (J) into the pre-drilled holes on the Slat (I). Repeat for each slat.