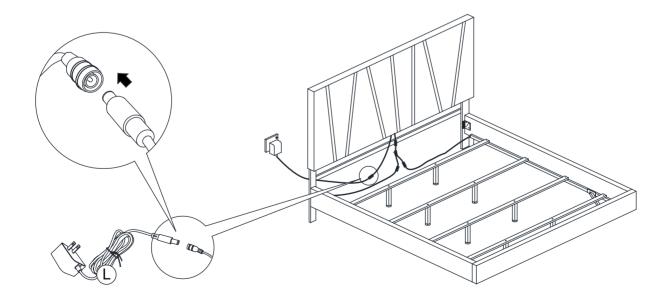

STEP 9: Assemble the Slats (I) to the Side Rails (G & H) by using a screwdriver with hardware (7).

STEP 10: Connect the wires on Footboard (D) with the wires on Side Rails (G & H).

STEP 11: Connect the one end Wire (M) with the connecting wire on the Headboard (A). Then connect the 2 ends Wire (M) with the connecting wire on to the Side Rails (G & H).

STEP 12: Connect the Plug (L) with the connecting wire on the Headboard (A).