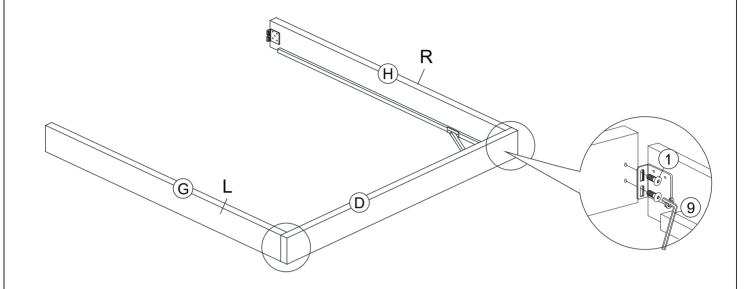

STEP 5: Assemble the Side Rails (G & H) with the Footboard (D) by using the Allen Key (9) with hardware 1

Attention: DO NOT OVER TIGHTEN THE BOLTS.

Attention: DO NOT OVER TIGHTEN THE BOLTS.

STEP 6: Assemble the Footboard Support Rail (E) to the Side Rails (G & H) by using Allen Key (8) with hardware 3, 5, and 6.