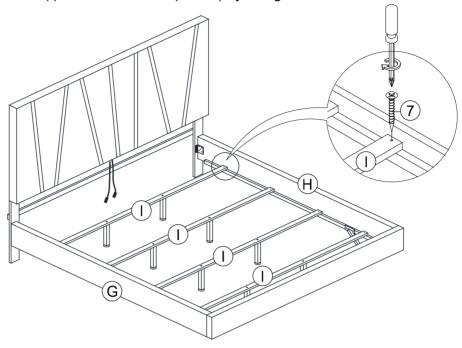

STEP 9: Assemble the Slats (I) to the Side Rails (G & H) by using a screwdriver with hardware (7).

STEP 10: Connect the wires on Footboard (D) with the wires on Side Rails (G & H).