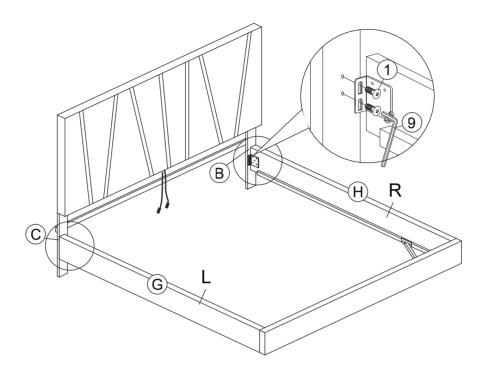

STEP 9: Assemble the Slats (I) to the Side Rails (G & H) by using a screwdriver with hardware (7).

STEP 10: Connect the wires on Footboard (D) with the wires on Side Rails (G & H).

STEP 11: Connect the one end Wire (M) with the connecting wire on the Headboard (A). Then connect the 2 ends Wire (M) with the connecting wire on to the Side Rails (G & H).

STEP 12: Connect the Plug (L) with the connecting wire on the Headboard (A).