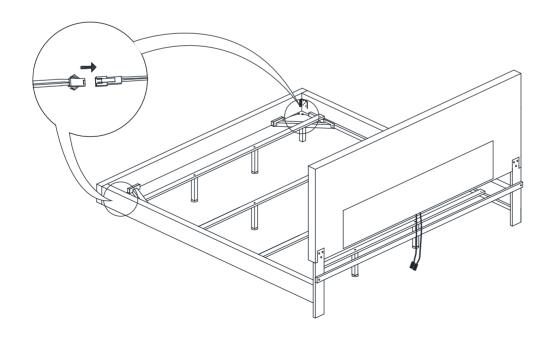

STEP 9: Assemble the Slats (I) to the Side Rails (G & H) by using a screwdriver with hardware (7).

STEP 10: Connect the wires on Footboard (D) with the wires on Side Rails (G & H).