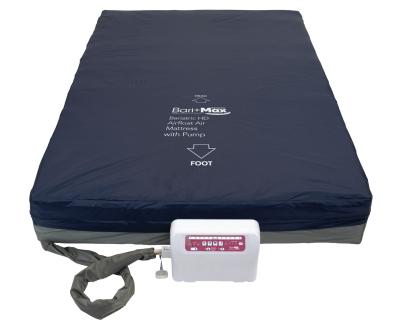

155 CHESTNUT RIDGE RD MONTVALE, NJ 07645 1.888 DYNAREX | DYNAREX.COM

**REORDER NUMBERS:** 

10445 - PLUS AIRFLOAT, 42"×80"

10446 - PLUS AIRFLOAT, 48"×80"

10439 - HD AIRFLOAT, 54"×80"

## BARIATRIC AIRFLOAT AIR MATTRESS WITH PUMP

- Designed to help prevent and relieve pressure wounds
- Equipped with sixteen 10" pressure cycling air cells, and four static cells at the head section
- Features four inflation modes: alternating cycle, static mode, seat function, and max firm
- Alternating pressure helps to redistribute weight for improved circulation
- Static mode provides steady, consistent pressure throughout all air cells
- Seat function adjusts the alternating air cells for ideal support in a seated position
- Max firm feature fills the air cells to the maximum firmness for safe transfers
- Digital button pump features 10, 15, 20 and 25-minute cycle times
- Audible alarm sounds to alert in case of power failure or malfunction
- Limited Warranty: 24 Months (10445 & 10446), 36 Months (10439)
- HCPCS: E0277

## WEIGHT CAPACITY

- 800 lb. (10445-10446)
- 1000 lb. (10439)