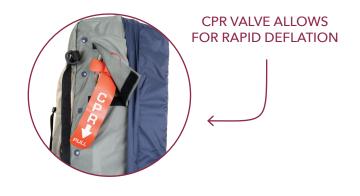

## BARIATRIC AIRFLOAT AIR MATTRESS WITH PUMP

- Designed to help prevent and relieve pressure wounds
- Equipped with sixteen 10" pressure cycling air cells, and four static cells at the head section
- Features four inflation modes: alternating cycle, static mode, seat function, and max firm
- Alternating pressure helps to redistribute weight for improved circulation
- Static mode provides steady, consistent pressure throughout all air cells
- Seat function adjusts the alternating air cells for ideal support in a seated position
- Max firm feature fills the air cells to the maximum firmness for safe transfers
- Digital button pump features 10, 15, 20 and 25-minute cycle times
- Audible alarm sounds to alert in case of power failure or malfunction
- Limited Warranty: 24 Months (10445 & 10446), 36 Months (10439)
- HCPCS: E0277