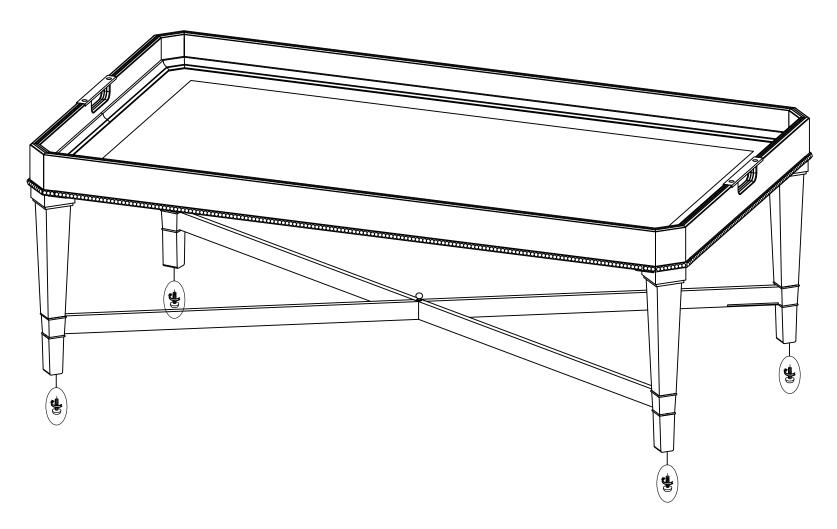

## ASSEMBLY INSTRUCTIONS

Revival Rectangular Cocktail Table 328300-1730

Thank you for purchasing this quality product from A.R.T. Furniture. Be sure to check all packing material for parts which may have come loose inside the carton during shipment. Identify and count all parts and compare with the parts list below.

**Note:** Some furniture is heavy, it is recommended that two people assembly this item to avoid injury or damage.

Adjustable leveler

| PARTS LIST: |                            |        |      |
|-------------|----------------------------|--------|------|
| No.         | Description                | Sketch | Q'ty |
| 1           | Rectangular Cocktail Table |        | 1    |