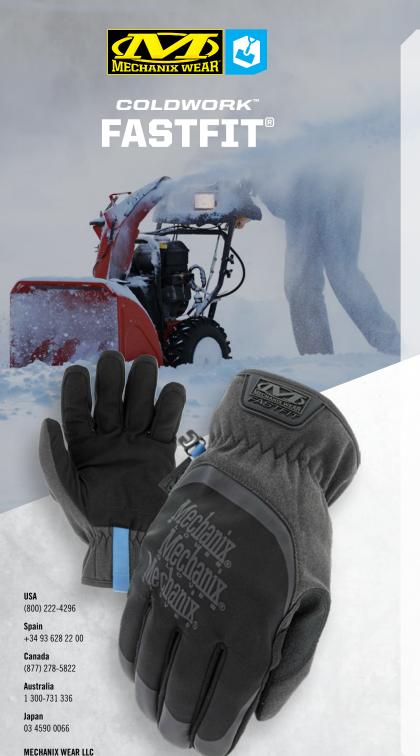

## **COLD WEATHER HAND PROTECTION**

Warm-up the truck and de-ice the windows with our ColdWork FastFit® gloves. Stay one step ahead of the cold with 360° water-resistant treatment covering the entire glove, comfortable fleece insulation, and a SoftShell back-of-hand panel that keeps the wind from sneaking in. The palm side features our tried-and-true synthetic leather infused with touchscreen technology, so you're always connected.