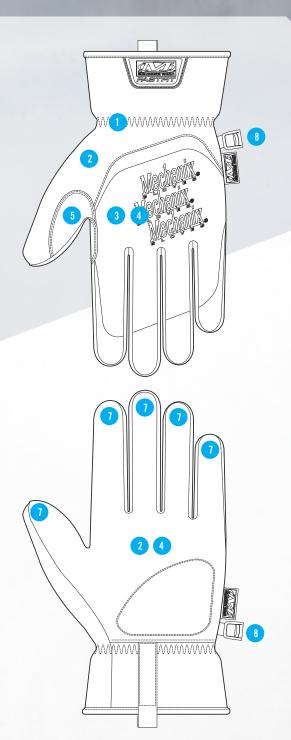

## **FEATURES**

- 1 Stretch-elastic cuffs create a secure fit to your wrists.
- 2 360° water-resistant treatment covers the entire glove.
- Water-resistant SoftShell back-of-hand prevents the cold air from sneaking in.
- 4 Comfortable fleece insulation traps warm air without hindering your dexterity.
- 5 Rugged Armortex® thumb saddle reinforcement.
- 7 Touchscreen capable synthetic leather provides the perfect blend of dexterity and durability.
- 8 Removable spring clip keeps your gloves organized for easy storage.