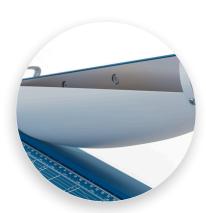

Self-sharpening system maintains a perfectly honed blade.

Cut Length

Sheet Capacity

Self Sharpening

Manual Paper Clamp

German Engineered

## Features | Benefits

- Self-sharpening cutting system maintains a perfectly honed blade
- Rotating protective guard keeps fingers safe and prevents injury
- German steel blade is machine ground to the ideal trimming edge
- Blade will safely hold any angle and won't fall unexpectedly