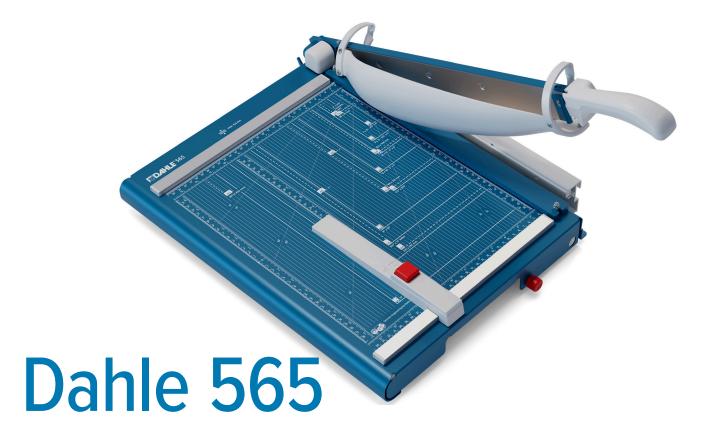

## Premium Guillotine

The Dahle 565 premium guillotine is one of the safest, most capable trimmers ever developed. It features a revolutionary rotating safety guard for protection, a self-sharpening cutting system, and an automatic clamp to hold your work securely. This German engineered trimmer is ultra-precise and ideal for paper, cardstock, & matboard.

## Features | Benefits

- Self-sharpening cutting system maintains a perfectly honed blade
- Rotating protective guard keeps fingers safe and prevents injury
- German steel blade is machine ground to the ideal trimming edge
- Blade will safely hold any angle and won't fall unexpectedly

- German engineered for precision and accuracy
- · Sturdy metal base provides a solid foundation that won't warp or crack
- Screened Inch, metric, and angled guides for easy alignment
- · Automatic clamp holds work securely and prevents paper shift