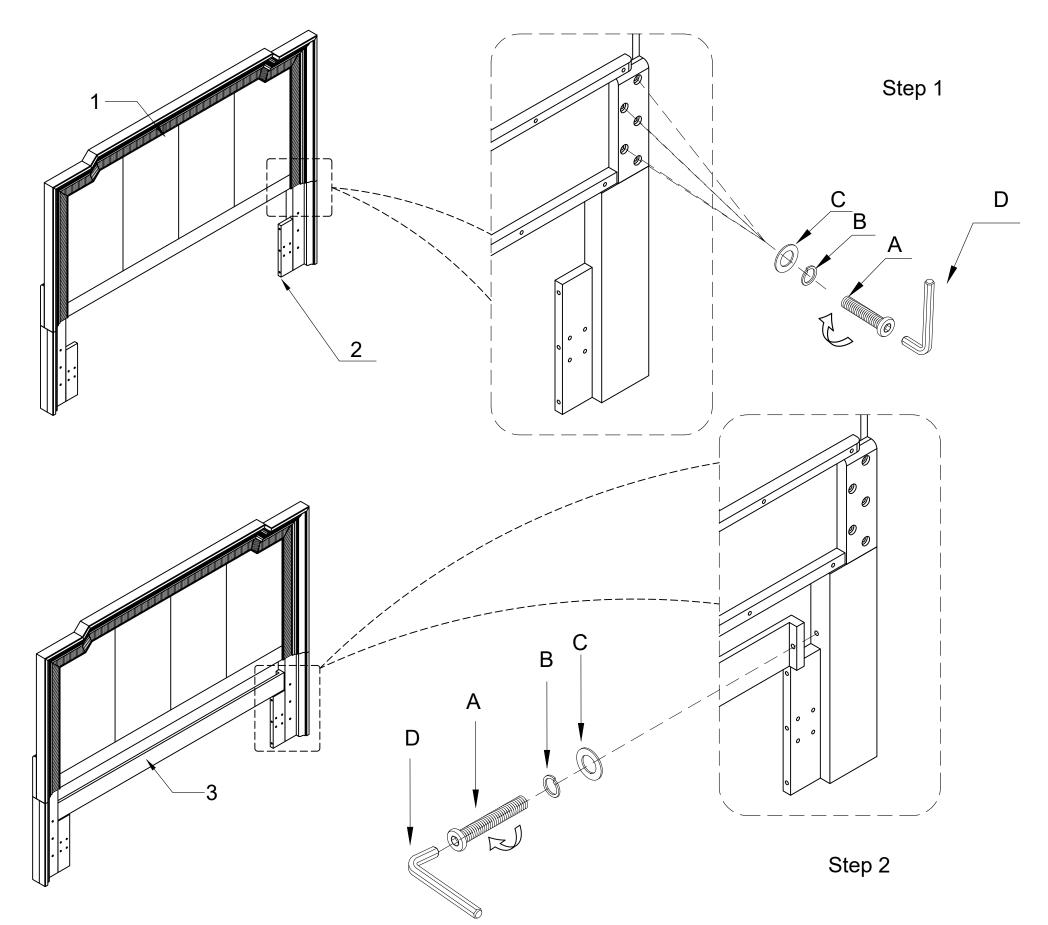

*Note:* Some furniture is heavy, it is recommended that two people assembly this item to avoid injury or damage.

| PARTS LIST: |     |                                        |        |      | No. | Hardware List |                                           | Qt. |
|-------------|-----|----------------------------------------|--------|------|-----|---------------|-------------------------------------------|-----|
|             | No. | Description                            | Sketch | Q'ty | A   |               | $\frac{5}{16}$ "x 1- $\frac{3}{4}$ " Bolt | 12  |
|             | 1   | Headboard                              |        | 1    |     |               |                                           |     |
|             | I   |                                        |        |      | В   | P             | $\frac{5}{16}$ " xØ12x3 Lock washer       | 12  |
|             | 2   | Headboard Post Leg<br>Bottom stretcher |        | 2    | С   |               | $\frac{5}{16}$ "xØ19x2 Flat washer        | 12  |
|             |     |                                        |        |      | D   |               | 5mm Allen key                             | 1   |
|             | 3   |                                        |        |      | L   | <b>•</b>      |                                           | 1   |

*Note:* Some furniture is heavy, it is recommended that two people assembly this item to avoid injury or damage.

| PARTS LIST: |                        |                                                                                                                |      |     | HARDWARE LIST:     |                                                   |      |  |  |
|-------------|------------------------|----------------------------------------------------------------------------------------------------------------|------|-----|--------------------|---------------------------------------------------|------|--|--|
| No.         | Description            | Sketch                                                                                                         | Q'ty | No. | Drawing            | Description                                       | Q'ty |  |  |
| 1           | Headboard              | <b>F</b>                                                                                                       | 1    | Α   |                    | $\frac{5}{16}$ " x3- $\frac{1}{2}$ " Threaded rod | 8    |  |  |
| 2           | Footboard              | The second s | 1    | В   | Ø                  | $\frac{5}{16}$ " xØ12x3 Lock washer               | 8    |  |  |
| 3           | Bed rails              |                                                                                                                | 2    | С   | Ô                  | <u>5</u> " x12 Nut                                | 8    |  |  |
| 4           | Wood slat              |                                                                                                                | 5    | D   | Ĩ                  | L32x13x8 Curved washer                            | 8    |  |  |
| 5           | Slat support leg       | Û                                                                                                              | 1    | E   | -<br>              | 12mm Hex wrench                                   | 1    |  |  |
| 6           | Slat support leg hight | Û                                                                                                              | 4    | F   | <b>()</b> 000000>> | 8#1" Screw                                        | 20   |  |  |