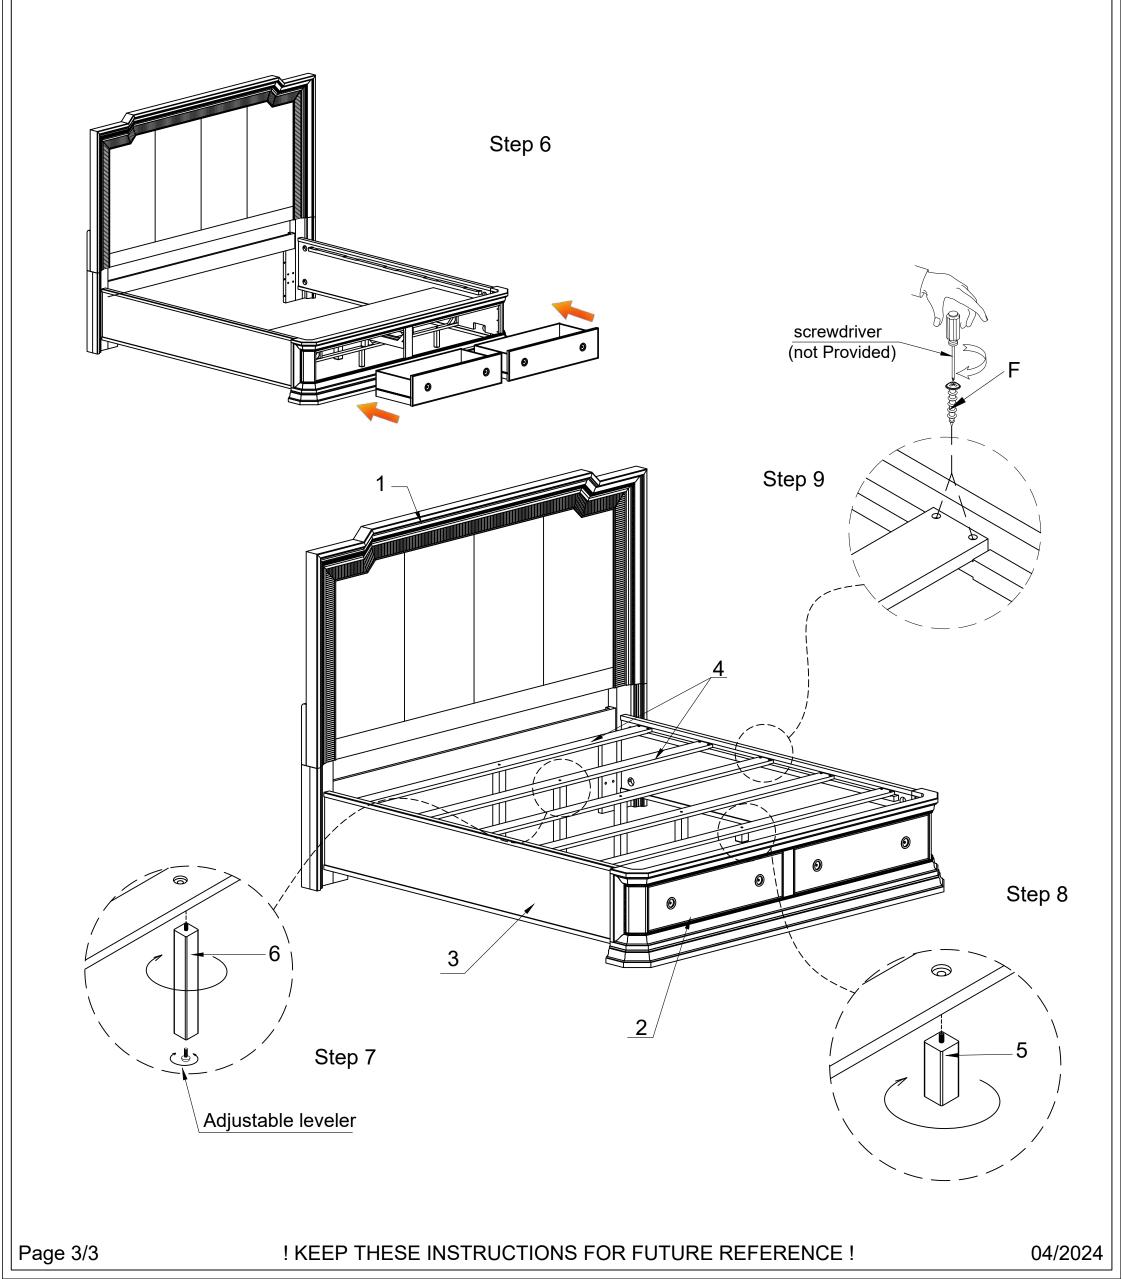

*Note:* Some furniture is heavy, it is recommended that two people assembly this item to avoid injury or damage.

| PARTS LIST: |     |                                        |        |      | No. | Hardware List |                                           | Qt. |
|-------------|-----|----------------------------------------|--------|------|-----|---------------|-------------------------------------------|-----|
|             | No. | Description                            | Sketch | Q'ty | A   |               | $\frac{5}{16}$ "x 1- $\frac{3}{4}$ " Bolt | 12  |
|             | 1   | Headboard                              |        | 1    |     |               |                                           |     |
|             | I   |                                        |        |      | В   | P             | $\frac{5}{16}$ " xØ12x3 Lock washer       | 12  |
|             | 2   | Headboard Post Leg<br>Bottom stretcher |        | 2    | С   |               | $\frac{5}{16}$ "xØ19x2 Flat washer        | 12  |
|             |     |                                        |        |      | D   |               | 5mm Allen key                             | 1   |
|             | 3   |                                        |        |      | L   | <b>•</b>      |                                           | 1   |

*Note:* Some furniture is heavy, it is recommended that two people assembly this item to avoid injury or damage.

| PARTS LIST: |                        |                                                                                                                |      |     | HARDWARE LIST:     |                                                   |      |  |  |
|-------------|------------------------|----------------------------------------------------------------------------------------------------------------|------|-----|--------------------|---------------------------------------------------|------|--|--|
| No.         | Description            | Sketch                                                                                                         | Q'ty | No. | Drawing            | Description                                       | Q'ty |  |  |
| 1           | Headboard              | <b>F</b>                                                                                                       | 1    | Α   |                    | $\frac{5}{16}$ " x3- $\frac{1}{2}$ " Threaded rod | 8    |  |  |
| 2           | Footboard              | The second s | 1    | В   | Ø                  | $\frac{5}{16}$ " xØ12x3 Lock washer               | 8    |  |  |
| 3           | Bed rails              |                                                                                                                | 2    | С   | Ô                  | <u>5</u> " x12 Nut                                | 8    |  |  |
| 4           | Wood slat              |                                                                                                                | 5    | D   | Ĩ                  | L32x13x8 Curved washer                            | 8    |  |  |
| 5           | Slat support leg       | Û                                                                                                              | 1    | E   | -<br>              | 12mm Hex wrench                                   | 1    |  |  |
| 6           | Slat support leg hight | Û                                                                                                              | 4    | F   | <b>()</b> 000000>> | 8#1" Screw                                        | 20   |  |  |