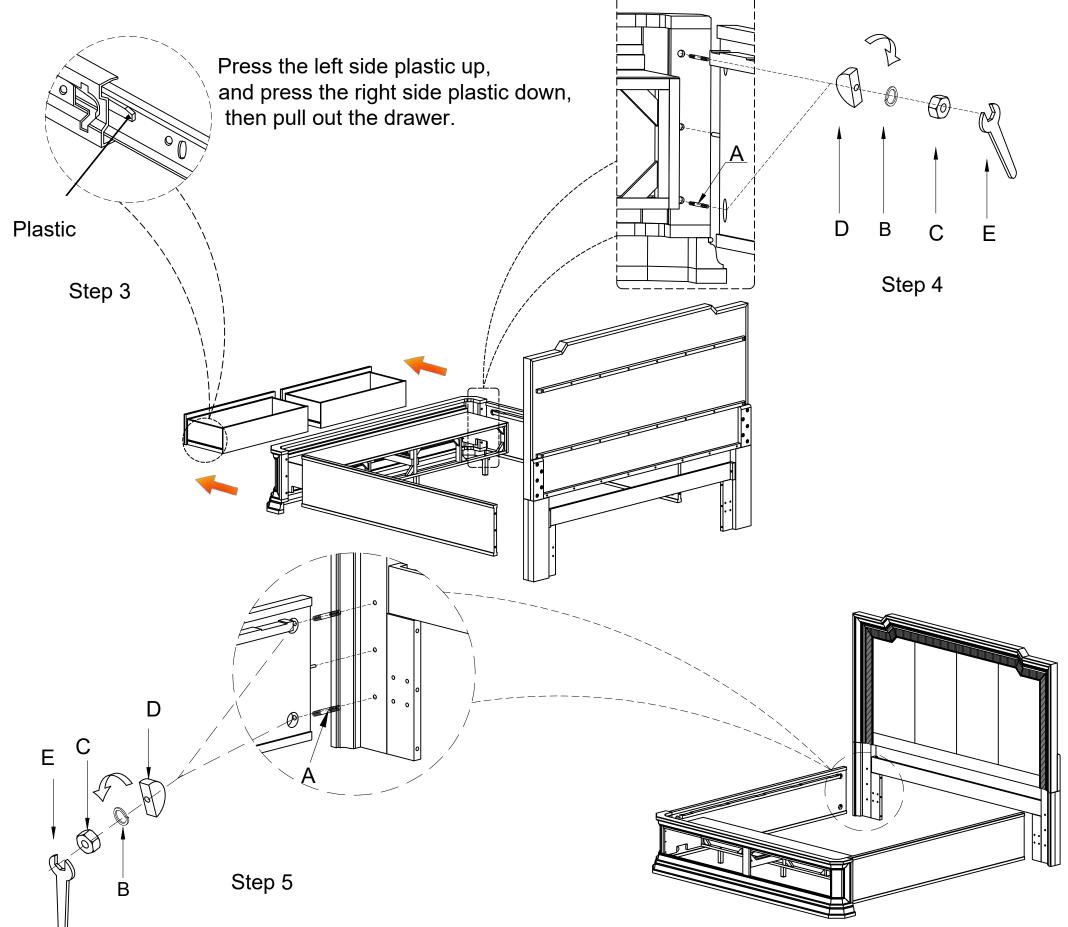

*Note:* Some furniture is heavy, it is recommended that two people assembly this item to avoid injury or damage.

| PARTS LIST: |     |                                        |        |      | No. | Hardware List |                                           | Qt. |
|-------------|-----|----------------------------------------|--------|------|-----|---------------|-------------------------------------------|-----|
|             | No. | Description                            | Sketch | Q'ty | A   |               | $\frac{5}{16}$ "x 1- $\frac{3}{4}$ " Bolt | 12  |
|             | 1   | Headboard                              |        | 1    |     |               |                                           |     |
|             | I   |                                        |        |      | В   | P             | $\frac{5}{16}$ " xØ12x3 Lock washer       | 12  |
|             | 2   | Headboard Post Leg<br>Bottom stretcher |        | 2    | С   |               | $\frac{5}{16}$ "xØ19x2 Flat washer        | 12  |
|             |     |                                        |        |      | D   |               | 5mm Allen key                             | 1   |
|             | 3   |                                        |        |      | L   | <b>•</b>      |                                           | 1   |

*Note:* Some furniture is heavy, it is recommended that two people assembly this item to avoid injury or damage.

| PARTS LIST: |                        |                                                                                                                |      |     | HARDWARE LIST:     |                                                   |      |  |  |
|-------------|------------------------|----------------------------------------------------------------------------------------------------------------|------|-----|--------------------|---------------------------------------------------|------|--|--|
| No.         | Description            | Sketch                                                                                                         | Q'ty | No. | Drawing            | Description                                       | Q'ty |  |  |
| 1           | Headboard              | <b>F</b>                                                                                                       | 1    | Α   |                    | $\frac{5}{16}$ " x3- $\frac{1}{2}$ " Threaded rod | 8    |  |  |
| 2           | Footboard              | The second s | 1    | В   | Ø                  | $\frac{5}{16}$ " xØ12x3 Lock washer               | 8    |  |  |
| 3           | Bed rails              |                                                                                                                | 2    | С   | Ô                  | <u>5</u> " x12 Nut                                | 8    |  |  |
| 4           | Wood slat              |                                                                                                                | 5    | D   | Ĩ                  | L32x13x8 Curved washer                            | 8    |  |  |
| 5           | Slat support leg       | Û                                                                                                              | 1    | E   | -<br>              | 12mm Hex wrench                                   | 1    |  |  |
| 6           | Slat support leg hight | Û                                                                                                              | 4    | F   | <b>()</b> 000000>> | 8#1" Screw                                        | 20   |  |  |