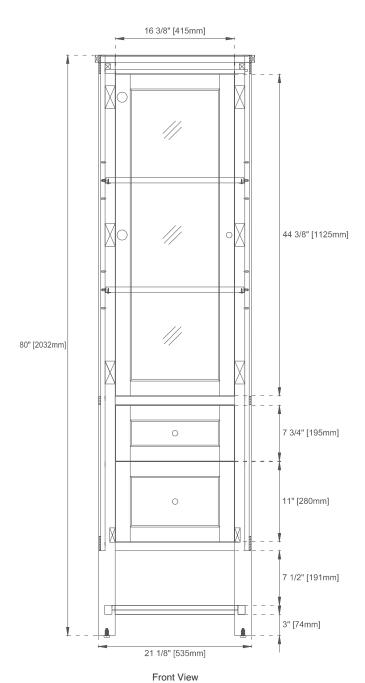

#### 22" BRECKENRIDGE LINEN CABINET

330-LC-LNO 330-LC-WWO





#### **Features and Materials**

Solids: Ash and Yellow Poplar

Veneers: Flat Cut Ash Panels: Plywood

Number of Doors: One (Can be installed on left or right side)

Number of Drawers: Two Assembly Type: No

Drawer Box Material and Construction: 12mm Plywood/English Dovetail Joinery Hardware Material and Finish: Zinc Alloy in Champagne Brass, Matte Black and

Satin Nickel

Full Extension, Soft Close Glides European Soft Close Hinges Aluminum Laminate Drawer Liners

Adjustable Levelers

#### **Dimension**

Width:22" Depth:16" Height:80"

### 22" BRECKENRIDGE LINEN CABINET

## 330-LC-LNO 330-LC-WWO

# JAMES MARTIN VANITIES









All dimensions are nominal

## JAMES MARTIN VANITIES



All dimensions are nominal