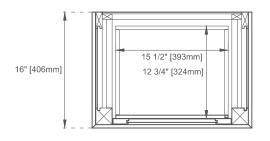

#### 22" BRECKENRIDGE LINEN CABINET

330-LC-LNO 330-LC-WWO





#### **Features and Materials**

Solids: Ash and Yellow Poplar

Veneers: Flat Cut Ash Panels: Plywood

Number of Doors: One (Can be installed on left or right side)

Number of Drawers: Two Assembly Type: No

Drawer Box Material and Construction: 12mm Plywood/English Dovetail Joinery Hardware Material and Finish: Zinc Alloy in Champagne Brass, Matte Black and

Satin Nickel

Full Extension, Soft Close Glides European Soft Close Hinges Aluminum Laminate Drawer Liners

Adjustable Levelers

#### **Dimension**

Width:22" Depth:16" Height:80"

### 22" BRECKENRIDGE LINEN CABINET

## 330-LC-LNO 330-LC-WWO

# JAMES MARTIN VANITIES









All dimensions are nominal

## JAMES MARTIN VANITIES



All dimensions are nominal