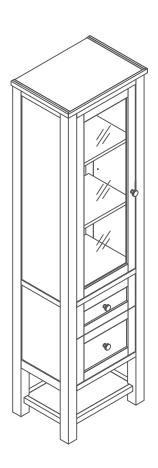

#### 22" BRECKENRIDGE LINEN CABINET

330-LC-LNO 330-LC-WWO

#### **Features and Materials**

Solids: Ash and Yellow Poplar

Veneers: Flat Cut Ash Panels: Plywood

Number of Doors: One (Can be installed on left or right side)

Number of Drawers: Two Assembly Type: No

Drawer Box Material and Construction: 12mm Plywood/English Dovetail Joinery Hardware Material and Finish: Zinc Alloy in Champagne Brass, Matte Black and

Satin Nickel

Full Extension, Soft Close Glides European Soft Close Hinges Aluminum Laminate Drawer Liners

Adjustable Levelers

#### **Dimension**

Width:22" Depth:16" Height:80"