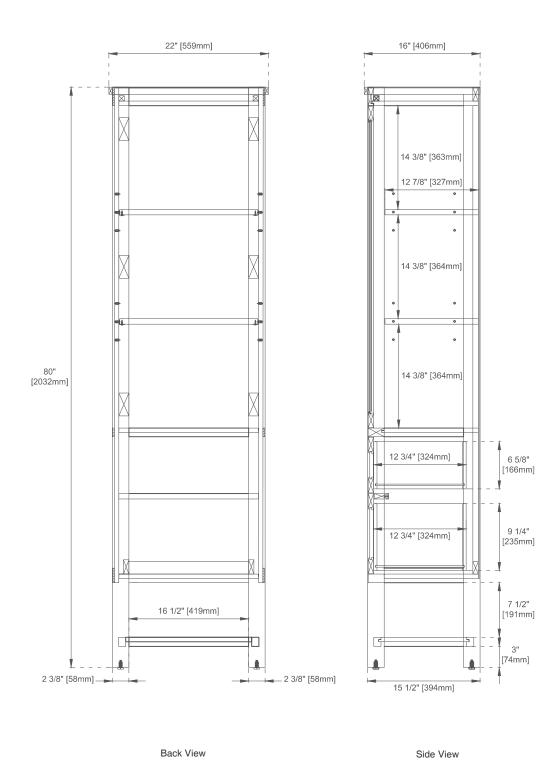

#### 22" BRECKENRIDGE LINEN CABINET

330-LC-LNO 330-LC-WWO





#### **Features and Materials**

Solids: Ash and Yellow Poplar

Veneers: Flat Cut Ash Panels: Plywood

Number of Doors: One (Can be installed on left or right side)

Number of Drawers: Two Assembly Type: No

Drawer Box Material and Construction: 12mm Plywood/English Dovetail Joinery Hardware Material and Finish: Zinc Alloy in Champagne Brass, Matte Black and

Satin Nickel

Full Extension, Soft Close Glides European Soft Close Hinges Aluminum Laminate Drawer Liners

Adjustable Levelers

#### **Dimension**

Width:22" Depth:16" Height:80"

### 22" BRECKENRIDGE LINEN CABINET

## 330-LC-LNO 330-LC-WWO

# JAMES MARTIN VANITIES









All dimensions are nominal

## JAMES MARTIN VANITIES



All dimensions are nominal