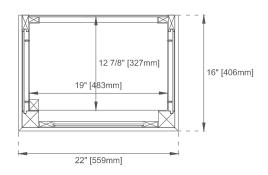

#### 22" BRECKENRIDGE LINEN CABINET

330-LC-LNO 330-LC-WWO





#### **Features and Materials**

Solids: Ash and Yellow Poplar

Veneers: Flat Cut Ash Panels: Plywood

Number of Doors: One (Can be installed on left or right side)

Number of Drawers: Two Assembly Type: No

Drawer Box Material and Construction: 12mm Plywood/English Dovetail Joinery Hardware Material and Finish: Zinc Alloy in Champagne Brass, Matte Black and

Satin Nickel

Full Extension, Soft Close Glides European Soft Close Hinges Aluminum Laminate Drawer Liners

Adjustable Levelers

#### **Dimension**

Width:22" Depth:16" Height:80"

### 22" BRECKENRIDGE LINEN CABINET

## 330-LC-LNO 330-LC-WWO

# JAMES MARTIN VANITIES









All dimensions are nominal

## JAMES MARTIN VANITIES



All dimensions are nominal