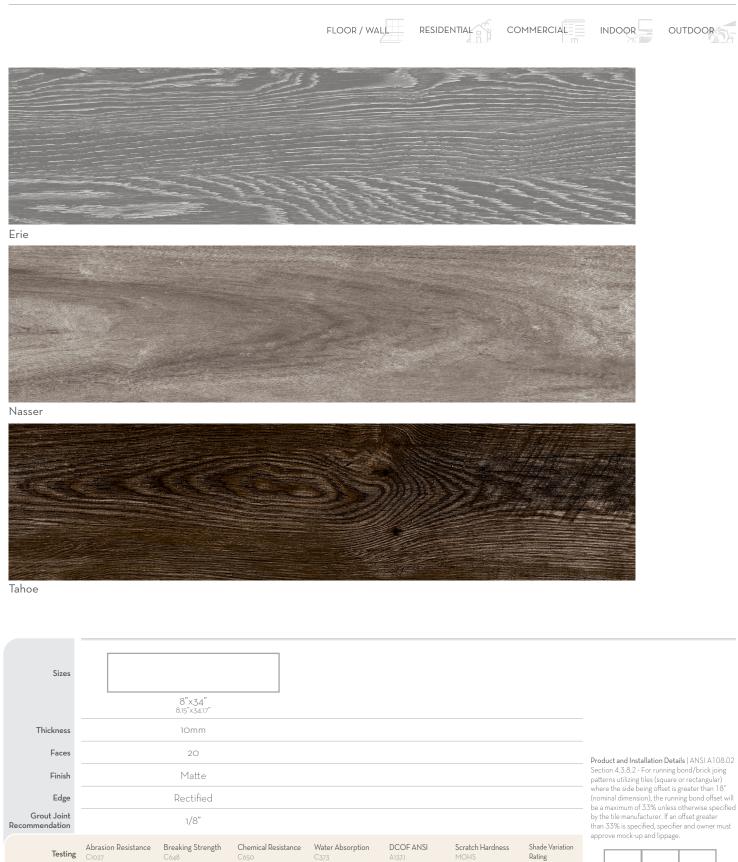

Beach Wood<sup>™</sup> breathes life into contemporary surfaces in the form of wood look panels. Beach Wood<sup>™</sup> consists of distinct wooden tones which evoke rich detail and texture across a variety of faces.

## BEACH WOOD™

Glazed Porcelain

Sustainability Attributes

Results\* IV

- Red List Free
  Use the dust Declaration (UDD) associated up on a second
- Health Product Declaration (HPD) provided upon requi
- VOC Free

Resistant

Recycled Content 5% Pre-Consumer

< 0.50%

>0.55

7

V4

\*For more information visit www.emser.com. Always consult a professional for proper usage and installation.

>500 lbf