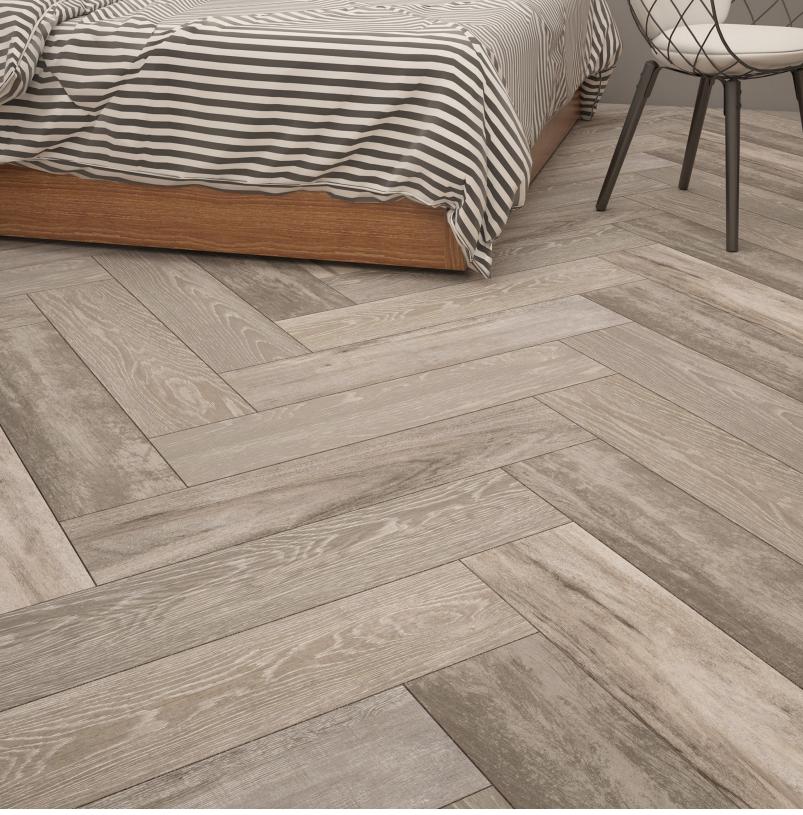

Beach Wood<sup>™</sup> breathes life into contemporary surfaces in the form of wood look panels. Beach Wood<sup>™</sup> consists of distinct wooden tones which evoke rich detail and texture across a variety of faces.