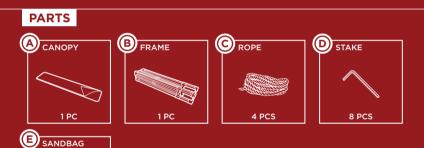

## 4 PCS

Ĥ

- Be careful not to pinch hands or appendages during assembly.
- It is recommended that you use the ropes and stakes to secure the canopy.
- Canopy should not be left up in the rain. This product is not intended to withstand constant rain or inclement weather.
- This product is not intended to withstand periods of extreme/high wind or inclement weather.
- When not in use, this product should remain closed and stored away to avoid potential damage.
- This product is intended for residential use only.