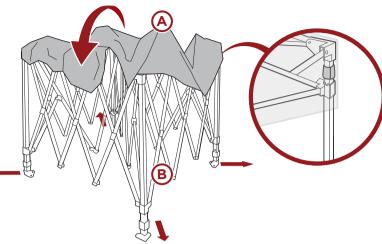

## Drape part A canopy over part B frame. 1

Make sure to secure the corners with the attached adhesive strips.

4

Push the tabs on the legs and extend to your 3 desired height.

2

Push the middle button into the pole until it locks.