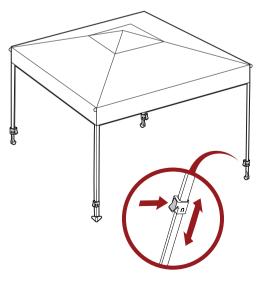

## Drape part A canopy over part B frame. 1

Make sure to secure the corners with the attached adhesive strips.

4

Push the tabs on the legs and extend to your 3 desired height.

2

Push the middle button into the pole until it locks.

Secure the canopy with the attached adhesive strips.

Fill four **part E sandbags** with clean sand, then use the self-adhering strips to secure one sand bag to each part A canopy leg.