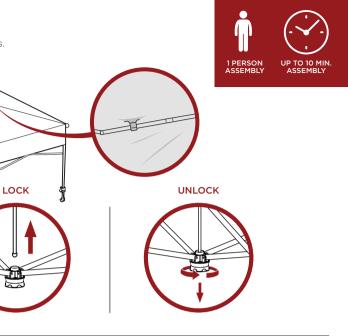

## Drape part A canopy over part B frame. 1

Make sure to secure the corners with the attached adhesive strips.

4

Push the tabs on the legs and extend to your 3 desired height.

2

Push the middle button into the pole until it locks.