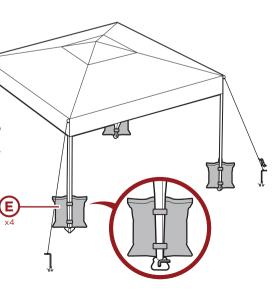

Secure the canopy with the attached adhesive strips.

Fill four **part E sandbags** with clean sand, then use the self-adhering strips to secure one sand bag to each part A canopy leg.