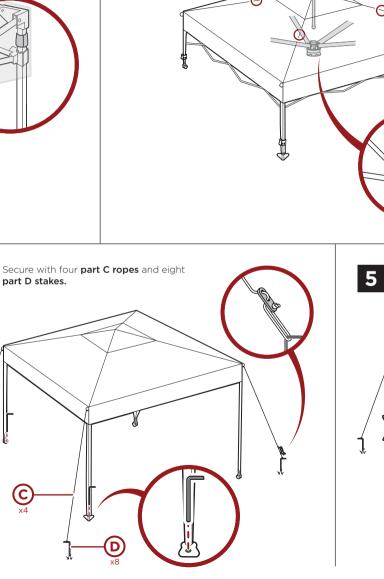

## Drape part A canopy over part B frame. 1

Make sure to secure the corners with the attached adhesive strips.

4

Push the tabs on the legs and extend to your 3 desired height.

2

Push the middle button into the pole until it locks.

Secure the canopy with the attached adhesive strips.

Fill four **part E sandbags** with clean sand, then use the self-adhering strips to secure one sand bag to each part A canopy leg.