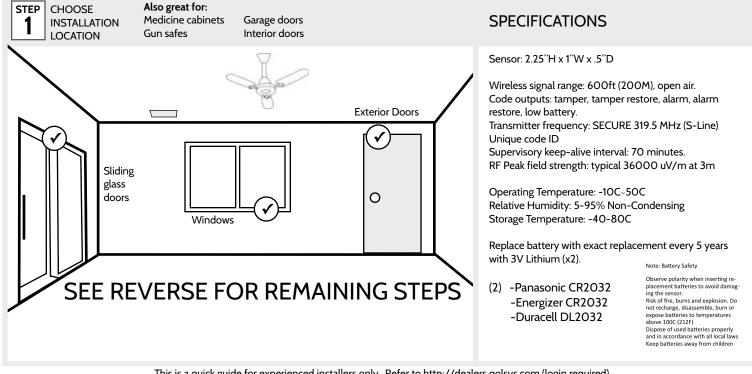

## IQ MINI DW S-LINE QUICK INSTALL GUIDE

This is a quick guide for experienced installers only. Refer to http://dealers.golsys.com (login required)

LEARN INTO PANEL

Open and close the case to "tamper" the device