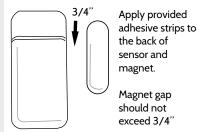

## IQ MINI DW S-LINE QUICK INSTALL GUIDE

This is a quick guide for experienced installers only. Refer to http://dealers.golsys.com (login required)

LEARN INTO PANEL

Open and close the case to "tamper" the device