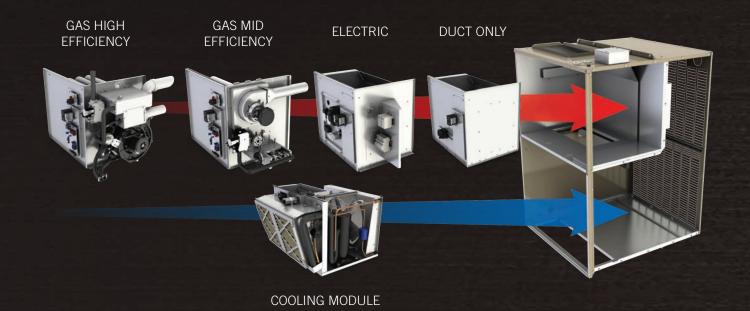

# OUT-OF-THE-BOX THINKING... ON THE INSIDE!

Condo Pack is the best option for any multi-family application: apartments, condominiums, student housing and senior housing condopack.

Condo Pack is designed for easy installation and maintenance:

- No exterior equipment to maintain everything is accessed from inside
- Pre-wired and pre-charged
- Backed by industry leading warranties
- Dual slide out modules for simple servicing

MODULAR DESIGN FOR INDIVIDUAL COMPONENT HANDLING

ALL INDOOR ACCESS TO PARTS

Stainless steel primary heat exchanger

The Vortex<sup>™</sup> turbulator inside the heat exchanger increases efficiency by disrupting the natural airflow which extracts the maximum heat from the flue gases.

### Built with confidence for performance and efficiency

Condo Pack delivers up to 96.8% AFUE uses high performance compressors delivering up to 13 SEER.

TO A FURNACE MODULE REPLACEMENT LIMITED WARRANTY