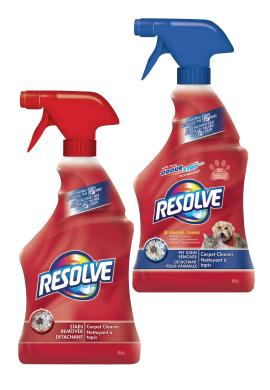

# Carpet Cleaner Spot & Stain Remover and Pet Stain Remover

Resolve Carpet Cleaner Spot & Stain Remover tackles tough stains like like red wine, food grease, pet stains, coffee, mud, ink, cola, fruit juice, dirty motor oil and more. Pet Stain remover is specially formulated to solve your toughest pet stains and odour problems on carpet.

| Product                                      | Pack size  | Dilution     | Product code |     |
|----------------------------------------------|------------|--------------|--------------|-----|
| RESOLVE® Spot & Stain Remover Carpet Cleaner | 6 x 650 mL | Ready-to-use | CB980414     | I+I |
| RESOLVE® Carpet Cleaner Pet Stain Remover    | 6 x 650 mL | Ready-to-use | CB780336     | I+I |