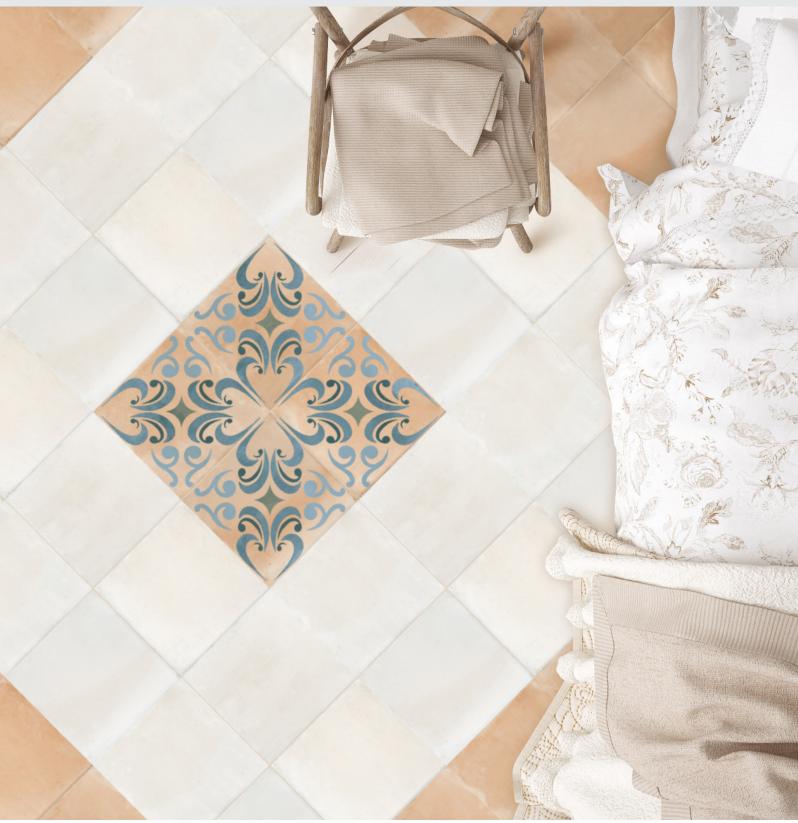

Design that comes alive - meet Señora™. The elegant Spanish styling marries perfectly with modern design providing a sophisticated look. The subtle colorways pay homage to Spanish style architecture and brings a touch of warmth to any space.

## SEÑORA<sup>TM</sup> Glazed Porcelain

FLOOR / WALL

Bianco

Bianco Fashion

Natural

Shard Flair

| Sizes                         | 18"x18"<br>17.72"x17.72"     |                           |                             |                          |                     |                          |                           |
|-------------------------------|------------------------------|---------------------------|-----------------------------|--------------------------|---------------------|--------------------------|---------------------------|
| Thickness                     | 10.5mm                       |                           |                             |                          |                     |                          |                           |
| Faces                         | 10                           |                           |                             |                          |                     |                          |                           |
| Finish                        | Matte                        |                           |                             |                          |                     |                          |                           |
| Edge                          | Pressed                      |                           |                             |                          |                     |                          |                           |
| Grout Joint<br>Recommendation | 1/16"                        |                           |                             |                          |                     |                          |                           |
| Testing                       | Abrasion Resistance<br>C1027 | Breaking Strength<br>C648 | Chemical Resistance<br>C650 | Water Absorption<br>C373 | DCOF ANSI<br>A137.1 | Scratch Hardness<br>MOHS | Shade Variation<br>Rating |
| Results*                      | III                          | >350 lbf                  | Resistant                   | <10.0%                   | >0.42               | 5                        | V <sub>2</sub>            |
| Sustainability, Attaibutes    |                              |                           |                             |                          |                     |                          |                           |