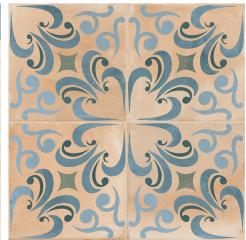

Design that comes alive - meet Señora™. The elegant Spanish styling marries perfectly with modern design providing a sophisticated look. The subtle colorways pay homage to Spanish style architecture and brings a touch of warmth to any space.

## SEÑORA<sup>TM</sup> Glazed Porcelain

FLOOR / WALL

Bianco

Bianco Fashion

Natural

Shard Flair

| Sizes                         | 18"x18"<br>17.72"x17.72"     |                           |                             |                          |                     |                          |                           |
|-------------------------------|------------------------------|---------------------------|-----------------------------|--------------------------|---------------------|--------------------------|---------------------------|
| Thickness                     | 10.5mm                       |                           |                             |                          |                     |                          |                           |
| Faces                         | 10                           |                           |                             |                          |                     |                          |                           |
| Finish                        | Matte                        |                           |                             |                          |                     |                          |                           |
| Edge                          | Pressed                      |                           |                             |                          |                     |                          |                           |
| Grout Joint<br>Recommendation | 1/16"                        |                           |                             |                          |                     |                          |                           |
| Testing                       | Abrasion Resistance<br>C1027 | Breaking Strength<br>C648 | Chemical Resistance<br>C650 | Water Absorption<br>C373 | DCOF ANSI<br>A137.1 | Scratch Hardness<br>MOHS | Shade Variation<br>Rating |
| Results*                      | III                          | >350 lbf                  | Resistant                   | <10.0%                   | >0.42               | 5                        | V <sub>2</sub>            |
| Sustainability, Attaibutes    |                              |                           |                             |                          |                     |                          |                           |