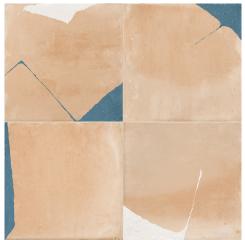

Scored Tile

- Pre-scoring provides a consistent design and easy installation.
- Apply grout directly over the scored tile lines. Fusion Pro grout is recommended.
- Scored lines have a grout width of 1/16".
- Gives the impression of a 9"x9" tile install.
- Great for walls and backsplash applications!