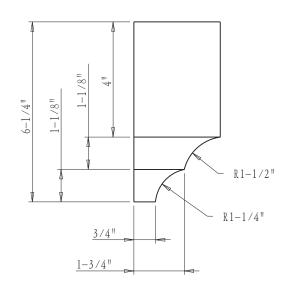

| havdagaya                                                                                                                                                                                                                              | ITEM#:                                                                                                  |                  |              | MATERIAL:  |                   |
|----------------------------------------------------------------------------------------------------------------------------------------------------------------------------------------------------------------------------------------|---------------------------------------------------------------------------------------------------------|------------------|--------------|------------|-------------------|
| resources                                                                                                                                                                                                                              | MCB-1                                                                                                   |                  |              | WEIGHT:    | 0.000 g           |
| PROPRIETARY AND CONFIDENTIAL THE INFORMATION CONTAINED IN THIS DRAWING IS THE SOLE PROPERTY OF HARDWARE RESOURCES INC. ANY REPRODUCTION IN PART OR AS A WHOLE WITHOUT THE WRITTEN PREMISSION OF HARDWARE RESOURCES INC. IS PROBISITED. |                                                                                                         |                  |              | PROJECTION | <b>*****</b>      |
|                                                                                                                                                                                                                                        | TOLERANCE UNLESS OTHERWISE SPECIFIED: X ±0.20 X.X ±0.10 X.XX ±0.05 ANGULAR: ±0.5°  DO NOT SCALE DRAWING | UNITS:           | DRAWN BY:    | go.cai     | DATE:<br>08/07/14 |
|                                                                                                                                                                                                                                        |                                                                                                         | SIZE: A4         | APPROVED BY: |            | DATE:             |
|                                                                                                                                                                                                                                        |                                                                                                         | SHEET:<br>1 OF 1 | RELEASE LEVE | L:         | REVISION:         |