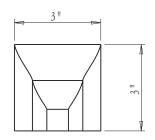

| havdagaya                                                                                                                                                                                                                              | ITEM#:                                                                                                  |                  |              | MATERIAL:  |                   |
|----------------------------------------------------------------------------------------------------------------------------------------------------------------------------------------------------------------------------------------|---------------------------------------------------------------------------------------------------------|------------------|--------------|------------|-------------------|
| resources                                                                                                                                                                                                                              | MCB-1                                                                                                   |                  |              | WEIGHT:    | 0.000 g           |
| PROPRIETARY AND CONFIDENTIAL THE INFORMATION CONTAINED IN THIS DRAWING IS THE SOLE PROPERTY OF HARDWARE RESOURCES INC. ANY REPRODUCTION IN PART OR AS A WHOLE WITHOUT THE WRITTEN PREMISSION OF HARDWARE RESOURCES INC. IS PROBISITED. |                                                                                                         |                  |              | PROJECTION | <b>*****</b>      |
|                                                                                                                                                                                                                                        | TOLERANCE UNLESS OTHERWISE SPECIFIED: X ±0.20 X.X ±0.10 X.XX ±0.05 ANGULAR: ±0.5°  DO NOT SCALE DRAWING | UNITS:           | DRAWN BY:    | go.cai     | DATE:<br>08/07/14 |
|                                                                                                                                                                                                                                        |                                                                                                         | SIZE: A4         | APPROVED BY: |            | DATE:             |
|                                                                                                                                                                                                                                        |                                                                                                         | SHEET:<br>1 OF 1 | RELEASE LEVE | L:         | REVISION:         |