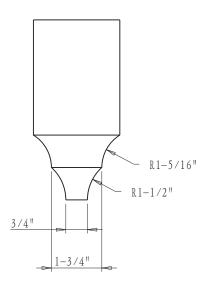

| havdagaya                                                                                                                                                                                                                              | ITEM#:                                                                                                  |                  |              | MATERIAL:  |                   |
|----------------------------------------------------------------------------------------------------------------------------------------------------------------------------------------------------------------------------------------|---------------------------------------------------------------------------------------------------------|------------------|--------------|------------|-------------------|
| resources                                                                                                                                                                                                                              | MCB-1                                                                                                   |                  |              | WEIGHT:    | 0.000 g           |
| PROPRIETARY AND CONFIDENTIAL THE INFORMATION CONTAINED IN THIS DRAWING IS THE SOLE PROPERTY OF HARDWARE RESOURCES INC. ANY REPRODUCTION IN PART OR AS A WHOLE WITHOUT THE WRITTEN PREMISSION OF HARDWARE RESOURCES INC. IS PROBISITED. |                                                                                                         |                  |              | PROJECTION | <b>*****</b>      |
|                                                                                                                                                                                                                                        | TOLERANCE UNLESS OTHERWISE SPECIFIED: X ±0.20 X.X ±0.10 X.XX ±0.05 ANGULAR: ±0.5°  DO NOT SCALE DRAWING | UNITS:           | DRAWN BY:    | go.cai     | DATE:<br>08/07/14 |
|                                                                                                                                                                                                                                        |                                                                                                         | SIZE: A4         | APPROVED BY: |            | DATE:             |
|                                                                                                                                                                                                                                        |                                                                                                         | SHEET:<br>1 OF 1 | RELEASE LEVE | L:         | REVISION:         |