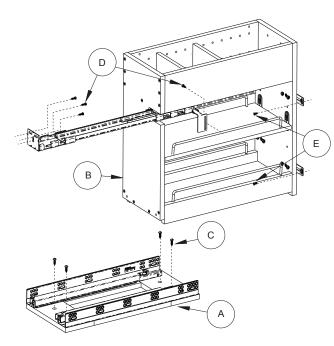

## PARTS IDENTIFICATION:

|   | 1                              |       |
|---|--------------------------------|-------|
| A | Mounting Base                  | 1 pcs |
| В | Base Pullout Unit              | 1 pcs |
| С | #10 x 3/4" Pan Head Wood Screw | 4 pcs |
| D | #8 x 5/8" Pan Head Wood Screw  | 4 pcs |
| E | #8 x 5/8" Flat Head Wood Screw | 4 pcs |
|   |                                |       |