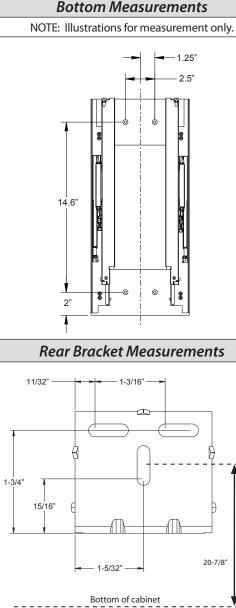

e parts and fully read the instructions.

## CUSTOMER SERVICE:

Toll-free customer help line available weekdays between 7:00am and 6:00pm Central Time at 800-463-0660.

## TOOLS NECESSARY:

Screw gun or Phillips screwdriver and tape measure. NOTE: If screw gun has a clutch, set to lowest setting so as not to over tighten and/or strip screws.

## PARTS IDENTIFICATION:



|   | 1                              |       |
|---|--------------------------------|-------|
| A | Mounting Base                  | 1 pcs |
| В | Base Pullout Unit              | 1 pcs |
| С | #10 x 3/4" Pan Head Wood Screw | 4 pcs |
| D | #8 x 5/8" Pan Head Wood Screw  | 4 pcs |
| E | #8 x 5/8" Flat Head Wood Screw | 4 pcs |
|   |                                |       |



Installation Instructions for the VBPO8-SC