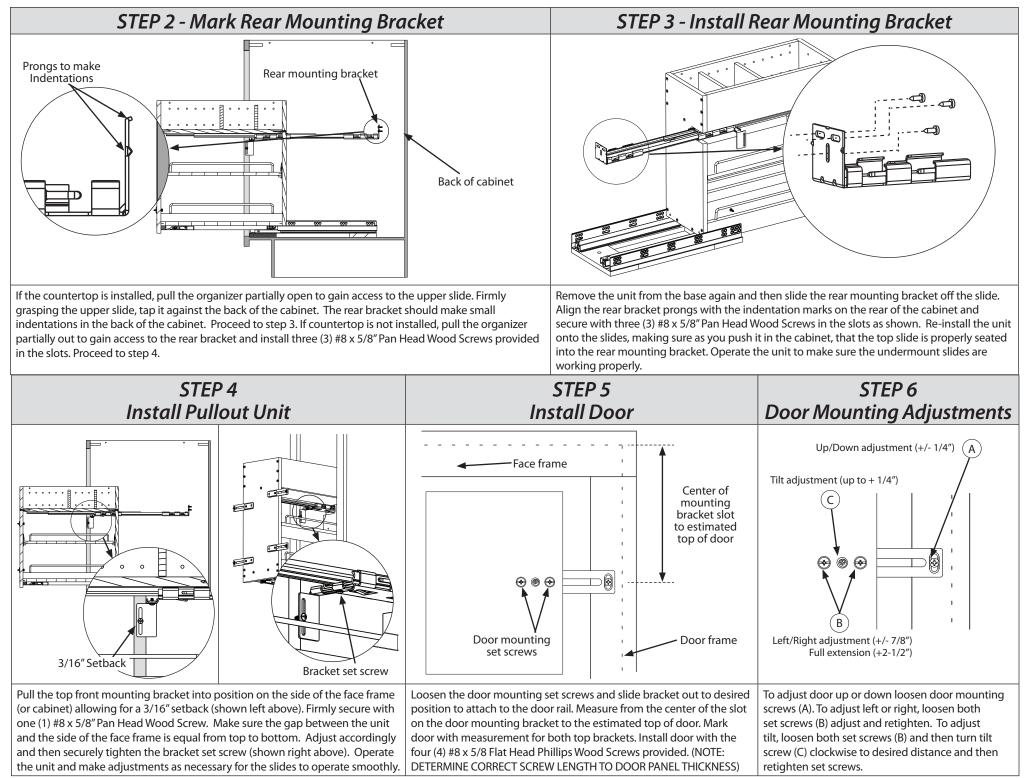

parts and fully read the instructions.

## CUSTOMER SERVICE:

Toll-free customer help line available weekdays between 7:00am and 6:00pm Central Time at 800-463-0660.

## TOOLS NECESSARY:

Screw gun or Phillips screwdriver and tape measure. NOTE: If screw gun has a clutch, set to lowest setting so as not to over tighten and/or strip screws.

## PARTS IDENTIFICATION:



|   | 1                              |       |
|---|--------------------------------|-------|
| A | Mounting Base                  | 1 pcs |
| В | Base Pullout Unit              | 1 pcs |
| С | #10 x 3/4" Pan Head Wood Screw | 4 pcs |
| D | #8 x 5/8" Pan Head Wood Screw  | 4 pcs |
| E | #8 x 5/8" Flat Head Wood Screw | 4 pcs |
|   |                                |       |



Installation Instructions for the VBPO8-SC