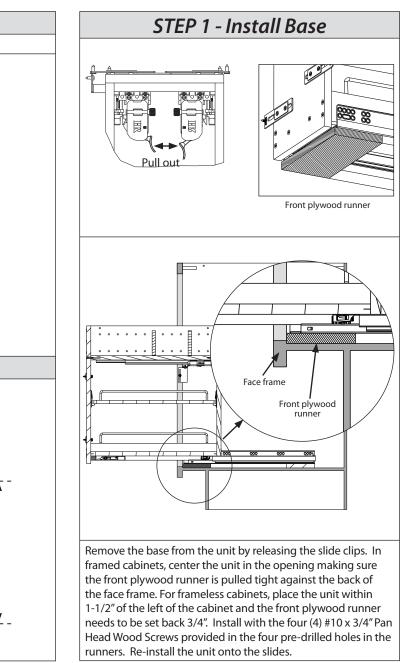

the parts and fully read the instructions.

## CUSTOMER SERVICE:

Toll-free customer help line available weekdays between 7:00am and 6:00pm Central Time at 800-463-0660.

## TOOLS NECESSARY:

Screw gun or Phillips screwdriver and tape measure. NOTE: If screw gun has a clutch, set to lowest setting so as not to over tighten and/or strip screws.

## PARTS IDENTIFICATION:



|   | 1                              |       |
|---|--------------------------------|-------|
| A | Mounting Base                  | 1 pcs |
| В | Base Pullout Unit              | 1 pcs |
| С | #10 x 3/4" Pan Head Wood Screw | 4 pcs |
| D | #8 x 5/8" Pan Head Wood Screw  | 4 pcs |
| E | #8 x 5/8" Flat Head Wood Screw | 4 pcs |
|   |                                |       |



Installation Instructions for the VBPO8-SC