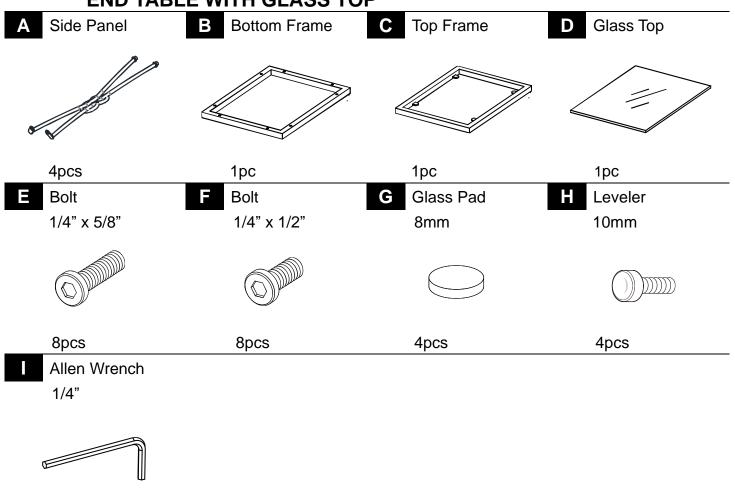

## **END TABLE WITH GLASS TOP**

1pc

This page lists all the contents included in the box. Please take the time to identify the hardware as well as the individual components to this product. As you unpack and prepare for assembly, place the contents on a carpeted or padded area to protect them from damage.