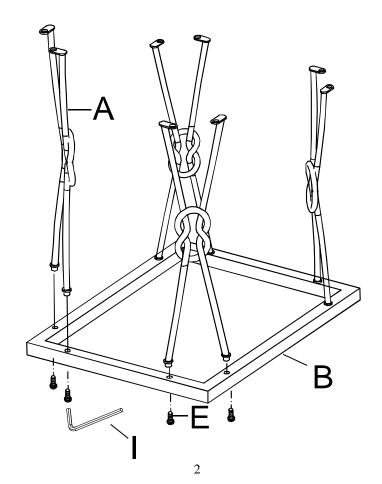

Attach Side Panel (A) to Bottom Frame (B) by Bolt (E) and Allen Wrench (I) as shown.

Attach Side Panel (A) to Bottom Frame (B) by Bolt (E) and Allen Wrench (I) as shown.

Attach Top Frame (C) to Side Panel (A) by Bolt (F) and Allen Wrench (I) as shown.