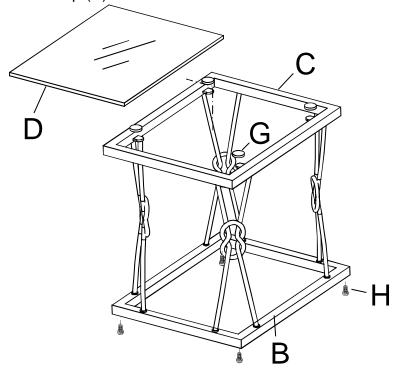

Attach Leveler (H) to the bottom of Bottom Frame (B). Attach Glass Pad (G) to Top Frame (C), then place Glass Top (D) as shown.