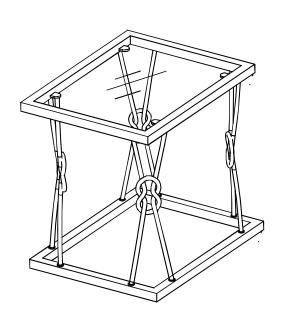

Attach Side Panel (A) to Bottom Frame (B) by Bolt (E) and Allen Wrench (I) as shown.

Attach Side Panel (A) to Bottom Frame (B) by Bolt (E) and Allen Wrench (I) as shown.

Attach Top Frame (C) to Side Panel (A) by Bolt (F) and Allen Wrench (I) as shown.

Attach Leveler (H) to the bottom of Bottom Frame (B). Attach Glass Pad (G) to Top Frame (C), then place Glass Top (D) as shown.