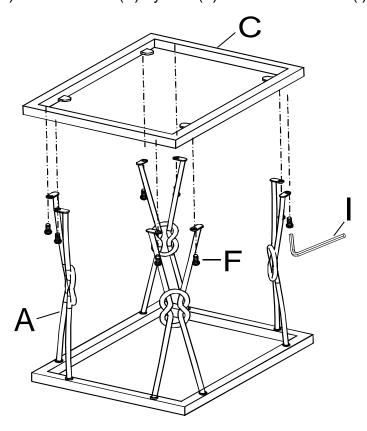

Attach Side Panel (A) to Bottom Frame (B) by Bolt (E) and Allen Wrench (I) as shown.

Attach Side Panel (A) to Bottom Frame (B) by Bolt (E) and Allen Wrench (I) as shown.

Attach Top Frame (C) to Side Panel (A) by Bolt (F) and Allen Wrench (I) as shown.