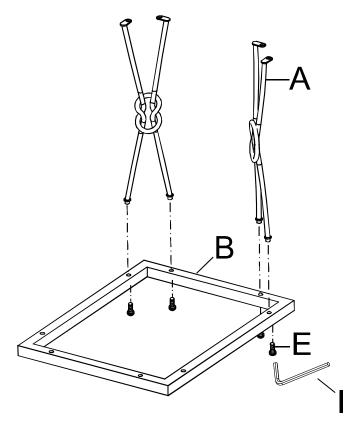

Attach Side Panel (A) to Bottom Frame (B) by Bolt (E) and Allen Wrench (I) as shown.

Attach Side Panel (A) to Bottom Frame (B) by Bolt (E) and Allen Wrench (I) as shown.

Attach Top Frame (C) to Side Panel (A) by Bolt (F) and Allen Wrench (I) as shown.