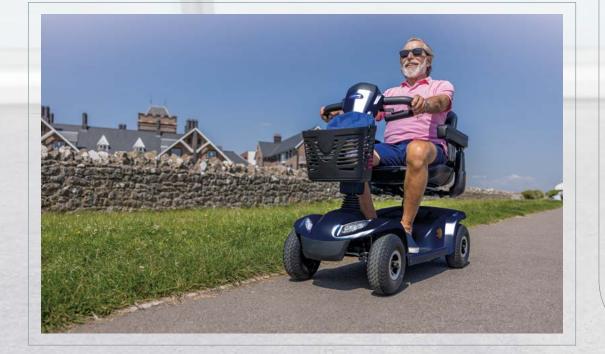

# Feel in control with our Invacare Leo scooter

The Invacare Leo is a compact scooter that gives a smooth, safe drive. Simply dismantle it for easy transportation and take it with you for lots of exciting days out and those moments that matter.

Leo is packed with many safety and performance features. Its intelligent lighting package includes indicators that automatically switch off and a rear brake light for safe driving. A visual warning for the battery level display, alerts with an audible warning (beep) when the battery needs recharging. Incredibly easy to use the Leo puts you in control with confidence.

## Easy to use and transport

• Ergonomic steering for added control

- $\boldsymbol{\cdot}$  Dismantles into five parts for easy transportation
- Simple to steer and drive

00