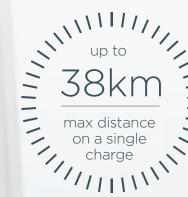

Leo is packed with many safety and performance features. Its intelligent lighting package includes indicators that automatically switch off and a rear brake light for safe driving. A visual warning for the battery level display, alerts with an audible warning (beep) when the battery needs recharging. Incredibly easy to use the Leo puts you in control with confidence.