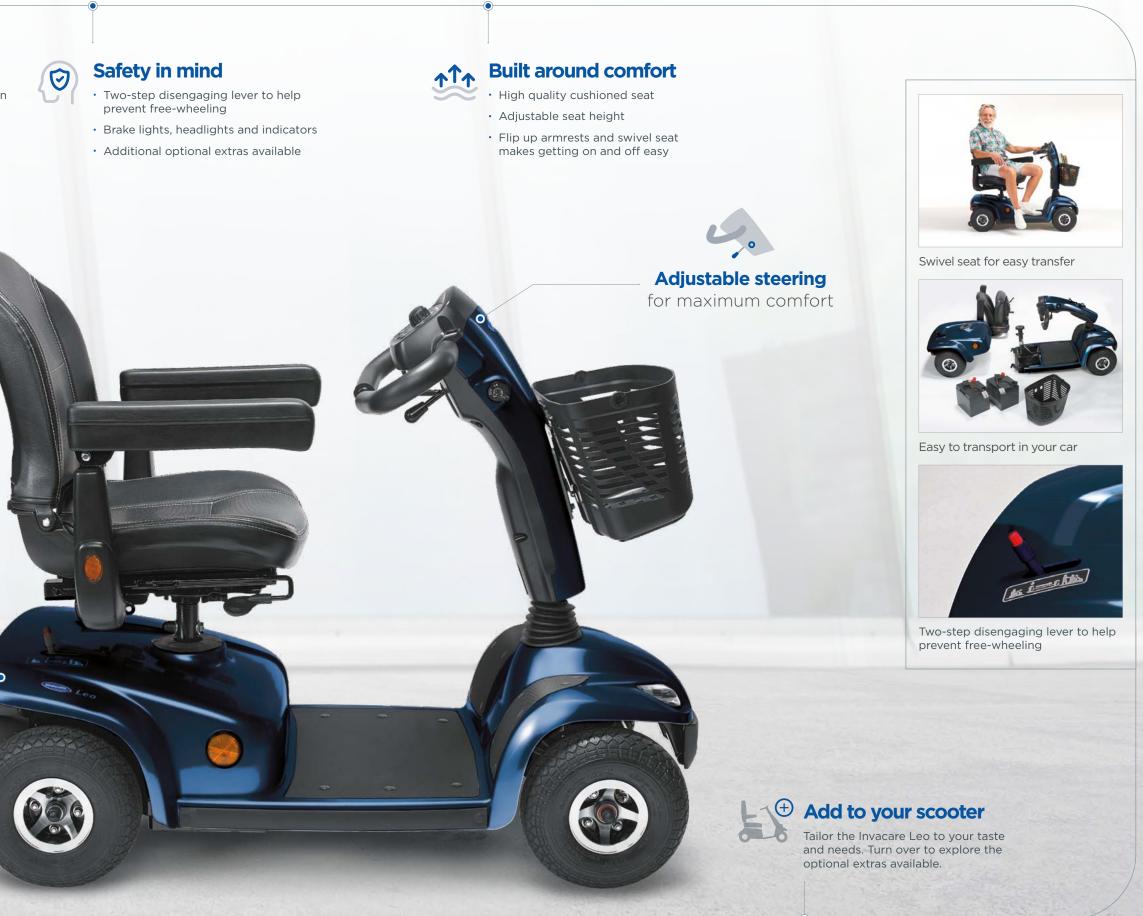

Leo is packed with many safety and performance features. Its intelligent lighting package includes indicators that automatically switch off and a rear brake light for safe driving. A visual warning for the battery level display, alerts with an audible warning (beep) when the battery needs recharging. Incredibly easy to use the Leo puts you in control with confidence.

## Easy to use and transport

• Ergonomic steering for added control

- $\boldsymbol{\cdot}$  Dismantles into five parts for easy transportation
- Simple to steer and drive

00

## Add to your scooter We have a wide range of optional extras available, so you can customize your Invacare Leo scooter. Ask your retailer to discover the full range. $\overbrace{Lage miror}^{Vertical}$