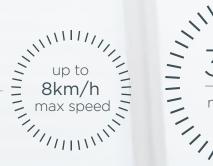

Leo is packed with many safety and performance features. Its intelligent lighting package includes indicators that automatically switch off and a rear brake light for safe driving. A visual warning for the battery level display, alerts with an audible warning (beep) when the battery needs recharging. Incredibly easy to use the Leo puts you in control with confidence.