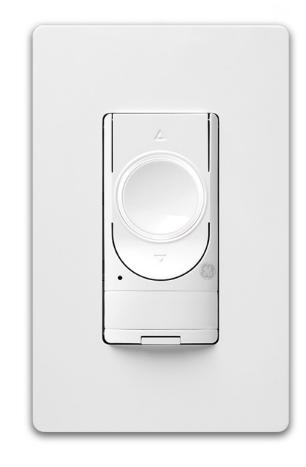

# **Smart Switch Specifications**

| Switch Function                       | On/Off/Dimming/Motion and Ambient Light Sensing |
|---------------------------------------|-------------------------------------------------|
| Style                                 | Touch                                           |
| Wall Plate Size                       | Standard                                        |
| Power                                 | 120V, 60Hz                                      |
| Power Capacity (LED)                  | Max 150W                                        |
| Power Capacity (Incandescent/Halogen) | Max 450W                                        |
| Neutral Required                      | Yes                                             |
| Compatibility                         | LED/Incandescent/HID                            |
| Switch Back Housing                   | 60 x 44.5 x 30 mm                               |
| Overall Switch Unit                   | 105 x 44.5 x 41 mm                              |
| Faceplate                             | 118 x 74 x 7 mm                                 |
| Warranty                              | 2 year limited warranty                         |
| Bluetooth                             | For local control                               |
| Wi-Fi                                 | 802.11 b/g/n @ 2.4 GHz                          |
| Mobile OS                             | iOS/Android via Cync App                        |