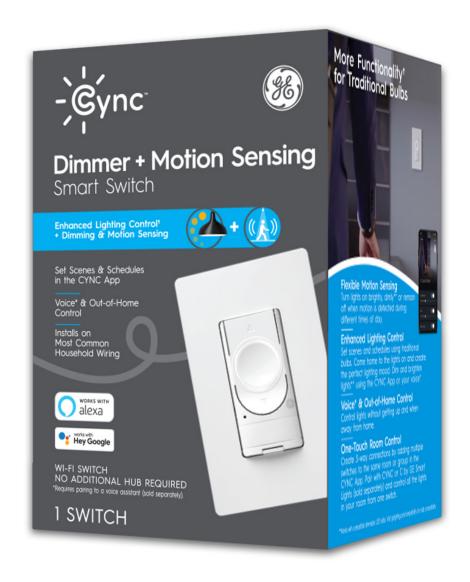

# Cync Dimmer + Motion Sensing 4-Wire Smart Switch

#### **Smart Switch Includes:**

Dimmer + Motion Sensing Smart Switch
Faceplate
(4) Mounting Screws
(4) Wire Nuts
Wire Labels
Installation Guide

# Makes Traditional Lights Smart

Turn ordinary bulbs into smart bulbs with enhanced functionality like out of home control, scheduling and setting scenes.

#### **Built in Motion Detection**

Motion and ambient light detection turn lights on or off based on the amount of natural light or motion in the room providing hands-free control and energy savings.