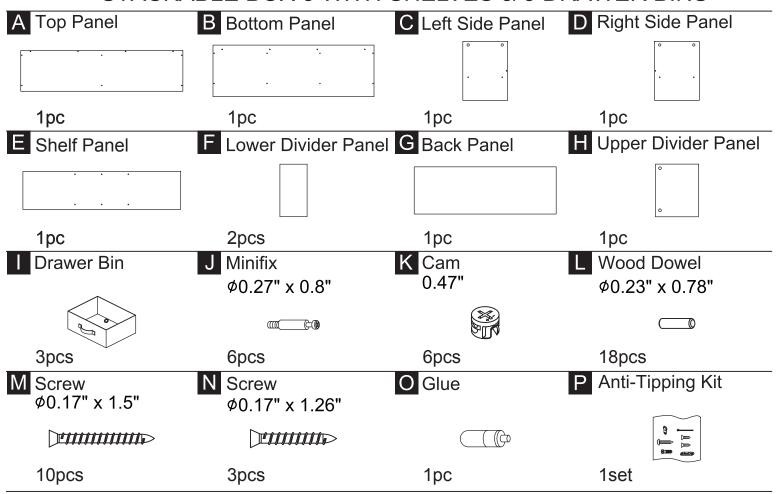

## STACKABLE BOX 3 WITH SHELVES & 3 DRAWER BINS

This page lists all the contents included in the box. Please take the time to identify the hardware as well as the individual components to this product. As you unpack and prepare for assembly, place the contents on a carpeted or padded area to protect them from damage.