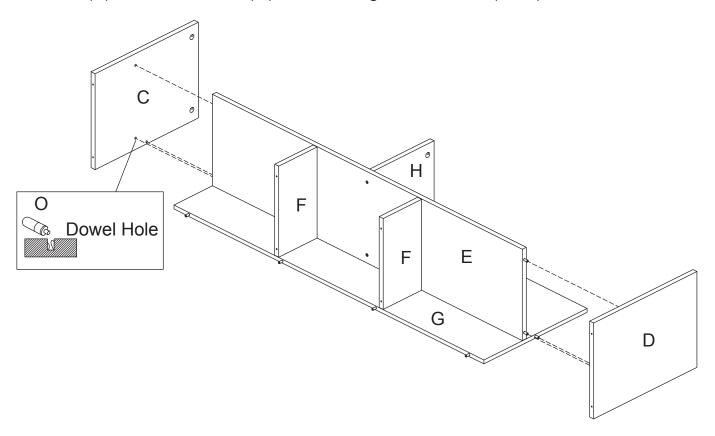

## \*\*\* Do not tighten screws & bolts until the entire unit is completely assembled.

Insert Minifix (J) into the Top Panel (A). Apply Glue (O) to the Dowel Holes of Shelf Panel (E), Lower Divider Panel (F) and Back Panel (G). Then attach Wood Dowel (L) to Shelf Panel (E), Lower Divider Panel (F) and Back Panel (G).

Apply Glue (O) to the Dowel Holes of Shelf Panel (E). Attach Lower Divider Panel (F) to Shelf Panel (E). Then attach Upper Divider Panel (H) to Shelf Panel (E) using Screw (M) and screwdriver (not provided).