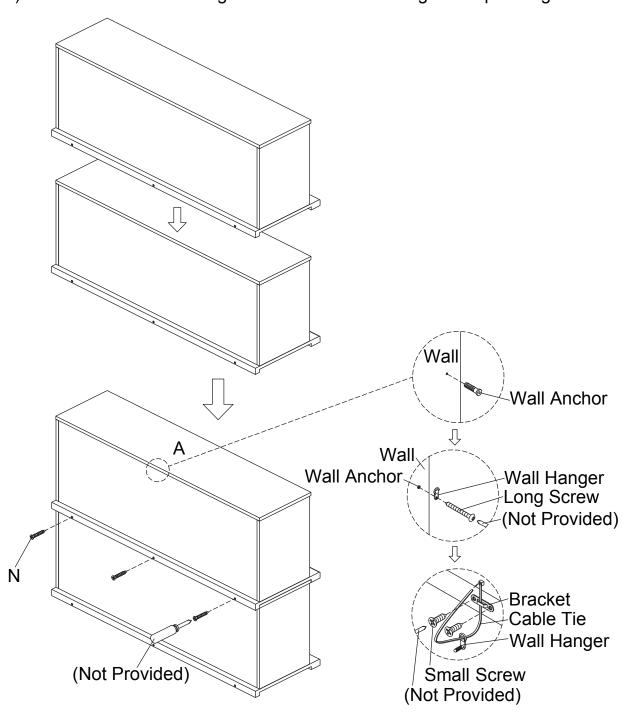

7

Follow the instructions below to attach Anti-Tipping Kit (P) to the wall.

Drill a 7mm hole on the wall and fix Wall Anchor into it. Attach Wall Hanger to Wall Anchor and the wall using Long Screw and screwdriver (not provided). Then attach Bracket to the back of Top Panel (A) using Small Screw and screwdriver (not provided). Thread Cable Tie through Bracket and Wall Hanger and pull it tight.

When you buy two stackable boxes, use Screw (N) and screwdriver (not provided) to connect them.