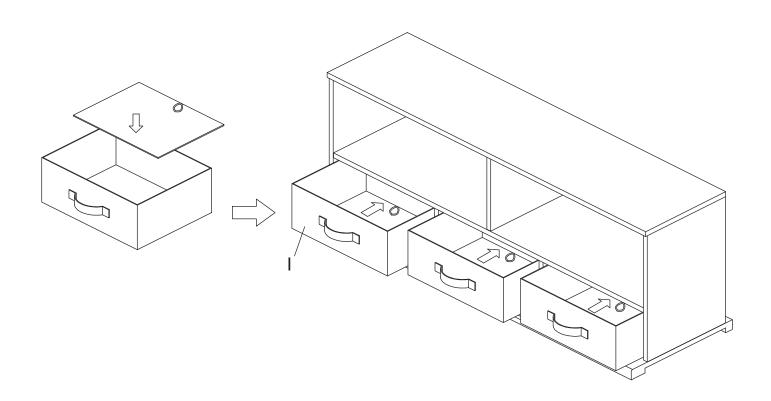

5

Attach Bottom Panel (B) to Left & Right Side Panel (C&D) and Lower Divider Panel (F) using Screw (M) and screwdriver (not provided).

6 Unfold the Drawer Bin (I), place the drawer bottom panel in, and put it into the stackable box.