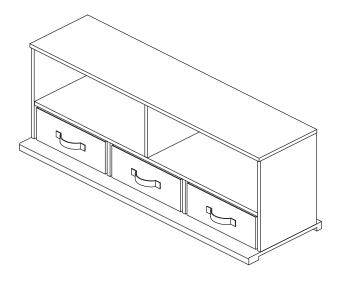

## STACKABLE BOX 3 WITH SHELVES & 3 DRAWER BINS

This page lists all the contents included in the box. Please take the time to identify the hardware as well as the individual components to this product. As you unpack and prepare for assembly, place the contents on a carpeted or padded area to protect them from damage.