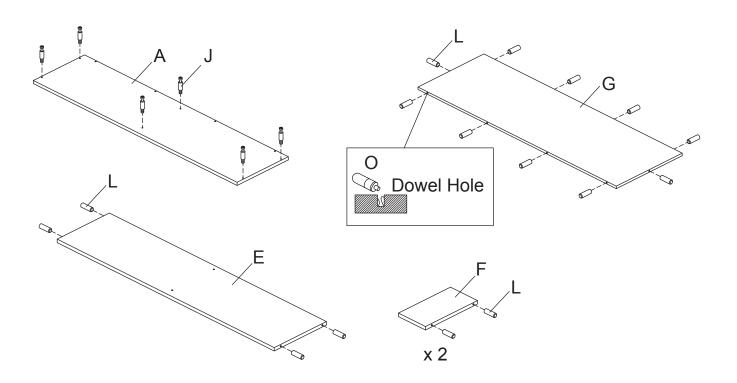

## \*\*\* Do not tighten screws & bolts until the entire unit is completely assembled.

Insert Minifix (J) into the Top Panel (A). Apply Glue (O) to the Dowel Holes of Shelf Panel (E), Lower Divider Panel (F) and Back Panel (G). Then attach Wood Dowel (L) to Shelf Panel (E), Lower Divider Panel (F) and Back Panel (G).