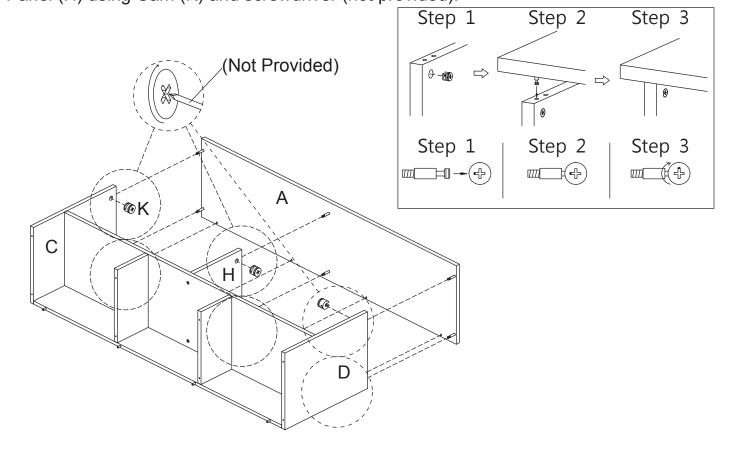

3

Apply Glue (O) to the Dowel Holes of Left & Right Side Panel (C&D). Then attach Shelf Panel (E) and Back Panel (G) to Left & Right Side Panel (C&D).

Insert Cam (K) into the Left & Right Side Panel (C&D) and Upper Divider Panel (H). Then attach Top Panel (A) to Left & Right Side Panel (C&D) and Upper Divider Panel (H) using Cam (K) and screwdriver (not provided).