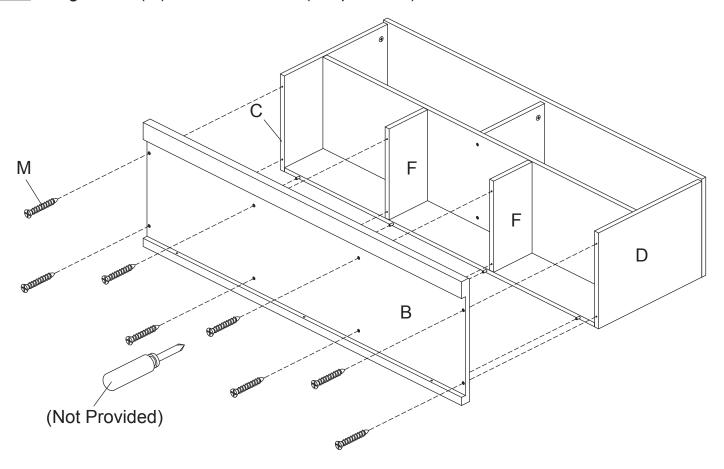

5

Attach Bottom Panel (B) to Left & Right Side Panel (C&D) and Lower Divider Panel (F) using Screw (M) and screwdriver (not provided).

6 Unfold the Drawer Bin (I), place the drawer bottom panel in, and put it into the stackable box.