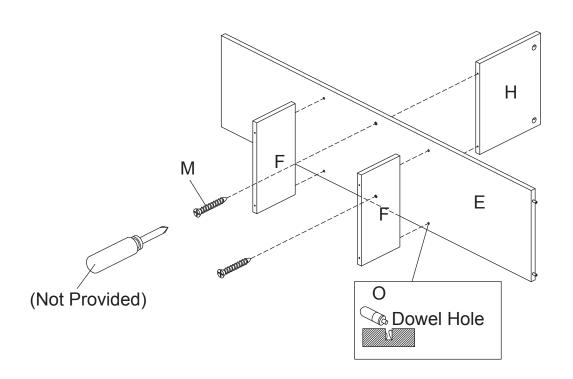

Apply Glue (O) to the Dowel Holes of Shelf Panel (E). Attach Lower Divider Panel (F) to Shelf Panel (E). Then attach Upper Divider Panel (H) to Shelf Panel (E) using Screw (M) and screwdriver (not provided).