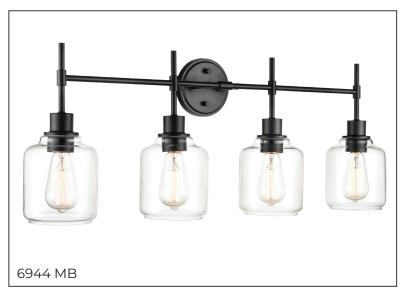

#### 6944 - FOUR LIGHT VANITY

Uniquely designed glass globes and refined American lines, reminiscent of Victorian era gas lamps, bring the Asheville Collection to life. Available in both satin nickel and rubbed bronze finishes, it's a perfectly modern take on vintage lighting, that reimagines modern design with an heirloom quality.

#### **Item Number**

SKU's 6944 CH

6944 MB 6944 SN