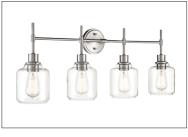

6944 CH 6944 SN

## Finish & Material

Finishes CH - Chrome

MB - Matte Black SN - Satin Nickel

Material Metal