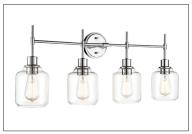

6944 CH 6944 SN

## Finish & Material

Finishes CH - Chrome

MB - Matte Black SN - Satin Nickel

Material Metal