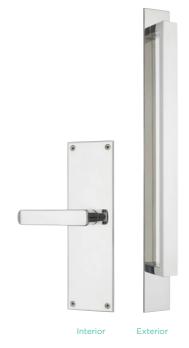

Match with Allure leverset. See page 49.

OMNI ACCENT ECLIPSE ALLURE DOUBLE CYLINDER

PICTURED FINISH Stainless Steel PART NUMBER 8906ALL

Interior Exterior

OMNI ACCENT ECLIPSE ALLURE DUMMY TRIM SET

PICTURED FINISH Matt Black PART NUMBER 8206ALL

Interior Exterior

OMNI ACCENT BACK TO BACK DOUBLE CYLINDER

PICTURED FINISH Stainless Steel PART NUMBER 8906BB

Interior Exterior

OMNI TRILOCK ACCENT BACK TO BACK DUMMY TRIM SET

PICTURED FINISH Matt Black PART NUMBER 8206BB