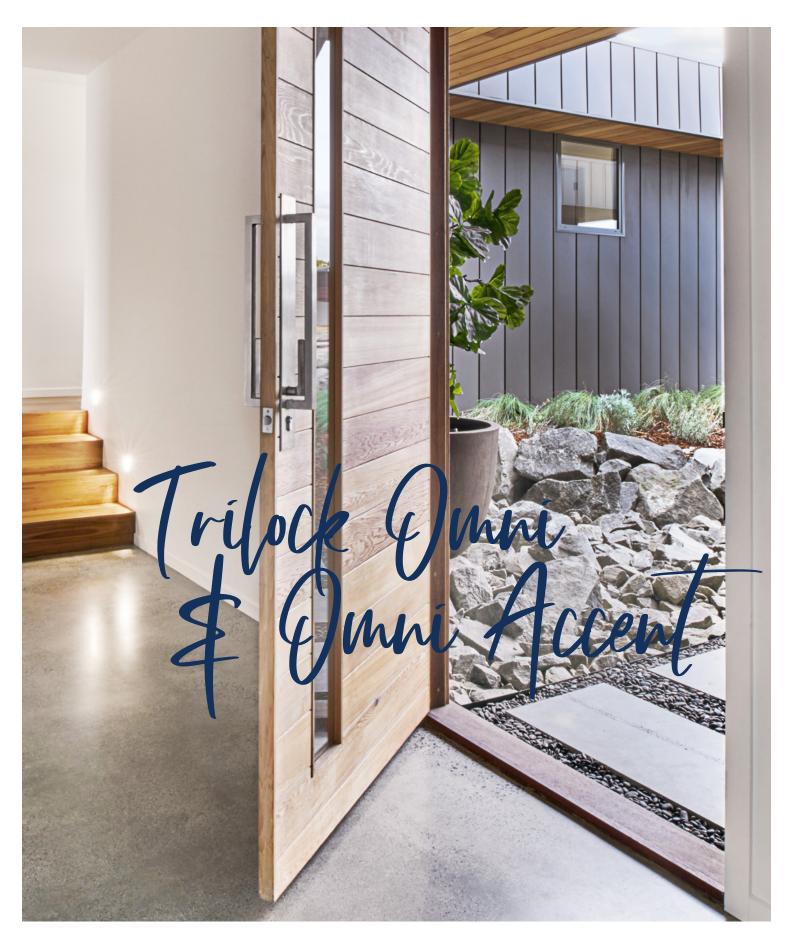

# TRILOCKK Juni & Juni Accent

The Trilock Omni makes a statement entrance on large format doors.

This pull handle range makes a statement entrance on both large and small format doors with its style and elegance, combined with the trusted Trilock 3-in-1 technology.

Featuring a 600mm pull handle with a cleverly concealed lever on the exterior, the Trilock Omni is the perfect solution for a minimalist look. Create the same aesthetic for standard doors with the Omni Accent featuring a 450mm slimline pull handle.