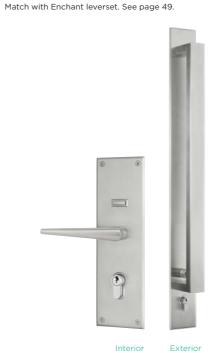

Available in Double Cylinder and Dummy Trim options.

AVAILABLE FINISHES SS

Match with Allure leverset. See page 49.

TRILOCK OMNI ECLIPSE ALLURE DOUBLE CYLINDER PICTURED FINISH Polished Stainless Steel PART NUMBER 8905ALL

TRILOCK OMNI ECLIPSE ALLURE DUMMY TRIM SET PICTURED FINISH Polished Stainless Steel PART NUMBER 8205ALL

TRILOCK OMNI ECLIPSE ENCHANT DOUBLE CYLINDER PICTURED FINISH Stainless Steel PART NUMBER 8905ENC

TRILOCK OMNI ECLIPSE ENCHANT DUMMY TRIM SET