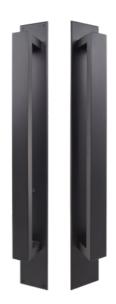

# TRILOCKK Juni & Juni Accent

The Trilock Omni makes a statement entrance on large format doors.

This pull handle range makes a statement entrance on both large and small format doors with its style and elegance, combined with the trusted Trilock 3-in-1 technology.

Featuring a 600mm pull handle with a cleverly concealed lever on the exterior, the Trilock Omni is the perfect solution for a minimalist look. Create the same aesthetic for standard doors with the Omni Accent featuring a 450mm slimline pull handle.

Match with Allure leverset. See page 49.

OMNI ACCENT ECLIPSE ALLURE DOUBLE CYLINDER

PICTURED FINISH Stainless Steel PART NUMBER 8906ALL

Interior Exterior

OMNI ACCENT ECLIPSE ALLURE DUMMY TRIM SET

PICTURED FINISH Matt Black PART NUMBER 8206ALL

Interior Exterior

OMNI ACCENT BACK TO BACK DOUBLE CYLINDER

PICTURED FINISH Stainless Steel PART NUMBER 8906BB

Interior Exterior

OMNI TRILOCK ACCENT BACK TO BACK DUMMY TRIM SET

PICTURED FINISH Matt Black PART NUMBER 8206BB