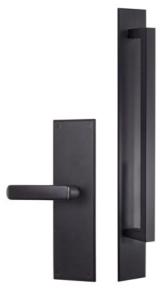

TRILOCK OMNI ECLIPSE ALLURE DUMMY TRIM SET PICTURED FINISH Polished Stainless Steel PART NUMBER 8205ALL

TRILOCK OMNI ECLIPSE ENCHANT DOUBLE CYLINDER PICTURED FINISH Stainless Steel PART NUMBER 8905ENC

TRILOCK OMNI ECLIPSE ENCHANT DUMMY TRIM SET