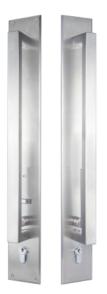

# TRILOCKK Juni & Juni Accent

The Trilock Omni makes a statement entrance on large format doors.

This pull handle range makes a statement entrance on both large and small format doors with its style and elegance, combined with the trusted Trilock 3-in-1 technology.

Featuring a 600mm pull handle with a cleverly concealed lever on the exterior, the Trilock Omni is the perfect solution for a minimalist look. Create the same aesthetic for standard doors with the Omni Accent featuring a 450mm slimline pull handle.

Available in Double Cylinder and Dummy Trim options.

AVAILABLE FINISHES SS

Match with Allure leverset. See page 49.

TRILOCK OMNI ECLIPSE ALLURE DOUBLE CYLINDER PICTURED FINISH Polished Stainless Steel PART NUMBER 8905ALL

TRILOCK OMNI ECLIPSE ALLURE DUMMY TRIM SET PICTURED FINISH Polished Stainless Steel PART NUMBER 8205ALL

TRILOCK OMNI ECLIPSE ENCHANT DOUBLE CYLINDER PICTURED FINISH Stainless Steel PART NUMBER 8905ENC

TRILOCK OMNI ECLIPSE ENCHANT DUMMY TRIM SET

PICTURED FINISH Stainless Steel PART NUMBER 8205ENC

TRILOCK OMNI BACK TO BACK DOUBLE CYLINDER

Exterior

PICTURED FINISH Stainless Steel PART NUMBER 8905BB

TRILOCK OMNI BACK TO BACK DUMMY TRIM SET PICTURED FINISH Matt Black PART NUMBER 8205BB