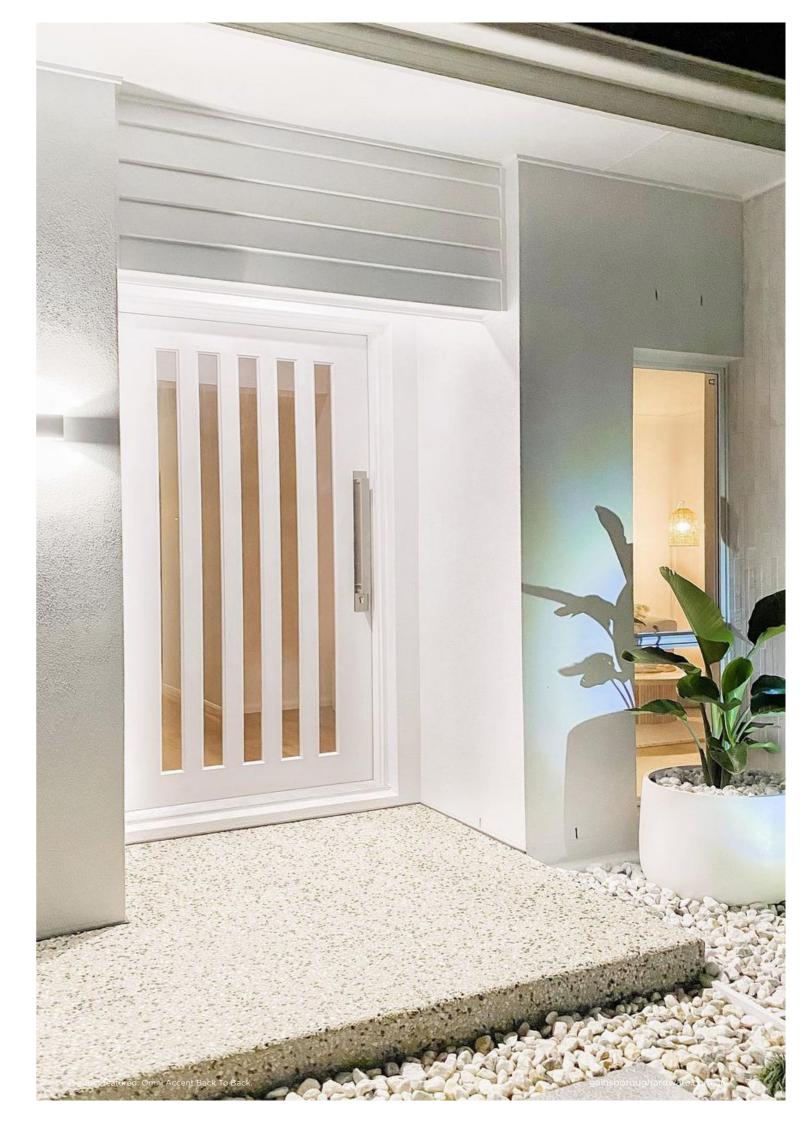

# TRILOCKK Juni & Juni Accent

The Trilock Omni makes a statement entrance on large format doors.

This pull handle range makes a statement entrance on both large and small format doors with its style and elegance, combined with the trusted Trilock 3-in-1 technology.

Featuring a 600mm pull handle with a cleverly concealed lever on the exterior, the Trilock Omni is the perfect solution for a minimalist look. Create the same aesthetic for standard doors with the Omni Accent featuring a 450mm slimline pull handle.