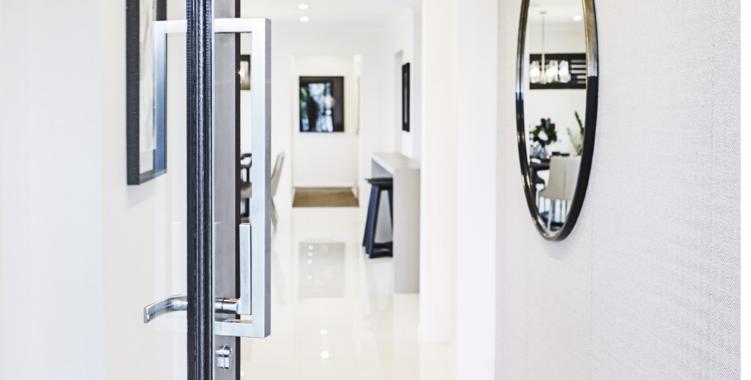

# TRILOCKK Juni & Juni Accent

The Trilock Omni makes a statement entrance on large format doors.

This pull handle range makes a statement entrance on both large and small format doors with its style and elegance, combined with the trusted Trilock 3-in-1 technology.

Featuring a 600mm pull handle with a cleverly concealed lever on the exterior, the Trilock Omni is the perfect solution for a minimalist look. Create the same aesthetic for standard doors with the Omni Accent featuring a 450mm slimline pull handle.