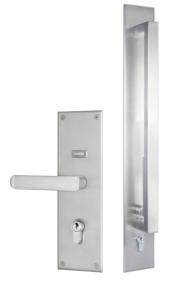

Available in Double Cylinder and Dummy Trim options.

AVAILABLE FINISHES SS

Match with Allure leverset. See page 49.

TRILOCK OMNI ECLIPSE ALLURE DOUBLE CYLINDER PICTURED FINISH Polished Stainless Steel PART NUMBER 8905ALL