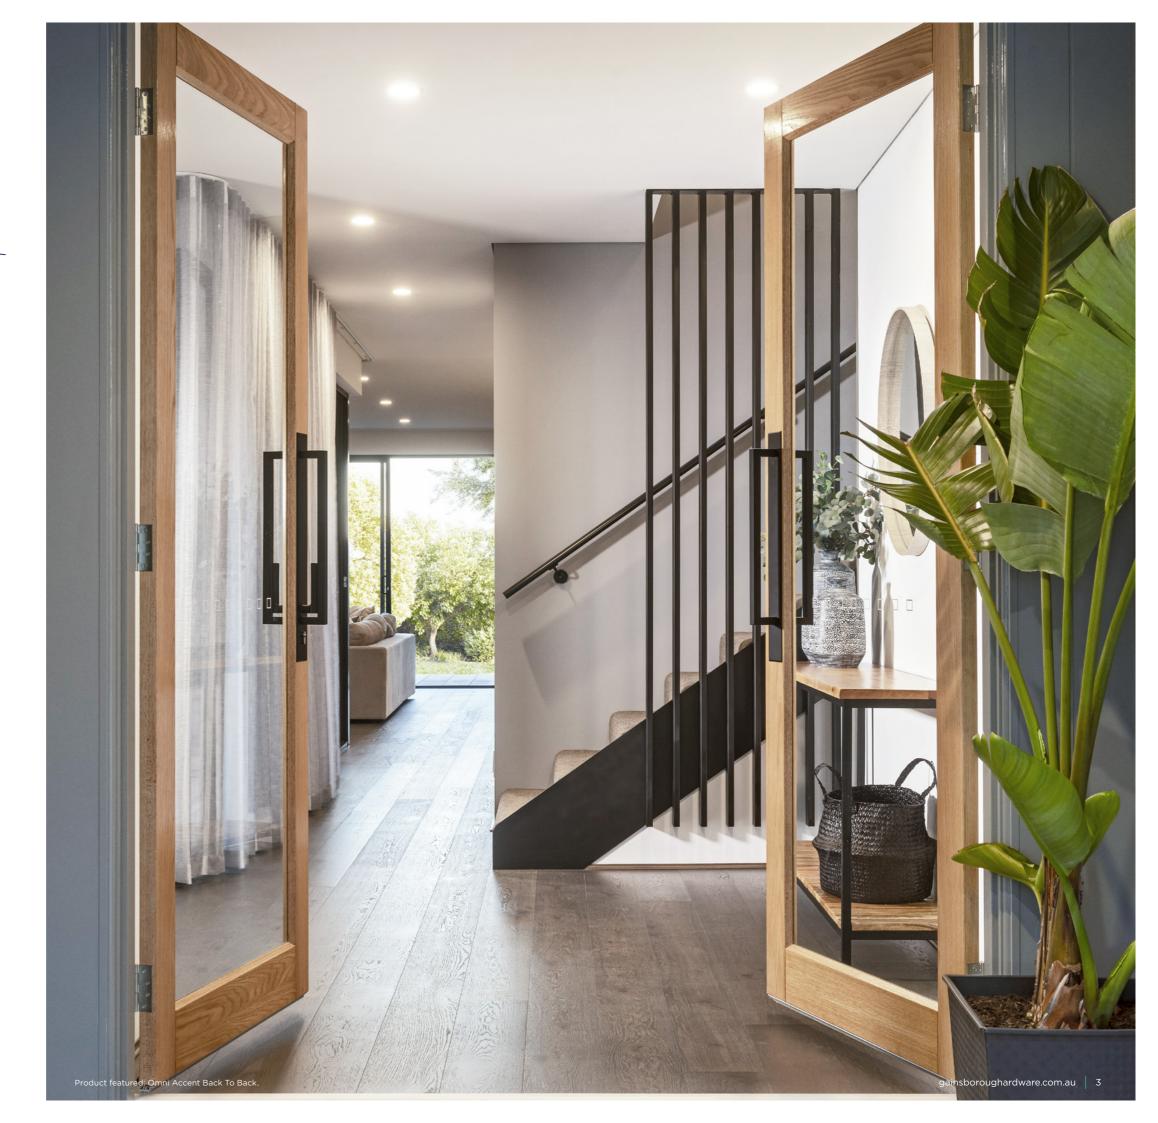

# TRILOCKK Juni & Juni Accent

The Trilock Omni makes a statement entrance on large format doors.

This pull handle range makes a statement entrance on both large and small format doors with its style and elegance, combined with the trusted Trilock 3-in-1 technology.

Featuring a 600mm pull handle with a cleverly concealed lever on the exterior, the Trilock Omni is the perfect solution for a minimalist look. Create the same aesthetic for standard doors with the Omni Accent featuring a 450mm slimline pull handle.