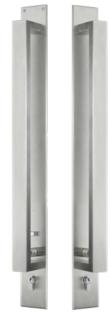

PICTURED FINISH Stainless Steel PART NUMBER 8205ENC

TRILOCK OMNI BACK TO BACK DOUBLE CYLINDER

Exterior

PICTURED FINISH Stainless Steel PART NUMBER 8905BB

TRILOCK OMNI BACK TO BACK DUMMY TRIM SET PICTURED FINISH Matt Black PART NUMBER 8205BB