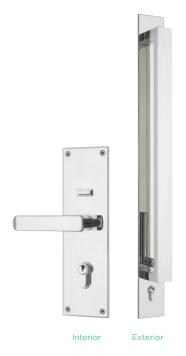

Available in Double Cylinder and Dummy Trim options.

AVAILABLE FINISHES SS

Match with Allure leverset. See page 49.

TRILOCK OMNI ECLIPSE ALLURE DOUBLE CYLINDER PICTURED FINISH Polished Stainless Steel PART NUMBER 8905ALL

TRILOCK OMNI ECLIPSE ALLURE DUMMY TRIM SET PICTURED FINISH Polished Stainless Steel PART NUMBER 8205ALL

TRILOCK OMNI ECLIPSE ENCHANT DOUBLE CYLINDER PICTURED FINISH Stainless Steel PART NUMBER 8905ENC

TRILOCK OMNI ECLIPSE ENCHANT DUMMY TRIM SET

PICTURED FINISH Stainless Steel PART NUMBER 8205ENC

TRILOCK OMNI BACK TO BACK DOUBLE CYLINDER

Exterior

PICTURED FINISH Stainless Steel PART NUMBER 8905BB

TRILOCK OMNI BACK TO BACK DUMMY TRIM SET PICTURED FINISH Matt Black PART NUMBER 8205BB