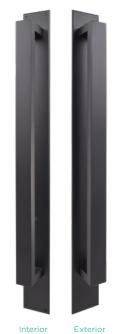

PICTURED FINISH Stainless Steel PART NUMBER 8205ENC

TRILOCK OMNI BACK TO BACK DOUBLE CYLINDER

Exterior

PICTURED FINISH Stainless Steel PART NUMBER 8905BB

TRILOCK OMNI BACK TO BACK DUMMY TRIM SET PICTURED FINISH Matt Black PART NUMBER 8205BB