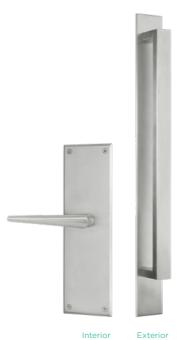

Match with Allure leverset. See page 49.

OMNI ACCENT ECLIPSE ALLURE DOUBLE CYLINDER

PICTURED FINISH Stainless Steel PART NUMBER 8906ALL

Interior Exterior

OMNI ACCENT ECLIPSE ALLURE DUMMY TRIM SET

PICTURED FINISH Matt Black PART NUMBER 8206ALL