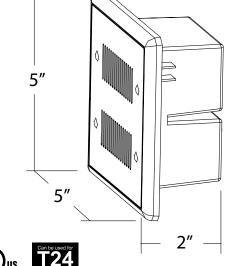

## **Product Description**

- 120VAC/60Hz in, 12VDC/6mA out
- Installs quickly into a standard two-gang dual-voltage wall box
  - Carlon SC200DV or similar recommended
- Combines line voltage and low voltage in a single unit
- Daisy chain capability (up to four Prime Chimes up to 200ft spacing)
- Recessed mounting
- Paintable faceplate
- Two different chime sounds for front and back doors
- (5) Stucco Button options available (See Chart Below)