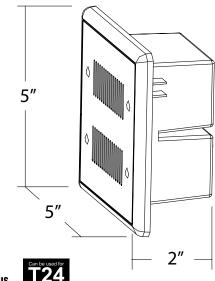

## **Product Description**

- 120VAC/60Hz in, 12VDC/6mA out
- Installs quickly into a standard two-gang dual-voltage wall box
  - Carlon SC200DV or similar recommended
- Combines line voltage and low voltage in a single unit
- Daisy chain capability (up to four Prime Chimes up to 200ft spacing)
- Recessed mounting
- Paintable faceplate
- Two different chime sounds for front and back doors
- (5) Stucco Button options available (See Chart Below)