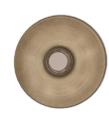

| ECSBPB     | Polished Brass       | For Prime Chime only |
|------------|----------------------|----------------------|
| ECSBWH     | White                | For Prime Chime only |
| ECSBNK     | Nickel               | For Prime Chime only |
| ECSBAB     | Antique Brass        | For Prime Chime only |
| ECSBARCHBZ | Architectural Bronze | For Prime Chime only |

**ECSBARCHBZ** Architectural Bronze