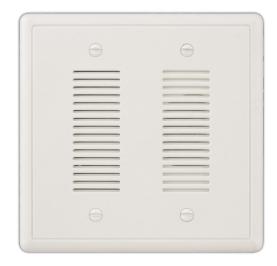

## **Prime Chime**

## **Product Description**

- 120VAC/60Hz in, 12VDC/6mA out
- Installs quickly into a standard two-gang dual-voltage wall box
  - Carlon SC200DV or similar recommended
- Combines line voltage and low voltage in a single unit
- Daisy chain capability (up to four Prime Chimes up to 200ft spacing)
- Recessed mounting
- Paintable faceplate
- Two different chime sounds for front and back doors
- (5) Stucco Button options available (See Chart Below)

| Ordering Information |       |                                                 |
|----------------------|-------|-------------------------------------------------|
| Catalog Number       | Color | Description                                     |
| 18888SB              | White | Prime Chime (Select stucco button option below) |