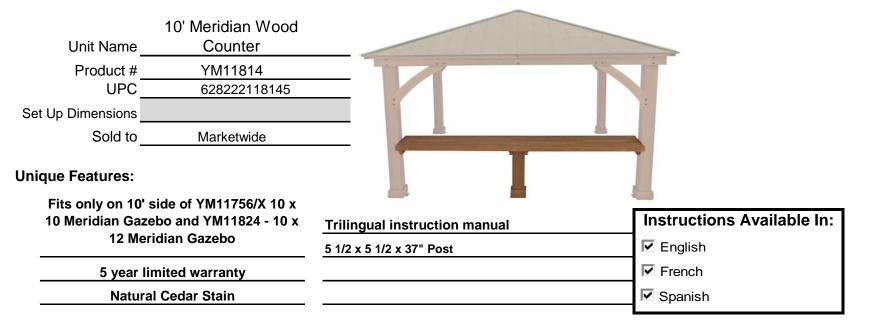

| Dimension from ground to top |  |
|------------------------------|--|
| of Counter                   |  |
| 37 3/4"                      |  |
|                              |  |