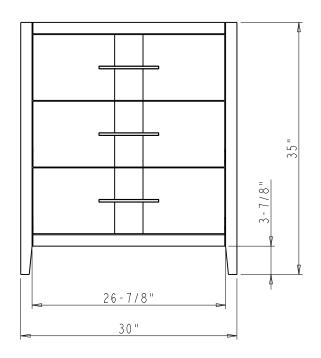

## Specification:

I. Material: MDF + Plywood + Birch

2. Finish: See Table

3. Hardware: See Table

4. Slides: USE58-300-18 + USCLIP2ND-4W( 2 Set )

5. Hinge: 700.0536.25 + 600.1234.05 ( 2 Set )

6. The tolerance is +/- 1/8"