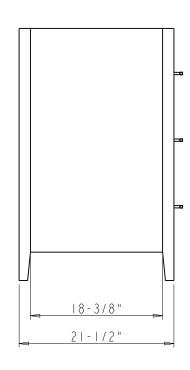

## Specification:

I. Material: MDF + Plywood + Birch

2. Finish: See Table

3. Hardware: See Table

4. Slides: USE58-300-18 + USCLIP2ND-4W( 2 Set )

5. Hinge: 700.0536.25 + 600.1234.05 ( 2 Set )

6. The tolerance is +/- 1/8"