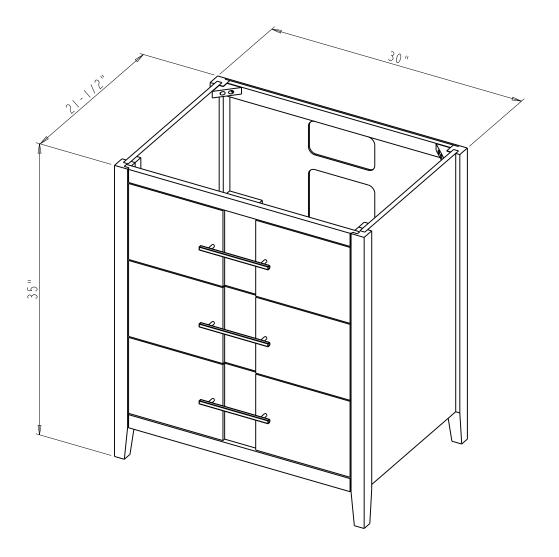

## Specification:

I. Material: MDF + Plywood + Birch

2. Finish: See Table

3. Hardware: See Table

4. Slides: USE58-300-18 + USCLIP2ND-4W( 2 Set )

5. Hinge: 700.0536.25 + 600.1234.05 ( 2 Set )

6. The tolerance is +/- 1/8"