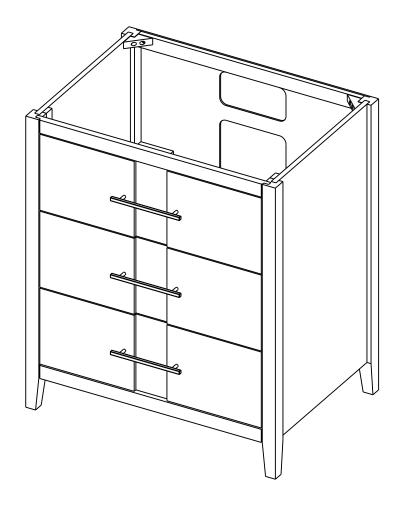

## Specification:

I. Material: MDF + Plywood + Birch

2. Finish: See Table

3. Hardware: See Table

4. Slides: USE58-300-18 + USCLIP2ND-4W( 2 Set )

5. Hinge: 700.0536.25 + 600.1234.05 ( 2 Set )

6. The tolerance is +/- 1/8"