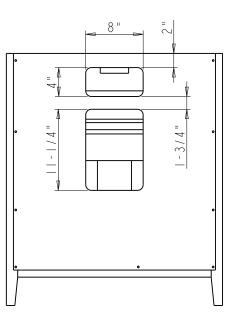

## Specification:

I. Material: MDF + Plywood + Birch

2. Finish: See Table

3. Hardware: See Table

4. Slides: USE58-300-18 + USCLIP2ND-4W( 2 Set )

5. Hinge: 700.0536.25 + 600.1234.05 ( 2 Set )

6. The tolerance is +/- 1/8"