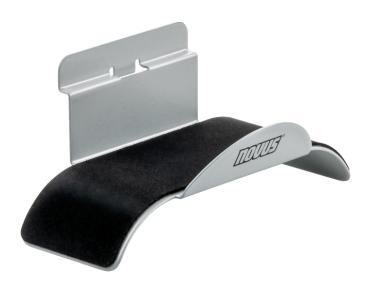

## Novus Penda Headset Holder

The Novus Penda Headset Holder provides a safe place to hang a headset or headphones within reach. It features a soft non-slip rubberized coating, metal construction for durability, and a clean, modern look.

- A convenient place to hang a headset or headphones
- Improves organization and reduce clutter
- Padded rubber coating for no-slip grip
- Modern design with metal construction for durability
- Easy to relocate anywhere on the SlatWall
- Fast installation on any Novus SlatWall