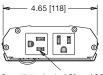

Customizable specification clips available at middleatlantic.com

what great systems are built on.™

A Group brand

PD Series basic dimensions

all dimensions in inches unless otherwise noted [all dimensions in brackets are in millimeters]

2x outlet oriented 0° and 90° 120V 12A-60 HZ

Notes:

- 1. 12A rated power distribution with MOV surge protection.
  2. Two outlets, LED surge status and power on status.
  3. 2' Long detachable IEC line cord
  4. Over voltage protection limit 135VAC, restores at 126VAC Under voltage protection limit 100VAC, restores at 105VAC