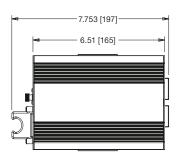

Compact Surge Protection power distribution unit shall be Middle Atlantic Products model # PD-215 with a 12 Amp Rated load. Compact Surge Protection power distribution unit shall operate on 120 volt AC/60Hz. Compact Surge Protection power distribution shall include a mounting bracket and mount behind flat panel displays, in furniture ceiling and wall boxes or on the side of a rack. Compact Surge Protection power distribution shall be 1.72" H x 4.65" W x 6.51" D. Compact Surge Protection power distribution shall include a 2' long detachable IEC Line Cord. Compact Surge Protection power distribution shall include 2 outlets. Compact Surge Protection power distribution shall have both over and under-voltage cutoff and shall automatically restore power once event has passed. The over voltage cut-off threshold shall not exceed 135 VAC. The under voltage cut-off threshold shall not be lower than 100 VAC. Compact Surge Protection power distribution shall include two stage line-toneutral surge protection. Compact Surge Protection power distribution shall have a black powder coat finish. Compact Surge Protection power distribution shall comply with the requirements of RoHS EU Directive 2011 / 65 / EC. Compact Surge Protection power distribution strip shall be ETL Listed to UL standard 1283 and 1449, 5th Ed. in the US and to CAN/CSA C22.2 #8-13 in Canada. Compact Surge Protection power distribution shall be manufactured by an ISO 9001 registered company. Compact Surge Protection power distribution shall be warrantied to be free from defects in materials and workmanship under normal use and conditions for a period of 3 years.

Customizable specification clips available at middleatlantic.com

what great systems are built on.™

A Group brand

PD Series basic dimensions

all dimensions in inches unless otherwise noted [all dimensions in brackets are in millimeters]