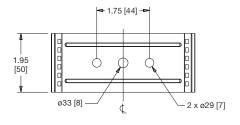

Customizable specification clips available at middleatlantic.com

what great systems are built on.™

A Group brand

PD Series basic dimensions

all dimensions in inches unless otherwise noted [all dimensions in brackets are in millimeters]

2x outlet oriented 0° and 90° 120V 12A-60 HZ

Notes:

- 1. 12A rated power distribution with MOV surge protection.
  2. Two outlets, LED surge status and power on status.
  3. 2' Long detachable IEC line cord
  4. Over voltage protection limit 135VAC, restores at 126VAC Under voltage protection limit 100VAC, restores at 105VAC