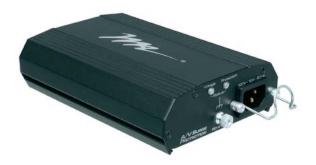

## the most compact line-to-neutral surge protection device

- features:
- The most compact Line-to-Neutral surge protection device available that deflects surge events to neutral without contaminating ground
- · Safeguards against both over and under voltage events
- Ultra compact, 2 outlet design
- Rated at 15 amps
- Designed to mount behind flat panel displays or other tight spaces

Compact Surge Protection power distribution unit shall be Middle Atlantic Products model # PD-215 with a 12 Amp Rated load. Compact Surge Protection power distribution unit shall operate on 120 volt AC/60Hz. Compact Surge Protection power distribution shall include a mounting bracket and mount behind flat panel displays, in furniture ceiling and wall boxes or on the side of a rack. Compact Surge Protection power distribution shall be 1.72" H x 4.65" W x 6.51" D. Compact Surge Protection power distribution shall include a 2' long detachable IEC Line Cord. Compact Surge Protection power distribution shall include 2 outlets. Compact Surge Protection power distribution shall have both over and under-voltage cutoff and shall automatically restore power once event has passed. The over voltage cut-off threshold shall not exceed 135 VAC. The under voltage cut-off threshold shall not be lower than 100 VAC. Compact Surge Protection power distribution shall include two stage line-toneutral surge protection. Compact Surge Protection power distribution shall have a black powder coat finish. Compact Surge Protection power distribution shall comply with the requirements of RoHS EU Directive 2011 / 65 / EC. Compact Surge Protection power distribution strip shall be ETL Listed to UL standard 1283 and 1449, 5th Ed. in the US and to CAN/CSA C22.2 #8-13 in Canada. Compact Surge Protection power distribution shall be manufactured by an ISO 9001 registered company. Compact Surge Protection power distribution shall be warrantied to be free from defects in materials and workmanship under normal use and conditions for a period of 3 years.