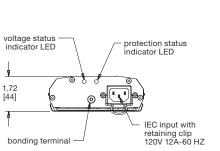

2x outlet oriented 0° and 90° 120V 12A-60 HZ

Notes:

- 1. 12A rated power distribution with MOV surge protection.
  2. Two outlets, LED surge status and power on status.
  3. 2' Long detachable IEC line cord
  4. Over voltage protection limit 135VAC, restores at 126VAC Under voltage protection limit 100VAC, restores at 105VAC