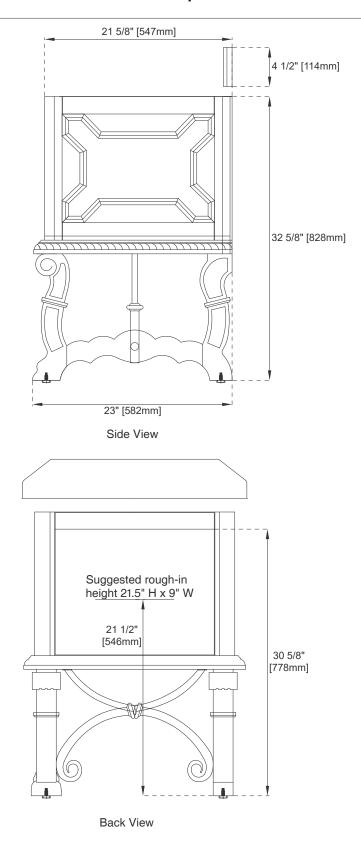

#### **Dimension**

Width: 25-3/4" Depth: 23" Height: 32-5/8"

Rough-In Height: 21-1/2"

## JAMES MARTIN VANITIES

All dimensions are nominal

Diagrams are of cabinet only—James Martin Optional Countertops and sinks are not shown