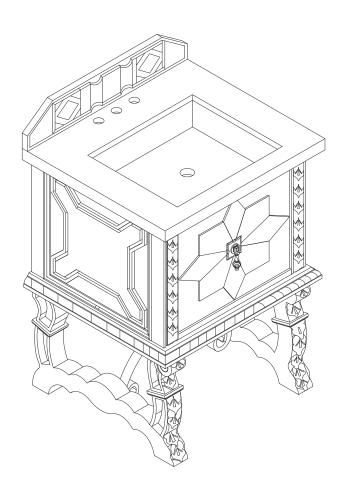

### 26" BALMORAL VANITY

150-V26-ANW

# JAMES MARTIN VANITIES



#### **Features and Materials**

Solids: Soft Maple and Yellow Poplar

Veneers: Red Oak Panels: Plywood

Installation Type: Floor Standing

Legs and Cabinet: Hand-Carving Details Number of Basins: One, with optional 3cm top

Vanity Top Included: NO, Optional 3cm Tops Available with Sinks

Optional Wooden Backsplash

Number of Doors: One Number of Drawers: 0

Assembly Type: Installation of optional 3cm top

Hardware Material and Finish: Zinc Alloy in Antique Pewter

Fits Drain Hole Size: 1 3/4" Overflow: Front Facing European Soft Close Hinges

Adjustable Levelers

#### **Dimension**

Width: 25-3/4" Depth: 23" Height: 32-5/8"

Rough-In Height: 21-1/2"

### 26" BALMORAL VANITY

Front View

## JAMES MARTIN VANITIES

### 150-V26-ANW



All dimensions are nominal

Diagrams are of cabinet only