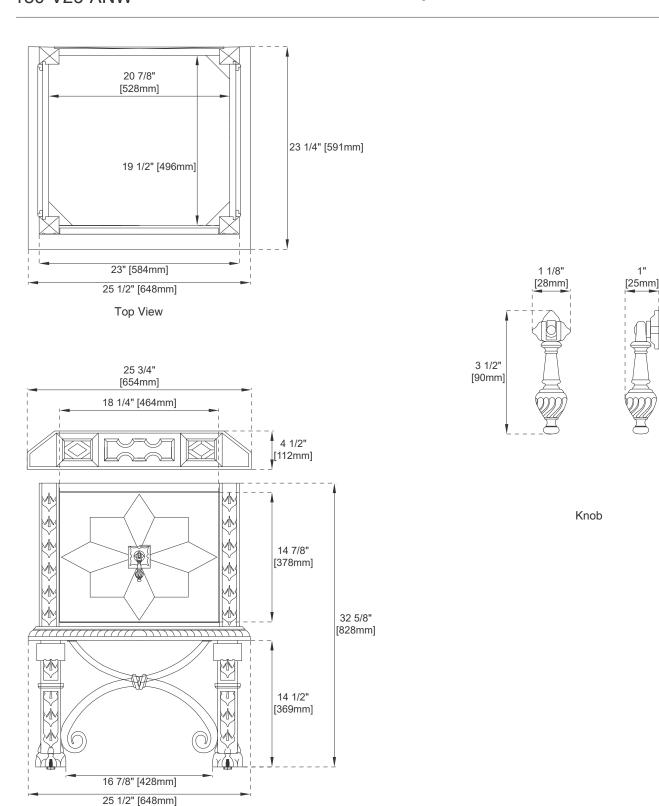

#### **Dimension**

Width: 25-3/4" Depth: 23" Height: 32-5/8"

Rough-In Height: 21-1/2"

### 150-V26-ANW

All dimensions are nominal

Diagrams are of cabinet only—James Martin Optional Countertops and sinks are not shown

Ø1/4" [Ø6mm] 150-V26-ANW