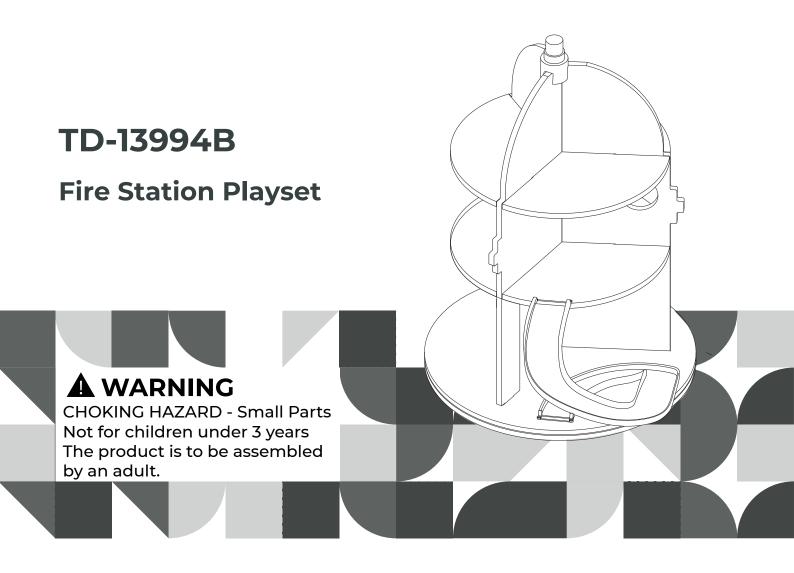

## Exploded Drawing

Scan for assembly instructions.

CHOKING HAZARD - Small Parts Not for children under 3 years The product is to be assembled by an adult. **05** 