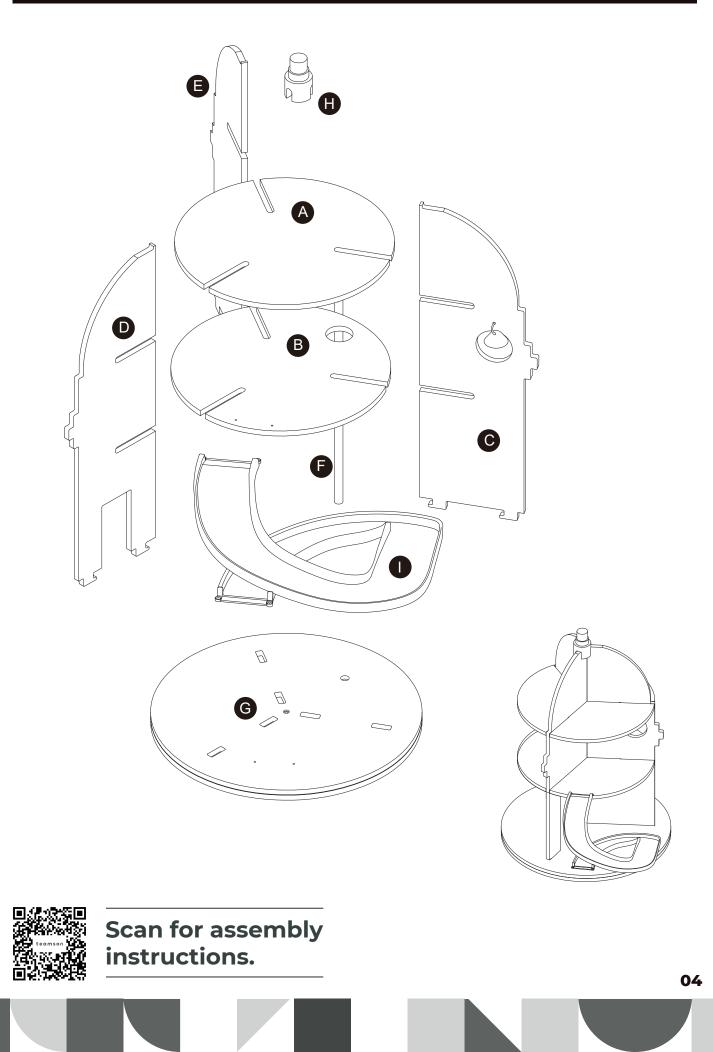

## Exploded Drawing

Scan for assembly instructions.

CHOKING HAZARD - Small Parts Not for children under 3 years The product is to be assembled by an adult. **05** 