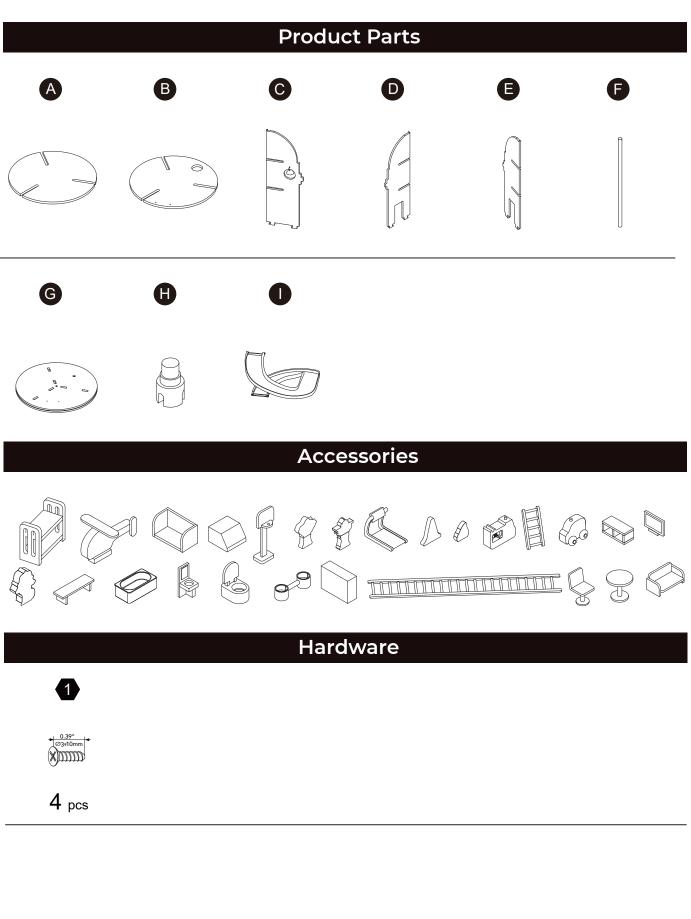

## Exploded Drawing

Scan for assembly instructions.

CHOKING HAZARD - Small Parts Not for children under 3 years The product is to be assembled by an adult. **05** 