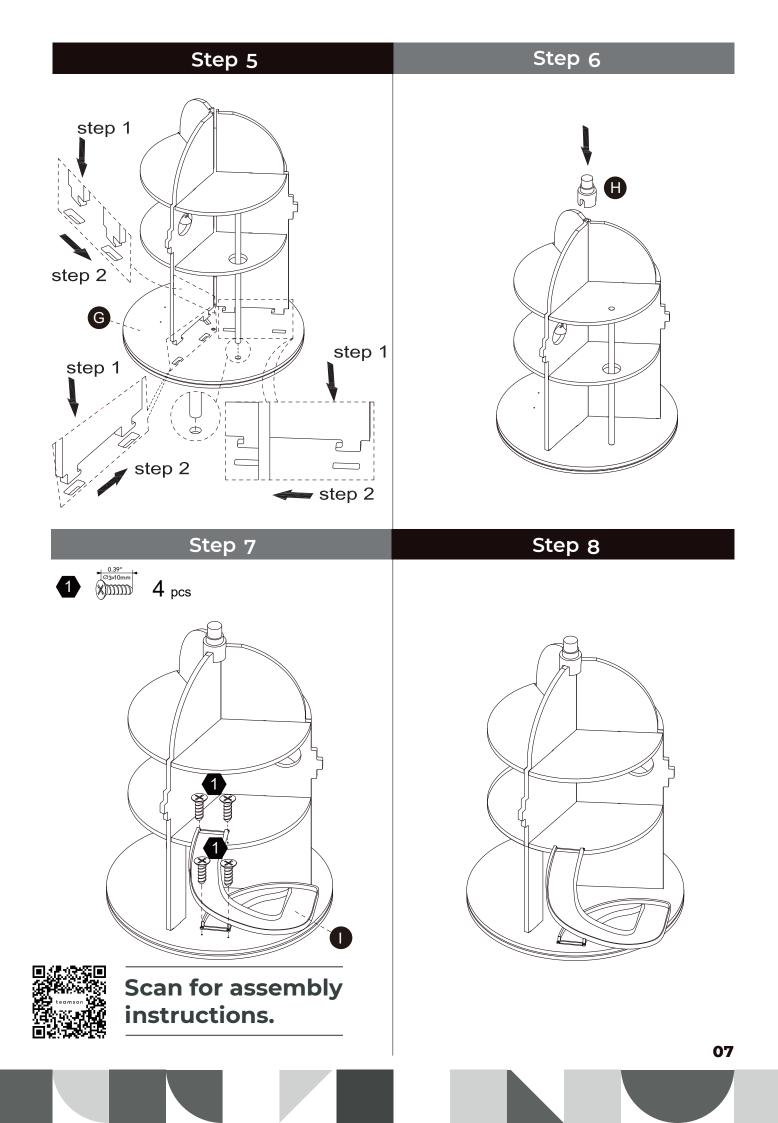

## Exploded Drawing

Scan for assembly instructions.

CHOKING HAZARD - Small Parts Not for children under 3 years The product is to be assembled by an adult. **05** 