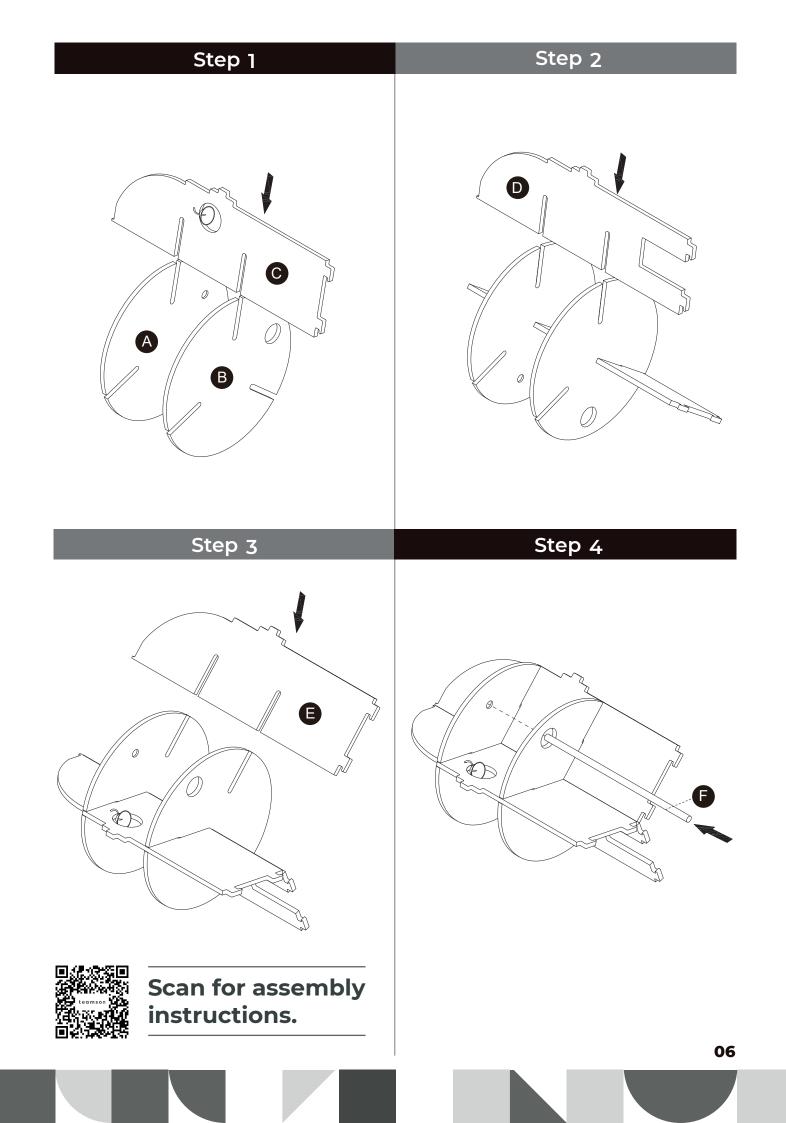

## Exploded Drawing

Scan for assembly instructions.

CHOKING HAZARD - Small Parts Not for children under 3 years The product is to be assembled by an adult. **05** 