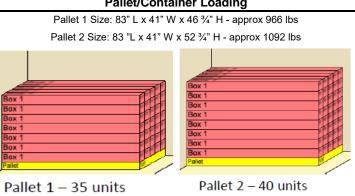

#### **Carton & Skid Information**

|        |           |              | Outsid | le Box Dime | ensions | Box Weight |                   |     |      |
|--------|-----------|--------------|--------|-------------|---------|------------|-------------------|-----|------|
|        | Product # | UPC          | L"     | W"          | H"      | (lbs)      | (f <sup>3</sup> ) | Tie | High |
| Box 1  | YP12846   | 628222128465 | 83     | 8 1/8       | 6       | 25.3       | 2.342             | 5   | 8    |
| Pallet |           |              | 83     | 41          | 4 3/4   | 80         |                   |     |      |
|        |           |              |        |             | -       | 105.3      | 7.342             |     |      |

# Pallet/Container Loading