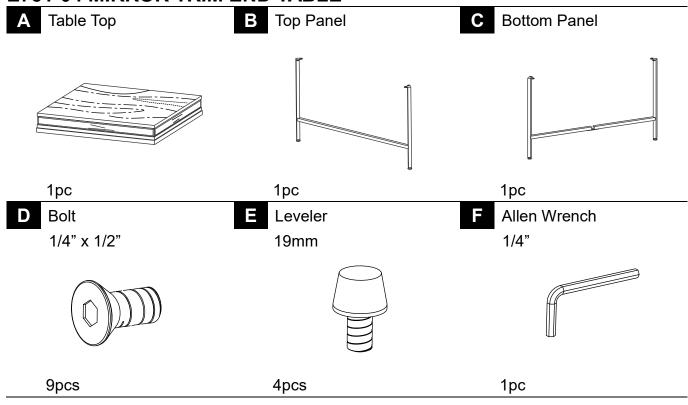

## **E781-04 MIRROR TRIM END TABLE**

This page lists all the contents included in the box. Please take the time to identify the hardware as well as the individual components to this product. As you unpack and prepare for assembly, place the contents on a carpeted or padded area to protect them from damage.