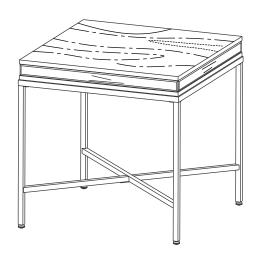

## \*\*\* Do not tighten screws & bolts until the entire unit is completely assembled.

Attached Top Panel (B) to Table Top (A) by Bolt (D) and Allen Wrench (F) as shown.

2

Attached Bottom Panel (C) to Table Top (A) by Bolt (D) and Allen Wrench (F), then attach Leveler (E) to the bottom of panels as shown.