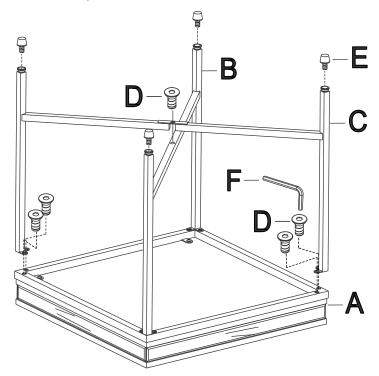

## \*\*\* Do not tighten screws & bolts until the entire unit is completely assembled.

Attached Top Panel (B) to Table Top (A) by Bolt (D) and Allen Wrench (F) as shown.

2

Attached Bottom Panel (C) to Table Top (A) by Bolt (D) and Allen Wrench (F), then attach Leveler (E) to the bottom of panels as shown.