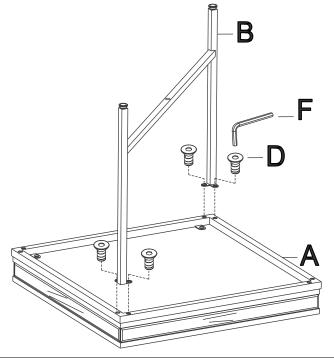

## \*\*\* Do not tighten screws & bolts until the entire unit is completely assembled.

Attached Top Panel (B) to Table Top (A) by Bolt (D) and Allen Wrench (F) as shown.

2

Attached Bottom Panel (C) to Table Top (A) by Bolt (D) and Allen Wrench (F), then attach Leveler (E) to the bottom of panels as shown.