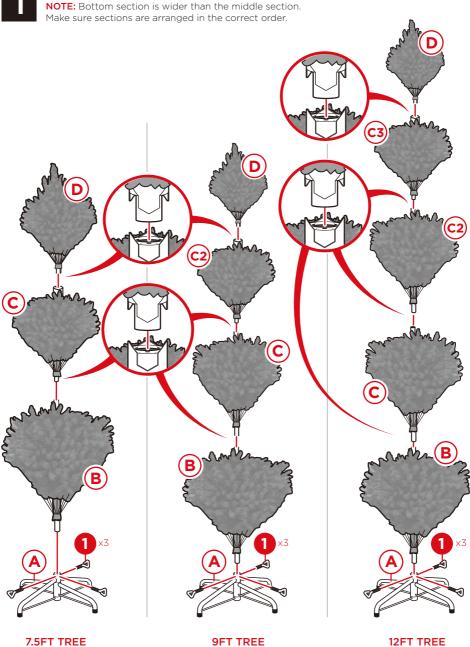

#### PRODUCT ASSEMBLY

Assemble the tree by inserting the corresponding connectors on each sections.