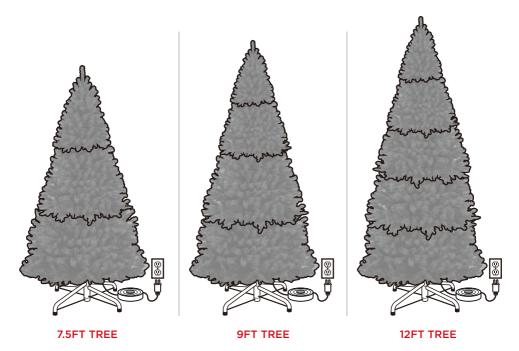

Always.

This instruction applies to the 7.5-foot, 9-foot, or 12-foot variation of the tree.

bestchoiceproducts.com

#### PRODUCT ASSEMBLY

Assemble the tree by inserting the corresponding connectors on each sections.