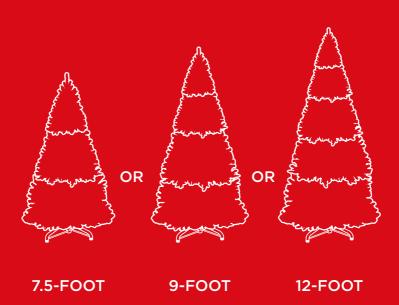

Always.

This instruction applies to the 7.5-foot, 9-foot, or 12-foot variation of the tree.

bestchoiceproducts.com