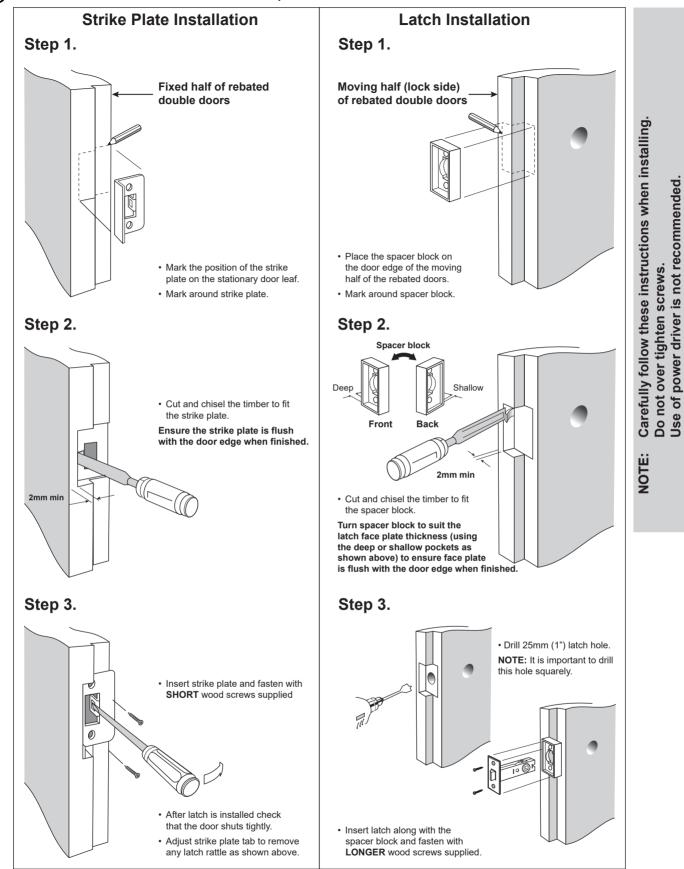

## Installation Instructions for Rebate Kit KT 800 REB, KT 850 REB and KT 890 REB

## Minimum door thickness: 35mm

| Choosing your Rebate Kit:                                     | KT 800 REB | KT 850 REB | KT 890 REB |
|---------------------------------------------------------------|------------|------------|------------|
| Gainsborough '480' tubular latches                            | <b>/</b>   |            |            |
| Gainsborough '800' series Stronghold / G3 locksets            | <b>/</b>   |            |            |
| Gainsborough '500' series Contractor / G4 locksets            | <b>/</b>   |            |            |
| Gainsborough '845' and '850' series Stronghold / G3 deadbolts |            | <b>/</b>   |            |
| Gainsborough '545' and '550' series Contractor / G4 deadbolts |            | <b>/</b>   |            |
| Gainsborough 'Trilock' range locksets (knob & lever version)  |            |            | <b>/</b>   |