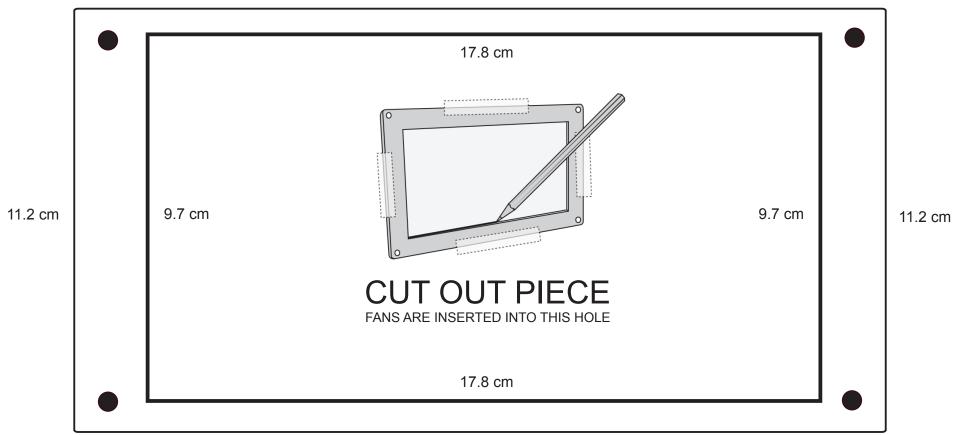

## AC INFINITY CUT OUT TEMPLATE AIRPLATE S5

- 1. This product includes plastic tracing stencils which are recommended to be used for accuracy.
- 2. When printing this PDF, please check printer settings to make sure the print is not being scaled.
- 3. Please measure the lines on this page with a ruler to check if it has been scaled by the printer.

4. The thicker lines indicate where to cut. The lighter lines display where the mounting plate will cover.

5. Screw holes are approximately 4 to 5 mm diameters in size.

6. If you have any questions or concerns, our contact information can be found on www.acinfinity.com

This product includes plastic tracing stencils which are recommended to be used for accuracy. This template should only be used as a reference.