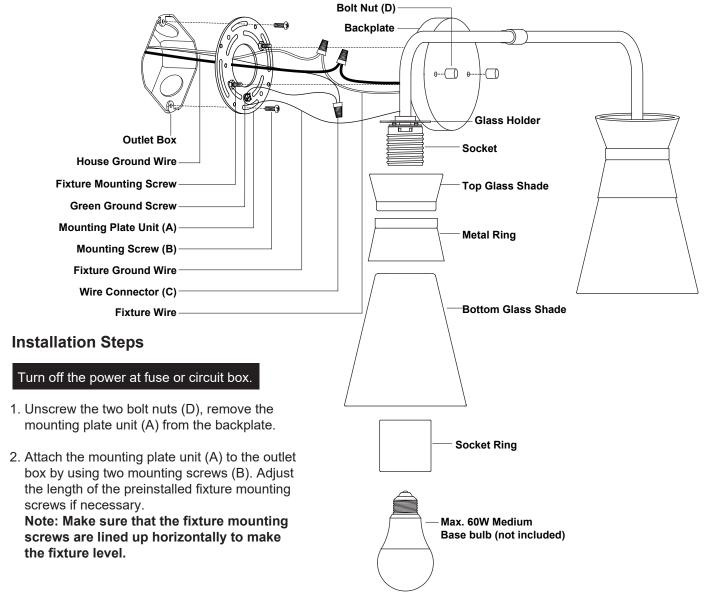

- 3. Pull out the source wires from the outlet box. Make wire connections using wire connectors (C) as follows:
  - ---Connect the hot wire (black insulation) from the fixture to the black wire from the power source.
  - ---Connect the neutral wire (white insulation) from the fixture to the white wire from the power source.
  - ---Attach the fixture ground wire (bare wire) to the mounting plate unit (A) with the green ground screw, then connect it to the house ground wire with the wire connector (C).

Carefully put the wires back into the outlet box.

- 4. Attach the backplate to the mounting plate unit (A) by aligning and inserting the two fixture mounting screws, then secure it with two bolt nuts (D).
- 5. Put the top glass shade, metal ring and bottom glass shade together as shown in the picture, then carefully attach it onto the glass holder, and secure it with the socket ring.
- 6. Install 2 x 60W Max. medium base bulbs (not included). See relamping label at socket area or packaging for maximum wattage allowed.