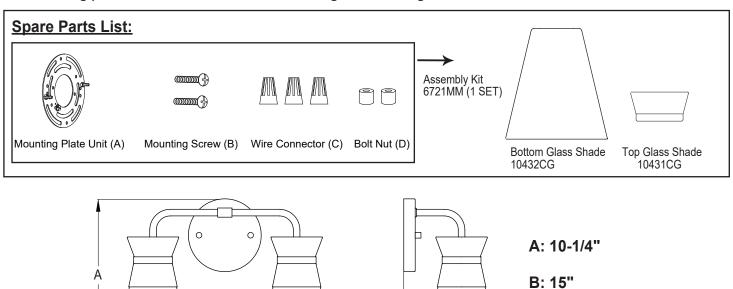

## Turn on the power at fuse or circuit box.

The following parts are available for reorder if damaged or missing.

В

1 Year Warranty

Vaxcel warrants all of our products against defects in workmanship and finishes for one year following the date of shipment.

How can warranty service be obtained? info@vaxcel.com 1-800-482-9235

C: 6-1/4"