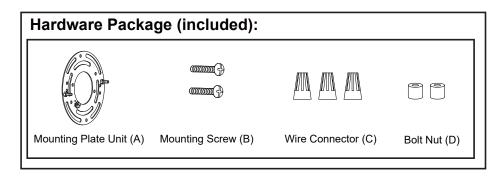

- 3. Pull out the source wires from the outlet box. Make wire connections using wire connectors (C) as follows:
  - ---Connect the hot wire (black insulation) from the fixture to the black wire from the power source.
  - ---Connect the neutral wire (white insulation) from the fixture to the white wire from the power source.
  - ---Attach the fixture ground wire (bare wire) to the mounting plate unit (A) with the green ground screw, then connect it to the house ground wire with the wire connector (C).

Carefully put the wires back into the outlet box.

- 4. Attach the backplate to the mounting plate unit (A) by aligning and inserting the two fixture mounting screws, then secure it with two bolt nuts (D).
- 5. Put the top glass shade, metal ring and bottom glass shade together as shown in the picture, then carefully attach it onto the glass holder, and secure it with the socket ring.
- 6. Install 2 x 60W Max. medium base bulbs (not included). See relamping label at socket area or packaging for maximum wattage allowed.