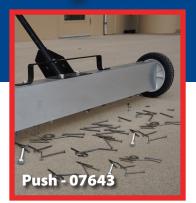

|                                             | Part No.  | Pickup<br>Width | Approx.<br>Lbs. Pull* | Ground<br>Clearance | Built-In<br>Release | Push-<br>Type | Hang-<br>Type | Tow-<br>Behind | Forklift<br>Compatible | Mulitple<br>Configurations | Heavy<br>Duty | Light-<br>weight | Made in the USA |
|---------------------------------------------|-----------|-----------------|-----------------------|---------------------|---------------------|---------------|---------------|----------------|------------------------|----------------------------|---------------|------------------|-----------------|
| Hang Type                                   | MRS18     | 18"             | 160                   | 2"- 4"              |                     |               | •             |                |                        |                            | •             |                  | •               |
|                                             | MRS24     | 24"             | 213                   | 2"- 4"              |                     |               | •             |                | •                      |                            | •             |                  | •               |
|                                             | MRS36     | 36"             | 320                   | 2"- 4"              |                     |               | •             |                | •                      |                            | •             |                  | •               |
|                                             | MRS48     | 48"             | 426                   | 2"- 4"              |                     |               | •             |                | •                      |                            | •             |                  | •               |
|                                             | MRS72     | 72"             | 640                   | 2"- 4"              |                     |               | •             |                |                        |                            | •             |                  | •               |
|                                             | MRS78     | 78"             | 695                   | 2"- 4"              |                     |               | •             |                |                        |                            | •             |                  | •               |
|                                             | MRS84     | 84"             | 745                   | 2"- 4"              |                     |               | •             |                |                        |                            | •             |                  | •               |
|                                             | MRS96     | 96"             | 855                   | 2"- 4"              |                     |               | •             |                |                        |                            | •             |                  | •               |
| Hang-Type w/<br>Release                     | MRHS36RXC | 36"             | 330                   | 2"- 4"              | •                   |               | •             |                | •                      | •                          | •             |                  |                 |
|                                             | MRHS48RXC | 48"             | 440                   | 2"- 4"              | •                   |               | •             |                | •                      | •                          | •             |                  |                 |
| Push-Type                                   | 07263     | 14.5"           | 30                    | 1"                  |                     | •             |               |                |                        |                            |               | •                | •               |
|                                             | 07265     | 27"             | 55                    | 1"                  |                     | •             |               |                |                        |                            |               | •                | •               |
| Push-Type<br>w/ Release                     | 07294     | 13"             | 35                    | 1"                  | •                   | •             |               |                |                        |                            |               | •                |                 |
|                                             | 07543     | 18"             | 97.5                  | .5" - 2.5"          | •                   | •             |               |                |                        |                            | •             |                  |                 |
|                                             | 07643     | 36"             | 195                   | .5" - 2.5"          | •                   | •             |               |                |                        |                            | •             |                  |                 |
| Push-Type                                   | MFSM12    | 12"             | 80                    | 2" - 4"             |                     | •             |               |                |                        |                            | •             |                  | •               |
|                                             | MFSM24    | 24"             | 160                   | 2" - 4"             |                     | •             |               |                |                        |                            | •             |                  | •               |
|                                             | MFSM36    | 36"             | 240                   | 2" - 4"             |                     | •             | •             |                |                        | •                          | •             |                  | •               |
| Push-Type<br>w/ Release                     | MFSM14RX  | 14"             | 233                   | 2" - 4"             | •                   | •             |               |                |                        |                            | •             |                  |                 |
|                                             | MFSM24RX  | 24"             | 400                   | 2" - 4"             | •                   | •             |               |                |                        |                            | •             |                  |                 |
| VersaSWEEP<br>4-in-1<br>Magnetic<br>Sweeper | VSM-48    | 48"             | 250                   | 2"- 4"              | •                   |               | •             | •              | •                      | •                          | •             |                  |                 |
|                                             | VSM-60    | 60"             | 300                   | 2"- 4"              | •                   |               | •             | •              | •                      | •                          | •             |                  |                 |
|                                             | VSM-72    | 72"             | 350                   | 2"- 4"              | •                   |               | •             | •              | •                      | •                          | •             |                  |                 |
|                                             | VSM-84    | 84"             | 400                   | 2"- 4"              | •                   |               | •             | •              | •                      | •                          | •             |                  |                 |
|                                             | VSM-96    | 96"             | 450                   | 2"- 4"              | •                   |               | •             | •              | •                      | •                          | •             |                  |                 |