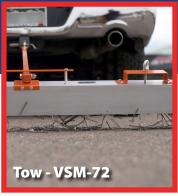

|                                             | Part No.  | Pickup<br>Width | Approx.<br>Lbs. Pull* | Ground<br>Clearance | Built-In<br>Release | Push-<br>Type | Hang-<br>Type | Tow-<br>Behind | Forklift<br>Compatible | Mulitple<br>Configurations | Heavy<br>Duty | Light-<br>weight | Made in the USA |
|---------------------------------------------|-----------|-----------------|-----------------------|---------------------|---------------------|---------------|---------------|----------------|------------------------|----------------------------|---------------|------------------|-----------------|
| Hang Type                                   | MRS18     | 18"             | 160                   | 2"- 4"              |                     |               | •             |                |                        |                            | •             |                  | •               |
|                                             | MRS24     | 24"             | 213                   | 2"- 4"              |                     |               | •             |                | •                      |                            | •             |                  | •               |
|                                             | MRS36     | 36"             | 320                   | 2"- 4"              |                     |               | •             |                | •                      |                            | •             |                  | •               |
|                                             | MRS48     | 48"             | 426                   | 2"- 4"              |                     |               | •             |                | •                      |                            | •             |                  | •               |
|                                             | MRS72     | 72"             | 640                   | 2"- 4"              |                     |               | •             |                |                        |                            | •             |                  | •               |
|                                             | MRS78     | 78"             | 695                   | 2"- 4"              |                     |               | •             |                |                        |                            | •             |                  | •               |
|                                             | MRS84     | 84"             | 745                   | 2"- 4"              |                     |               | •             |                |                        |                            | •             |                  | •               |
|                                             | MRS96     | 96"             | 855                   | 2"- 4"              |                     |               | •             |                |                        |                            | •             |                  | •               |
| Hang-Type w/<br>Release                     | MRHS36RXC | 36"             | 330                   | 2"- 4"              | •                   |               | •             |                | •                      | •                          | •             |                  |                 |
|                                             | MRHS48RXC | 48"             | 440                   | 2"- 4"              | •                   |               | •             |                | •                      | •                          | •             |                  |                 |
| Push-Type                                   | 07263     | 14.5"           | 30                    | 1"                  |                     | •             |               |                |                        |                            |               | •                | •               |
|                                             | 07265     | 27"             | 55                    | 1"                  |                     | •             |               |                |                        |                            |               | •                | •               |
| Push-Type<br>w/ Release                     | 07294     | 13"             | 35                    | 1"                  | •                   | •             |               |                |                        |                            |               | •                |                 |
|                                             | 07543     | 18"             | 97.5                  | .5" - 2.5"          | •                   | •             |               |                |                        |                            | •             |                  |                 |
|                                             | 07643     | 36"             | 195                   | .5" - 2.5"          | •                   | •             |               |                |                        |                            | •             |                  |                 |
| Push-Type                                   | MFSM12    | 12"             | 80                    | 2" - 4"             |                     | •             |               |                |                        |                            | •             |                  | •               |
|                                             | MFSM24    | 24"             | 160                   | 2" - 4"             |                     | •             |               |                |                        |                            | •             |                  | •               |
|                                             | MFSM36    | 36"             | 240                   | 2" - 4"             |                     | •             | •             |                |                        | •                          | •             |                  | •               |
| Push-Type<br>w/ Release                     | MFSM14RX  | 14"             | 233                   | 2" - 4"             | •                   | •             |               |                |                        |                            | •             |                  |                 |
|                                             | MFSM24RX  | 24"             | 400                   | 2" - 4"             | •                   | •             |               |                |                        |                            | •             |                  |                 |
| VersaSWEEP<br>4-in-1<br>Magnetic<br>Sweeper | VSM-48    | 48"             | 250                   | 2"- 4"              | •                   |               | •             | •              | •                      | •                          | •             |                  |                 |
|                                             | VSM-60    | 60"             | 300                   | 2"- 4"              | •                   |               | •             | •              | •                      | •                          | •             |                  |                 |
|                                             | VSM-72    | 72"             | 350                   | 2"- 4"              | •                   |               | •             | •              | •                      | •                          | •             |                  |                 |
|                                             | VSM-84    | 84"             | 400                   | 2"- 4"              | •                   |               | •             | •              | •                      | •                          | •             |                  |                 |
|                                             | VSM-96    | 96"             | 450                   | 2"- 4"              | •                   |               | •             | •              | •                      | •                          | •             |                  |                 |