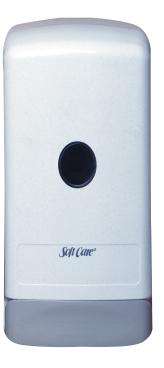

# 1000 mL Elite Dispenser

Provides waste-free dispensing of sealed soap cartridges for virtually all skin care needs.

### Features & Benefits

- Meets ADA specifications
- Delivers 2.0 mL per push
- Easy-to-use push bar can be operated with one hand so it can be used by people with disabilities
- Made from strong ABS plastic which makes it resistant to chipping, peeling or breaking
- Designed not to leak or drip
- Dispenses 1000 mL bags of Soft Care® hand soap

## **Use Directions**

• Soft Care® 1000 mL Elite Dispenser provides waste-free dispensing from sealed soap cartridges for virtually all skin care needs. Meets ADA specifications. Delivers 2.0 mL per push. Made from strong ABS plastic which makes it resistant to chipping, peeling or breaking.