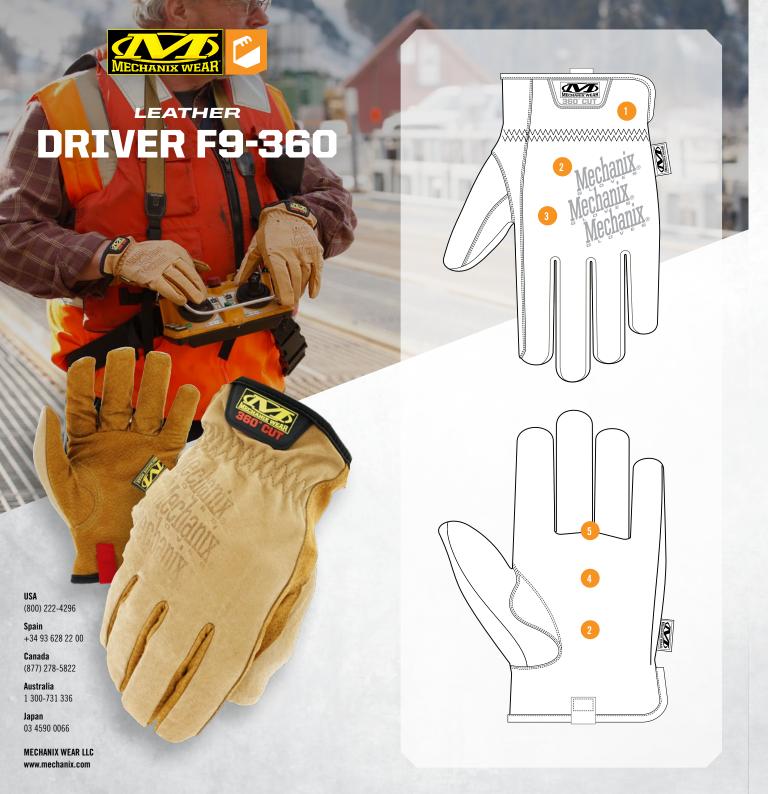

## **FEATURES**

- Comfortable stretch-elastic cuff provides easy on and off flexibility.
- High-tensile strength liner provides 360° EN 388 Level F & ANSI A9 cut resistance.
- Top grain Durahide™ leather protects the back of your hands while you work.
- Durahide™ leather protects your palm with extreme abrasion resistance.
- Gunn cut finger design repositions vulnerable seams for improved durability.
- Arc Flash Cal Rating 22 cal/cm2.
- Fire Resistant.