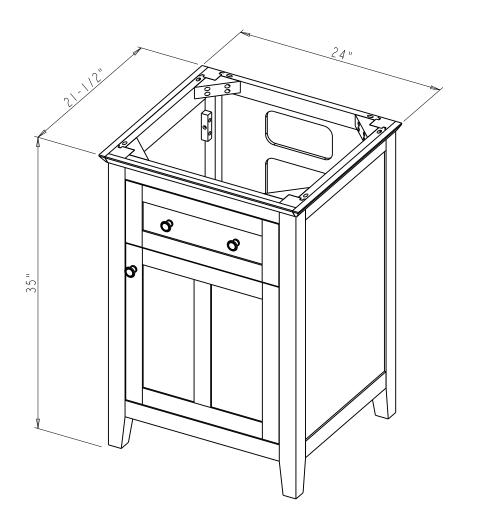

## Specification:

I. Material: Plywood + Birch

2. Finish: See Table

3. Hardware: See Table

4. Slides: USE58-300-18 + USCL1P2ND-4W ( 1 Sets )

5. Shelf Supports: I707BN ( 4 PCS )

6. Drawer Boxes: 5/8" Rubber wood Clear color Dovetail

7. Tipout Hinge: 700.0536.25 + 600.1234.05 ( 2 Sets )

Door Hinge: 700.0537.25 + 600.1234.05 ( 2 Sets )

8. Lid Stay ( I PC )

9. The tolerance is +/- I/8"