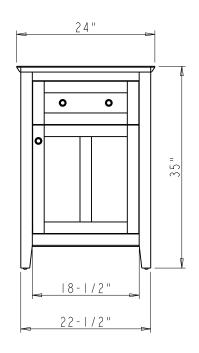

| ltem number     | Finish    | Deco Hardware |     |
|-----------------|-----------|---------------|-----|
|                 |           | ltem number   | Q†y |
| VN2CHA-24-BL-NT | Blue      | 658SBZ        | 3   |
| VN2CHA-24-CH-NT | Chocolate | Z     0 - S N | 3   |
| VN2CHA-24-GR-NT | Grey      | ZIIO-SN       | 3   |
| VN2CHA-24-WH-NT | White     | ZIIO-SN       | 3   |

## Specification:

I. Material: Plywood + Birch

2. Finish: See Table

3. Hardware: See Table

4. Slides: USE58-300-18 + USCL1P2ND-4W ( 1 Sets )

5. Shelf Supports: I707BN ( 4 PCS )

6. Drawer Boxes: 5/8" Rubber wood Clear color Dovetail

7. Tipout Hinge: 700.0536.25 + 600.1234.05 ( 2 Sets )

Door Hinge: 700.0537.25 + 600.1234.05 ( 2 Sets )

8. Lid Stay ( I PC )

9. The tolerance is +/- I/8"