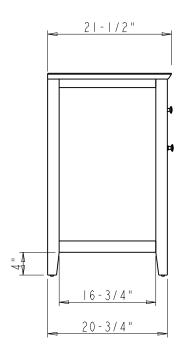

| ltem number     | Finish    | Deco Hardware |     |
|-----------------|-----------|---------------|-----|
|                 |           | ltem number   | Q†y |
| VN2CHA-24-BL-NT | Blue      | 658SBZ        | 3   |
| VN2CHA-24-CH-NT | Chocolate | Z     0 - S N | 3   |
| VN2CHA-24-GR-NT | Grey      | ZIIO-SN       | 3   |
| VN2CHA-24-WH-NT | White     | ZIIO-SN       | 3   |

## Specification:

I. Material: Plywood + Birch

2. Finish: See Table

3. Hardware: See Table

4. Slides: USE58-300-18 + USCL1P2ND-4W ( 1 Sets )

5. Shelf Supports: I707BN ( 4 PCS )

6. Drawer Boxes: 5/8" Rubber wood Clear color Dovetail

7. Tipout Hinge: 700.0536.25 + 600.1234.05 ( 2 Sets )

Door Hinge: 700.0537.25 + 600.1234.05 ( 2 Sets )

8. Lid Stay ( I PC )

9. The tolerance is +/- I/8"