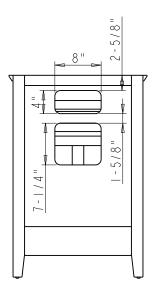

| ltem number     | Finish    | Deco Hardware |     |
|-----------------|-----------|---------------|-----|
|                 |           | ltem number   | Q†y |
| VN2CHA-24-BL-NT | Blue      | 658SBZ        | 3   |
| VN2CHA-24-CH-NT | Chocolate | Z     0 - S N | 3   |
| VN2CHA-24-GR-NT | Grey      | ZIIO-SN       | 3   |
| VN2CHA-24-WH-NT | White     | ZIIO-SN       | 3   |

## Specification:

I. Material: Plywood + Birch

2. Finish: See Table

3. Hardware: See Table

4. Slides: USE58-300-18 + USCL1P2ND-4W ( 1 Sets )

5. Shelf Supports: I707BN ( 4 PCS )

6. Drawer Boxes: 5/8" Rubber wood Clear color Dovetail

7. Tipout Hinge: 700.0536.25 + 600.1234.05 ( 2 Sets )

Door Hinge: 700.0537.25 + 600.1234.05 ( 2 Sets )

8. Lid Stay ( I PC )

9. The tolerance is +/- I/8"