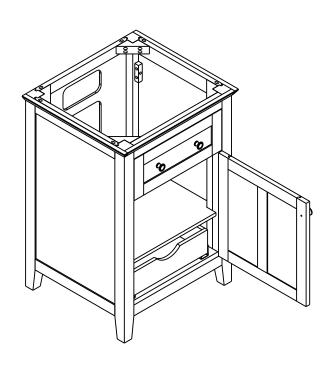

## Specification:

I. Material: Plywood + Birch

2. Finish: See Table

3. Hardware: See Table

4. Slides: USE58-300-18 + USCL1P2ND-4W ( 1 Sets )

5. Shelf Supports: I707BN ( 4 PCS )

6. Drawer Boxes: 5/8" Rubber wood Clear color Dovetail

7. Tipout Hinge: 700.0536.25 + 600.1234.05 ( 2 Sets )

Door Hinge: 700.0537.25 + 600.1234.05 ( 2 Sets )

8. Lid Stay ( I PC )

9. The tolerance is +/- I/8"