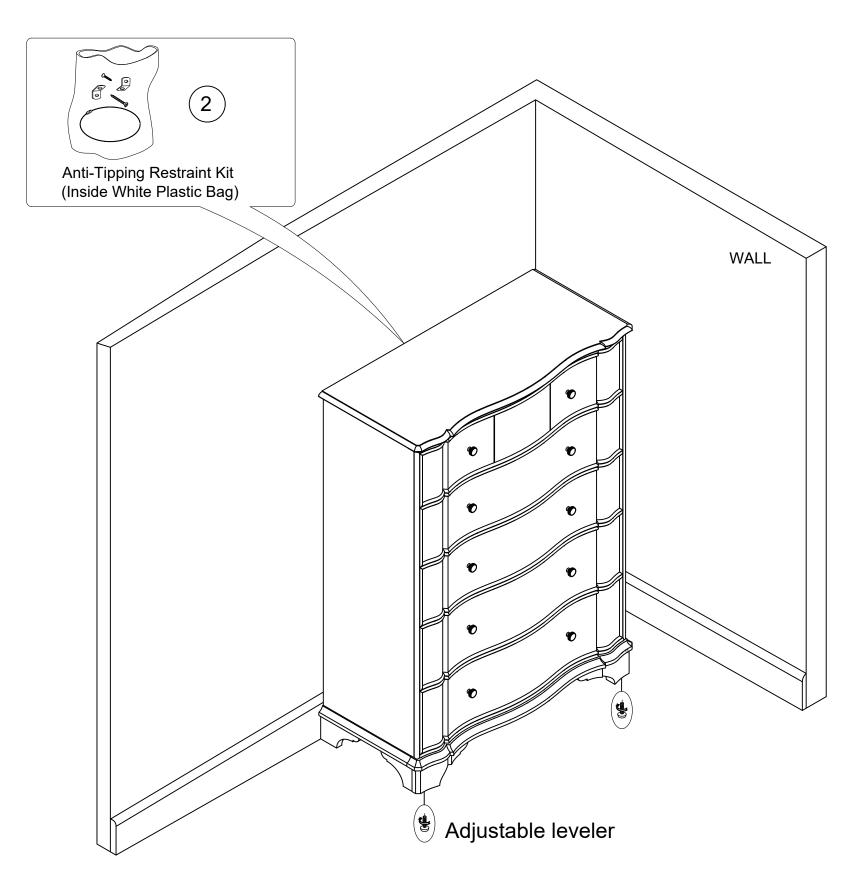

*Note:* Some furniture is heavy, it is recommended that two people assembly this item to avoid injury or damage.

| PARTS LIST: |                                                      |        |          |
|-------------|------------------------------------------------------|--------|----------|
| No.         | Description                                          | Sketch | Quantity |
| 1           | Drawer Chest                                         |        | 1        |
| 2           | Anti-Tip Restraint Kit<br>(attached to back of unit) |        | 1        |