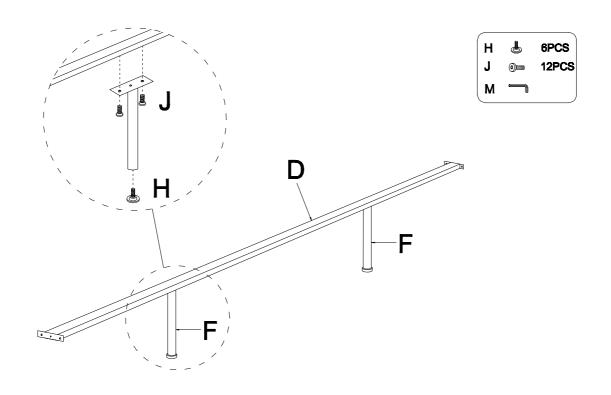

3

Assemble 6 pcs Support leg (F) to the Slats (D) with 12 pcs Bolt (J) and 6 pcs Adjustable bolt (H) by Allen wrench (M).

4 Assemble the Slats (D) with 12 pcs Bolt (J) to the Side rail (C) by Allen wrench (M).