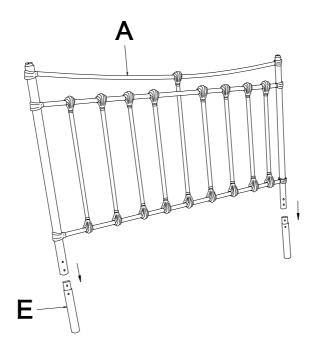

## ASSEMBLY INSTRUCTION

## METAL EASTERN KING BED





This page lists all the contents included in the box. please take the time to identify the hardware as well as the individual components to this product. As you unpack and prepare for assembly, place the contents on a carpeted or padded area to protect them from damage.



Assemble 4 pcs Bolt with ball (G) to the Headboard (A) and Footboard (B). Assemble the Side rail (C) to the Headboard (A) and Footboard (B) with 12 pcs Bolt (I), 8 pcs Nut (K) and 8 pcs Flat washer (L) by Allen wrench (M) and Wrench (N).



3

Assemble 6 pcs Support leg (F) to the Slats (D) with 12 pcs Bolt (J) and 6 pcs Adjustable bolt (H) by Allen wrench (M).



4 Assemble the Slats (D) with 12 pcs Bolt (J) to the Side rail (C) by Allen wrench (M).



Cleaning & Care

Treat surface with care. Surface is resistant to scratches but is not scratch resistant. Clean surfaces with a dry or damp soft cloth. Do not use abrasive cleaners. Hardware may loosen over time. Periodically check that all connections are tight.

2