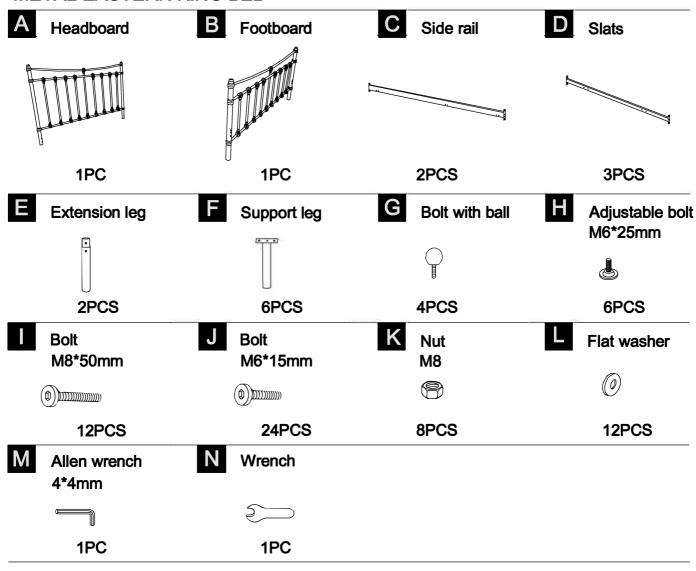

## METAL EASTERN KING BED

This page lists all the contents included in the box. please take the time to identify the hardware as well as the individual components to this product. As you unpack and prepare for assembly, place the contents on a carpeted or padded area to protect them from damage.