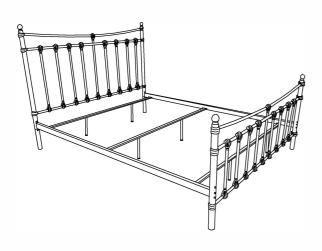

## ASSEMBLY INSTRUCTION

## METAL EASTERN KING BED





This page lists all the contents included in the box. please take the time to identify the hardware as well as the individual components to this product. As you unpack and prepare for assembly, place the contents on a carpeted or padded area to protect them from damage.



Assemble 4 pcs Bolt with ball (G) to the Headboard (A) and Footboard (B). Assemble the Side rail (C) to the Headboard (A) and Footboard (B) with 12 pcs Bolt (I), 8 pcs Nut (K) and 8 pcs Flat washer (L) by Allen wrench (M) and Wrench (N).



3

Assemble 6 pcs Support leg (F) to the Slats (D) with 12 pcs Bolt (J) and 6 pcs Adjustable bolt (H) by Allen wrench (M).



4 Assemble the Slats (D) with 12 pcs Bolt (J) to the Side rail (C) by Allen wrench (M).



Cleaning & Care

Treat surface with care. Surface is resistant to