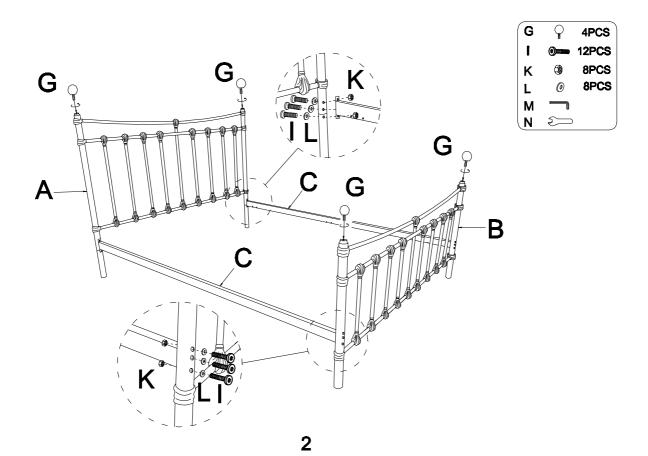

Assemble 4 pcs Bolt with ball (G) to the Headboard (A) and Footboard (B). Assemble the Side rail (C) to the Headboard (A) and Footboard (B) with 12 pcs Bolt (I), 8 pcs Nut (K) and 8 pcs Flat washer (L) by Allen wrench (M) and Wrench (N).

2