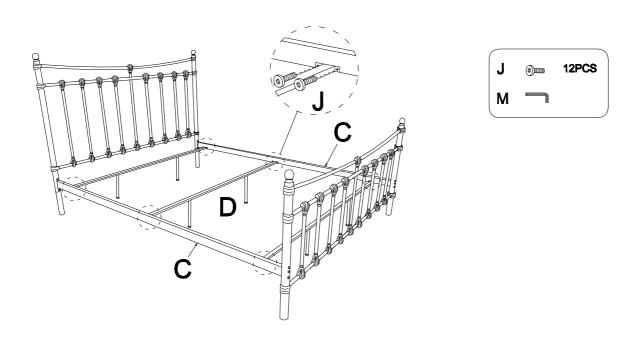

3

Assemble 6 pcs Support leg (F) to the Slats (D) with 12 pcs Bolt (J) and 6 pcs Adjustable bolt (H) by Allen wrench (M).

4 Assemble the Slats (D) with 12 pcs Bolt (J) to the Side rail (C) by Allen wrench (M).