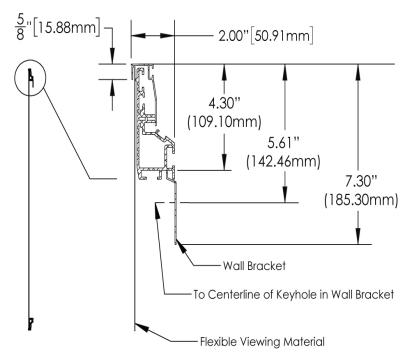

| Measurements |   |           | Shipping Dims   |                               | Options                        |  |
|--------------|---|-----------|-----------------|-------------------------------|--------------------------------|--|
| Diagonal     | А | 100.0000" | Ship Length     | 95"                           | Bezel Frame: Small             |  |
| Width        | В | 87.1875"  | Ship Width      | 13"                           | Bezel Color: Velvet            |  |
| Height       | С | 49.0000"  | Ship Height 13" | Assembly Option: Un-assembled |                                |  |
| Total Width  | D | 88.3750"  |                 | 13"                           | Number of Mounting Brackets: 2 |  |
| Max Height   | Е | 50.1875"  | Ship Weight     | 68 lbs.                       | Mount Style: Wall              |  |
|              |   |           |                 |                               | Croto: No                      |  |