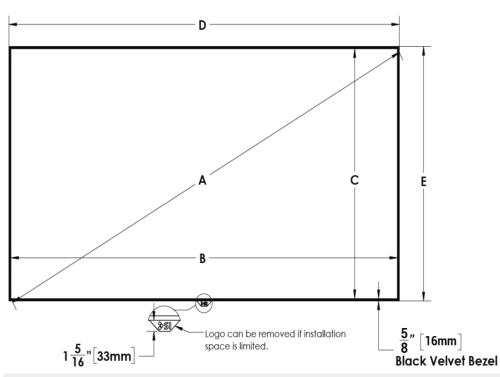

| Measurements |   |           | Shipping Dims   |                               | Options                        |  |
|--------------|---|-----------|-----------------|-------------------------------|--------------------------------|--|
| Diagonal     | А | 100.0000" | Ship Length     | 95"                           | Bezel Frame: Small             |  |
| Width        | В | 87.1875"  | Ship Width      | 13"                           | Bezel Color: Velvet            |  |
| Height       | С | 49.0000"  | Ship Height 13" | Assembly Option: Un-assembled |                                |  |
| Total Width  | D | 88.3750"  |                 | 13"                           | Number of Mounting Brackets: 2 |  |
| Max Height   | Е | 50.1875"  | Ship Weight     | 68 lbs.                       | Mount Style: Wall              |  |
|              |   |           |                 |                               | Croto: No                      |  |