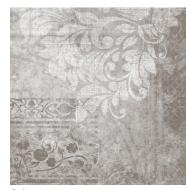

## DESIGN<sup>TM</sup> Glazed Porcelain

Diagram

Portrait

Art

Art has 18 patterns, intended for random installations or accent pieces.

Art Faces

| Sizes                         | 9"×9"<br>917"×917"           | 9"x9"<br>917"x917"        |                             |                          |                     |                          |                           |
|-------------------------------|------------------------------|---------------------------|-----------------------------|--------------------------|---------------------|--------------------------|---------------------------|
| Thickness                     | 8.5mm                        | 8.5mm                     |                             |                          |                     |                          |                           |
| Faces                         | 1                            | 18 (Art)                  |                             |                          |                     |                          |                           |
| Finish                        | Matte                        | Matte                     |                             |                          |                     |                          |                           |
| Edge                          | Pressed                      | Pressed                   |                             |                          |                     |                          |                           |
| Grout Joint<br>Recommendation | 1/8"                         | 1/8"                      |                             |                          |                     |                          |                           |
| Testing                       | Abrasion Resistance<br>C1027 | Breaking Strength<br>C648 | Chemical Resistance<br>C650 | Water Absorption<br>C373 | DCOF ANSI<br>A137.1 | Scratch Hardness<br>MOHS | Shade Variation<br>Rating |
| Results*                      | IV                           | ≥700 lbf                  | Resistant                   | <u>&lt;</u> 0.50%        | <u>&gt;</u> 0.60    | 7                        | Vı                        |