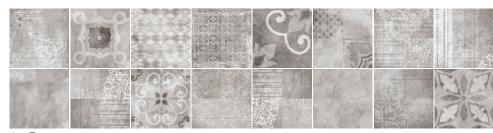

## DESIGN<sup>TM</sup> Glazed Porcelain

Diagram

Portrait

Art

Art has 18 patterns, intended for random installations or accent pieces.

Art Faces

| Sizes                         | 9"×9"<br>917"×917"           | 9"x9"<br>917"x917"        |                             |                          |                     |                          |                           |
|-------------------------------|------------------------------|---------------------------|-----------------------------|--------------------------|---------------------|--------------------------|---------------------------|
| Thickness                     | 8.5mm                        | 8.5mm                     |                             |                          |                     |                          |                           |
| Faces                         | 1                            | 18 (Art)                  |                             |                          |                     |                          |                           |
| Finish                        | Matte                        | Matte                     |                             |                          |                     |                          |                           |
| Edge                          | Pressed                      | Pressed                   |                             |                          |                     |                          |                           |
| Grout Joint<br>Recommendation | 1/8"                         | 1/8"                      |                             |                          |                     |                          |                           |
| Testing                       | Abrasion Resistance<br>C1027 | Breaking Strength<br>C648 | Chemical Resistance<br>C650 | Water Absorption<br>C373 | DCOF ANSI<br>A137.1 | Scratch Hardness<br>MOHS | Shade Variation<br>Rating |
| Results*                      | IV                           | ≥700 lbf                  | Resistant                   | <u>&lt;</u> 0.50%        | <u>&gt;</u> 0.60    | 7                        | Vı                        |