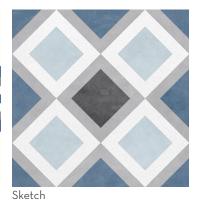

## DESIGN<sup>TM</sup> Glazed Porcelain

Diagram

Portrait

Art

Art has 18 patterns, intended for random installations or accent pieces.

Art Faces

| Sizes                         | 9"×9"<br>917"×917"           | 9"x9"<br>917"x917"        |                             |                          |                     |                          |                           |
|-------------------------------|------------------------------|---------------------------|-----------------------------|--------------------------|---------------------|--------------------------|---------------------------|
| Thickness                     | 8.5mm                        | 8.5mm                     |                             |                          |                     |                          |                           |
| Faces                         | 1                            | 18 (Art)                  |                             |                          |                     |                          |                           |
| Finish                        | Matte                        | Matte                     |                             |                          |                     |                          |                           |
| Edge                          | Pressed                      | Pressed                   |                             |                          |                     |                          |                           |
| Grout Joint<br>Recommendation | 1/8"                         | 1/8"                      |                             |                          |                     |                          |                           |
| Testing                       | Abrasion Resistance<br>C1027 | Breaking Strength<br>C648 | Chemical Resistance<br>C650 | Water Absorption<br>C373 | DCOF ANSI<br>A137.1 | Scratch Hardness<br>MOHS | Shade Variation<br>Rating |
| Results*                      | IV                           | ≥700 lbf                  | Resistant                   | <u>&lt;</u> 0.50%        | <u>&gt;</u> 0.60    | 7                        | Vı                        |