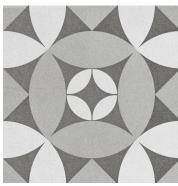

## DESIGN<sup>TM</sup> Glazed Porcelain

Diagram

Portrait

Art

Art has 18 patterns, intended for random installations or accent pieces.

Art Faces

| Sizes                         | 9"×9"<br>917"×917"           | 9"x9"<br>917"x917"        |                             |                          |                     |                          |                           |
|-------------------------------|------------------------------|---------------------------|-----------------------------|--------------------------|---------------------|--------------------------|---------------------------|
| Thickness                     | 8.5mm                        | 8.5mm                     |                             |                          |                     |                          |                           |
| Faces                         | 1                            | 18 (Art)                  |                             |                          |                     |                          |                           |
| Finish                        | Matte                        | Matte                     |                             |                          |                     |                          |                           |
| Edge                          | Pressed                      | Pressed                   |                             |                          |                     |                          |                           |
| Grout Joint<br>Recommendation | 1/8"                         | 1/8"                      |                             |                          |                     |                          |                           |
| Testing                       | Abrasion Resistance<br>C1027 | Breaking Strength<br>C648 | Chemical Resistance<br>C650 | Water Absorption<br>C373 | DCOF ANSI<br>A137.1 | Scratch Hardness<br>MOHS | Shade Variation<br>Rating |
| Results*                      | IV                           | ≥700 lbf                  | Resistant                   | <u>&lt;</u> 0.50%        | <u>&gt;</u> 0.60    | 7                        | Vı                        |