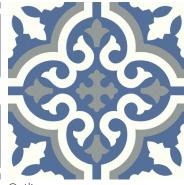

## DESIGN<sup>TM</sup> Glazed Porcelain

Diagram

Portrait

Art

Art has 18 patterns, intended for random installations or accent pieces.

Art Faces

| Sizes                         | 9"×9"<br>917"×917"           | 9"x9"<br>917"x917"        |                             |                          |                     |                          |                           |
|-------------------------------|------------------------------|---------------------------|-----------------------------|--------------------------|---------------------|--------------------------|---------------------------|
| Thickness                     | 8.5mm                        | 8.5mm                     |                             |                          |                     |                          |                           |
| Faces                         | 1                            | 18 (Art)                  |                             |                          |                     |                          |                           |
| Finish                        | Matte                        | Matte                     |                             |                          |                     |                          |                           |
| Edge                          | Pressed                      | Pressed                   |                             |                          |                     |                          |                           |
| Grout Joint<br>Recommendation | 1/8"                         | 1/8"                      |                             |                          |                     |                          |                           |
| Testing                       | Abrasion Resistance<br>C1027 | Breaking Strength<br>C648 | Chemical Resistance<br>C650 | Water Absorption<br>C373 | DCOF ANSI<br>A137.1 | Scratch Hardness<br>MOHS | Shade Variation<br>Rating |
| Results*                      | IV                           | ≥700 lbf                  | Resistant                   | <u>&lt;</u> 0.50%        | <u>&gt;</u> 0.60    | 7                        | Vı                        |