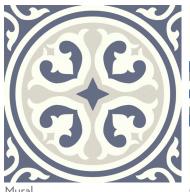

## DESIGN<sup>TM</sup> Glazed Porcelain

Diagram

Portrait

Art

Art has 18 patterns, intended for random installations or accent pieces.

Art Faces

| Sizes                         | 9"×9"<br>917"×917"           | 9"x9"<br>917"x917"        |                             |                          |                     |                          |                           |
|-------------------------------|------------------------------|---------------------------|-----------------------------|--------------------------|---------------------|--------------------------|---------------------------|
| Thickness                     | 8.5mm                        | 8.5mm                     |                             |                          |                     |                          |                           |
| Faces                         | 1                            | 18 (Art)                  |                             |                          |                     |                          |                           |
| Finish                        | Matte                        | Matte                     |                             |                          |                     |                          |                           |
| Edge                          | Pressed                      | Pressed                   |                             |                          |                     |                          |                           |
| Grout Joint<br>Recommendation | 1/8"                         | 1/8"                      |                             |                          |                     |                          |                           |
| Testing                       | Abrasion Resistance<br>C1027 | Breaking Strength<br>C648 | Chemical Resistance<br>C650 | Water Absorption<br>C373 | DCOF ANSI<br>A137.1 | Scratch Hardness<br>MOHS | Shade Variation<br>Rating |
| Results*                      | IV                           | ≥700 lbf                  | Resistant                   | <u>&lt;</u> 0.50%        | <u>&gt;</u> 0.60    | 7                        | Vı                        |