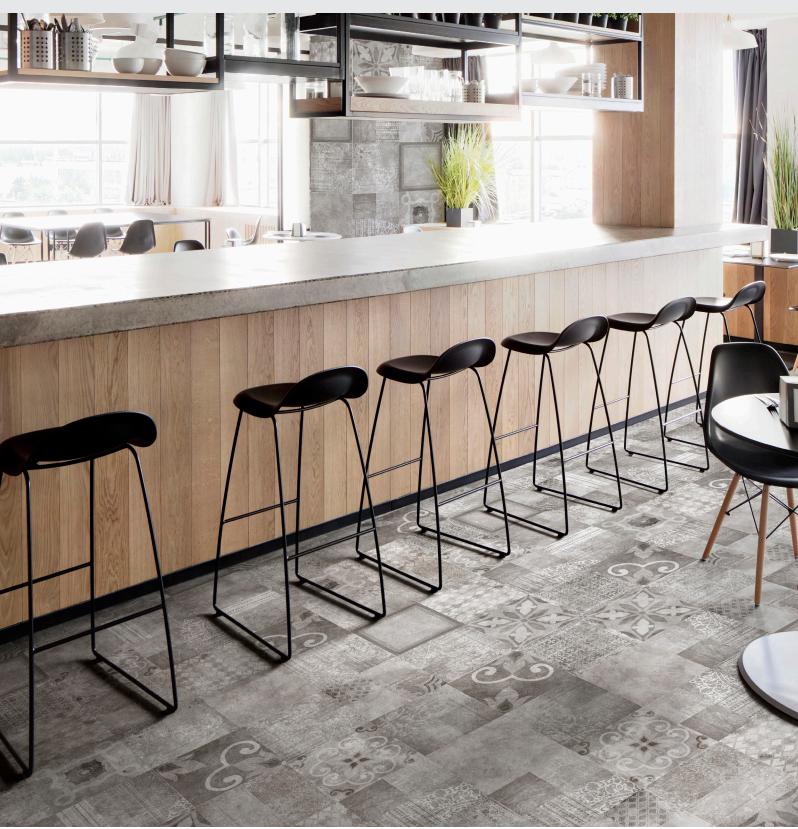

Design  $^{\text{TM}}$  is an eclectic collection of unique patterns from a distressed look with a contemporary flair to geometric patterns, offering a wide range of solutions for any space.

## DESIGN<sup>TM</sup> Glazed Porcelain

Diagram

Portrait

Art

Art has 18 patterns, intended for random installations or accent pieces.

Art Faces

| Sizes                         | 9"×9"<br>917"×917"           | 9"x9"<br>917"x917"        |                             |                          |                     |                          |                           |
|-------------------------------|------------------------------|---------------------------|-----------------------------|--------------------------|---------------------|--------------------------|---------------------------|
| Thickness                     | 8.5mm                        | 8.5mm                     |                             |                          |                     |                          |                           |
| Faces                         | 1                            | 18 (Art)                  |                             |                          |                     |                          |                           |
| Finish                        | Matte                        | Matte                     |                             |                          |                     |                          |                           |
| Edge                          | Pressed                      | Pressed                   |                             |                          |                     |                          |                           |
| Grout Joint<br>Recommendation | 1/8"                         | 1/8"                      |                             |                          |                     |                          |                           |
| Testing                       | Abrasion Resistance<br>C1027 | Breaking Strength<br>C648 | Chemical Resistance<br>C650 | Water Absorption<br>C373 | DCOF ANSI<br>A137.1 | Scratch Hardness<br>MOHS | Shade Variation<br>Rating |
| Results*                      | IV                           | ≥700 lbf                  | Resistant                   | <u>&lt;</u> 0.50%        | <u>&gt;</u> 0.60    | 7                        | Vı                        |