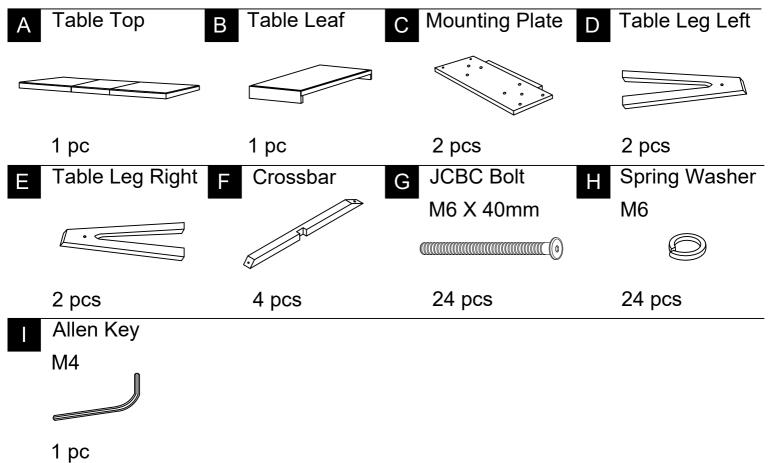

## ASSEMBLY INSTRUCTIONS

RECTANGULAR DINING TABLE 72"-90" WITH LEAF

This page lists all the contents included in the box. Please take the time to identify the hardware as well as the individual components to this product. As you unpack and prepare for assembly, place the contents on a carpeted or padded area to protect them from damage. 1 Attach the Crossbar (F) together.