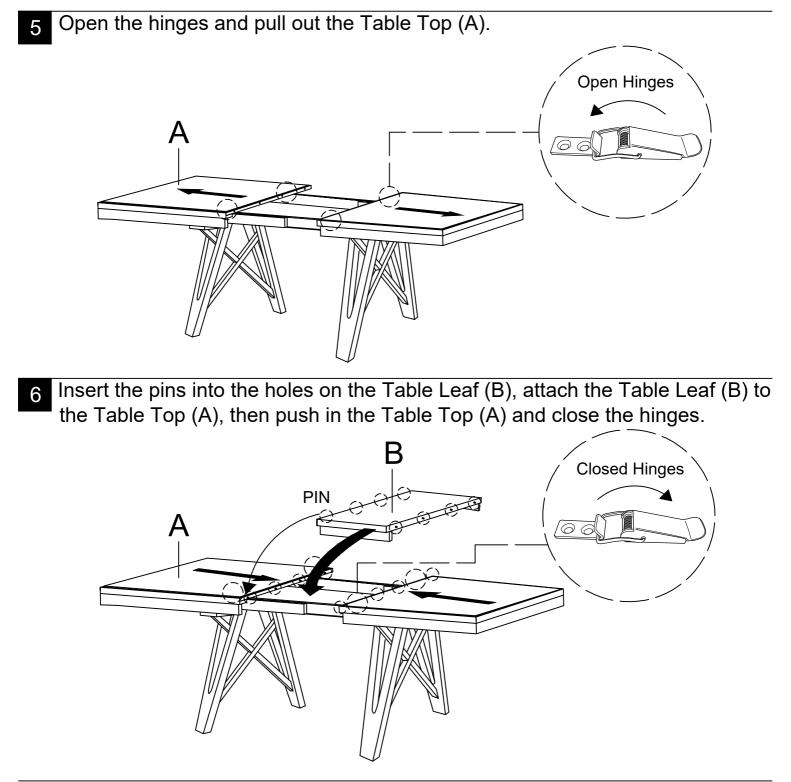

INSTRUCTIONS

RECTANGULAR DINING TABLE 72"-90" WITH LEAF





This page lists all the contents included in the box. Please take the time to identify the hardware as well as the individual components to this product. As you unpack and prepare for assembly, place the contents on a carpeted or padded area to protect them from damage. 1 Attach the Crossbar (F) together.



2 Attach the Crossbar (F) to the Table Leg Left & Right (D&E) using JCBC Bolt (G) and Spring Washer (H) with the Allen Key (I).



3 Attach the assembled Table Leg and Crossbar (D,E,F) to the bottom of the Mounting Plate (C) using JCBC Bolt (G) and Spring Washer (H) with the Allen Key (I).



Attach the Mounting Plate (C) to the bottom of the Table Top (A) using JCBC Bolt (G) and Spring Washer (H) with the Allen Key (I).





## Cleaning & Care

Treat surfaces with care. Surfaces are resistant to scratches but are not scratch resistant. Clean surfaces with a dry or damp soft cloth. Do not use abrasive cleaners. Hardware may loosen over time. Periodically check that all connections are tight.