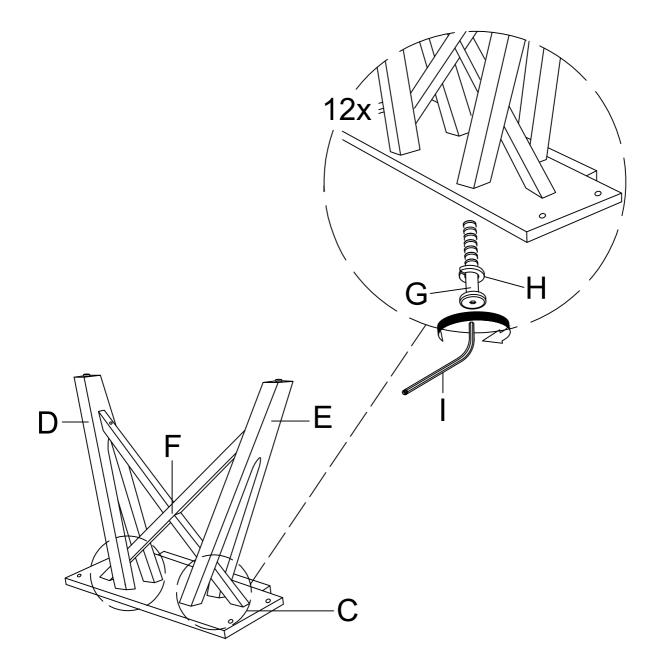

2 Attach the Crossbar (F) to the Table Leg Left & Right (D&E) using JCBC Bolt (G) and Spring Washer (H) with the Allen Key (I).

3 Attach the assembled Table Leg and Crossbar (D,E,F) to the bottom of the Mounting Plate (C) using JCBC Bolt (G) and Spring Washer (H) with the Allen Key (I).