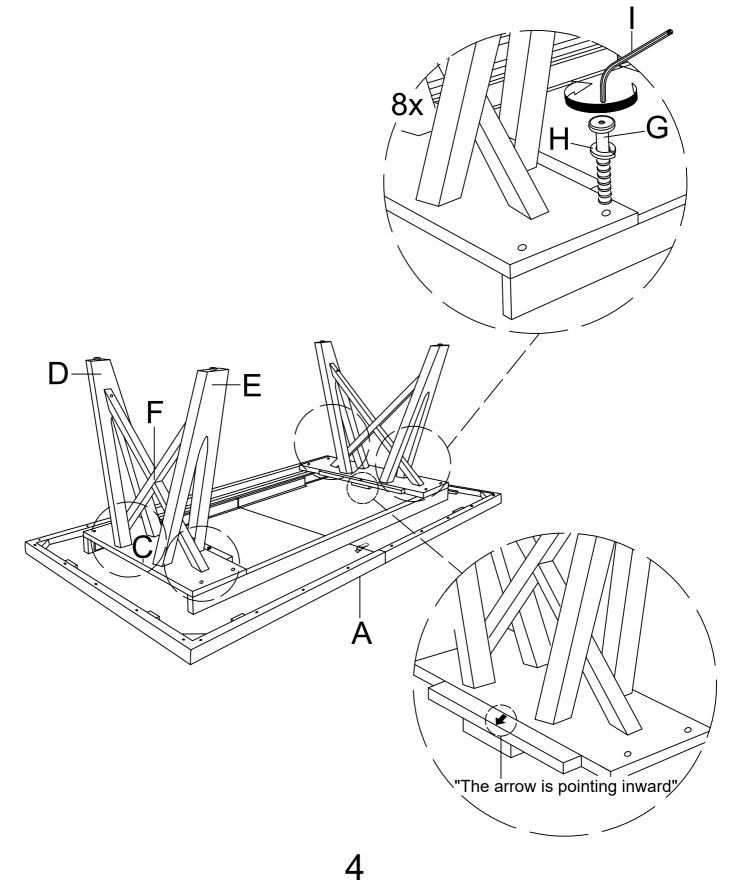

Attach the Mounting Plate (C) to the bottom of the Table Top (A) using JCBC Bolt (G) and Spring Washer (H) with the Allen Key (I).