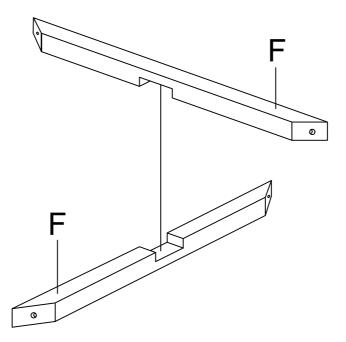

2 Attach the Crossbar (F) to the Table Leg Left & Right (D&E) using JCBC Bolt (G) and Spring Washer (H) with the Allen Key (I).

3 Attach the assembled Table Leg and Crossbar (D,E,F) to the bottom of the Mounting Plate (C) using JCBC Bolt (G) and Spring Washer (H) with the Allen Key (I).