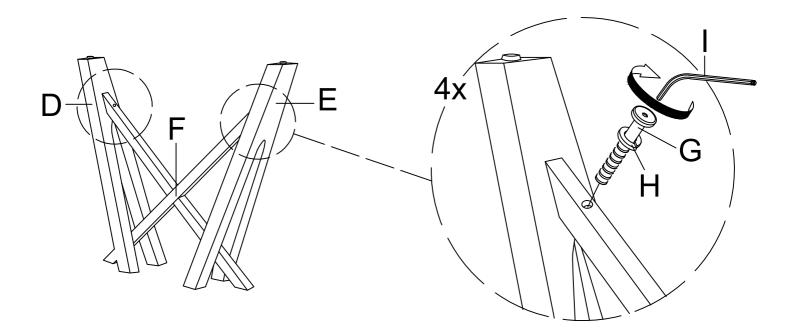

2 Attach the Crossbar (F) to the Table Leg Left & Right (D&E) using JCBC Bolt (G) and Spring Washer (H) with the Allen Key (I).

3 Attach the assembled Table Leg and Crossbar (D,E,F) to the bottom of the Mounting Plate (C) using JCBC Bolt (G) and Spring Washer (H) with the Allen Key (I).