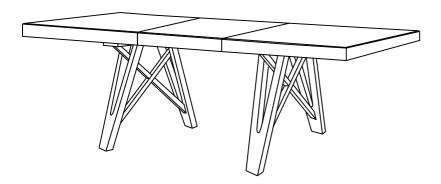

## ASSEMBLY INSTRUCTIONS

RECTANGULAR DINING TABLE 72"-90" WITH LEAF

This page lists all the contents included in the box. Please take the time to identify the hardware as well as the individual components to this product. As you unpack and prepare for assembly, place the contents on a carpeted or padded area to protect them from damage. 1 Attach the Crossbar (F) together.