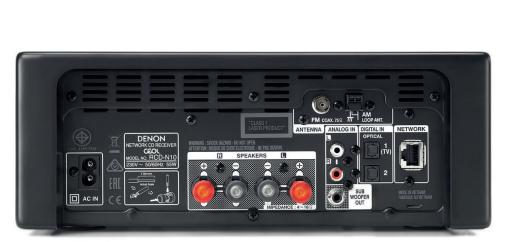

| Ports |                          |     |
|-------|--------------------------|-----|
| IN    | USB                      | x 1 |
|       | Ethernet                 | x 1 |
|       | AUX in                   | x 1 |
|       | Digital Optical          | x 2 |
|       | FM tuner antenna         | x 1 |
|       | AM tuner antenna         | x 1 |
| OUT   | Subwoofer pre out        | x 1 |
|       | Speaker output terminals | x 2 |
|       | Headphones               | x 1 |