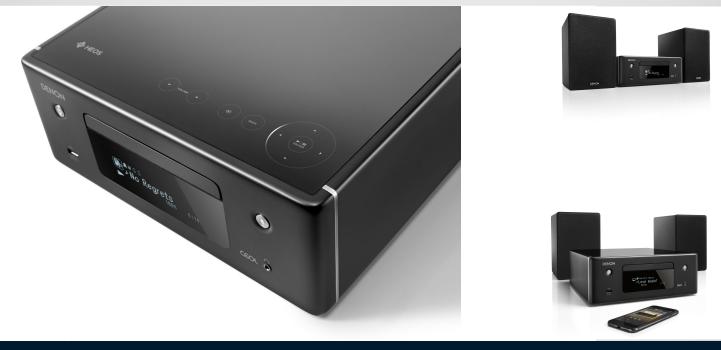

### HI-FI NETWORK CD RECEIVER WITH HEOS MUSIC STREAMING AND VOICE CONTROL

The next generation CEOL lifestyle Network CD Music System from Denon. Streaming high definition music from NAS (Network Attached Storage), computers, mobile devices and the internet, via Wi-Fi, Ethernet, AirPlay 2, Bluetooth<sup>®</sup> and USB. The CEOL also supports a wide aray of music streaming services as Spotify, Deezer, Tidal, Amazon Music and many more, plus Internet radio and FM/AM radio, and built-in CD player. All with a stunning new minimalist design, illuminated and touch sensitive top panel control buttons and powerful new hi-fidelity speaker system. Yet all this cutting edge technology is brought together within a striking, compact new minimalist design, controlled by buttons incorporated into the sleek dual layer acrylic top-panel, the include remote control, the free HEOS or even via your voice with Amazon Alexa voice compatibility.

| HIGHLIGHTS                                                                                                                                                                                                                                                                                                                                                                                                                                                                                                                                                                                                                                                                                                                                                                                                                                                                                                                                                                                                                                                                                                                                                                                                                                                                                                                                                                                                                                                                                                                                                                                                                                                                                                                                                                                                                                                                                                                                                                                                                                                                                                                     | YOUR BENEFITS                                                                                      |
|--------------------------------------------------------------------------------------------------------------------------------------------------------------------------------------------------------------------------------------------------------------------------------------------------------------------------------------------------------------------------------------------------------------------------------------------------------------------------------------------------------------------------------------------------------------------------------------------------------------------------------------------------------------------------------------------------------------------------------------------------------------------------------------------------------------------------------------------------------------------------------------------------------------------------------------------------------------------------------------------------------------------------------------------------------------------------------------------------------------------------------------------------------------------------------------------------------------------------------------------------------------------------------------------------------------------------------------------------------------------------------------------------------------------------------------------------------------------------------------------------------------------------------------------------------------------------------------------------------------------------------------------------------------------------------------------------------------------------------------------------------------------------------------------------------------------------------------------------------------------------------------------------------------------------------------------------------------------------------------------------------------------------------------------------------------------------------------------------------------------------------|----------------------------------------------------------------------------------------------------|
| Sophisticated, sleek design with a minimal footprint                                                                                                                                                                                                                                                                                                                                                                                                                                                                                                                                                                                                                                                                                                                                                                                                                                                                                                                                                                                                                                                                                                                                                                                                                                                                                                                                                                                                                                                                                                                                                                                                                                                                                                                                                                                                                                                                                                                                                                                                                                                                           | Enjoy superior audio and aesthetics even in the smallest of spaces                                 |
| CD Player (WMA or MP3), AM/FM tuner, and USB port                                                                                                                                                                                                                                                                                                                                                                                                                                                                                                                                                                                                                                                                                                                                                                                                                                                                                                                                                                                                                                                                                                                                                                                                                                                                                                                                                                                                                                                                                                                                                                                                                                                                                                                                                                                                                                                                                                                                                                                                                                                                              | Enjoy music from a wide variety of sources                                                         |
| Bluetooth, Wi-Fi, AirPlay 2, and HEOS network connectivity                                                                                                                                                                                                                                                                                                                                                                                                                                                                                                                                                                                                                                                                                                                                                                                                                                                                                                                                                                                                                                                                                                                                                                                                                                                                                                                                                                                                                                                                                                                                                                                                                                                                                                                                                                                                                                                                                                                                                                                                                                                                     | Connect wirelessly to your favourite music sources incl. high resolution FLAC and DSD              |
| Stream music wirelessly from the most popular music services                                                                                                                                                                                                                                                                                                                                                                                                                                                                                                                                                                                                                                                                                                                                                                                                                                                                                                                                                                                                                                                                                                                                                                                                                                                                                                                                                                                                                                                                                                                                                                                                                                                                                                                                                                                                                                                                                                                                                                                                                                                                   | Enjoy your full online music collection                                                            |
| Amazon Alexa voice compatibility                                                                                                                                                                                                                                                                                                                                                                                                                                                                                                                                                                                                                                                                                                                                                                                                                                                                                                                                                                                                                                                                                                                                                                                                                                                                                                                                                                                                                                                                                                                                                                                                                                                                                                                                                                                                                                                                                                                                                                                                                                                                                               | Easily control your system with voice commands                                                     |
| Two Optical inputs with input-sensing for auto power on                                                                                                                                                                                                                                                                                                                                                                                                                                                                                                                                                                                                                                                                                                                                                                                                                                                                                                                                                                                                                                                                                                                                                                                                                                                                                                                                                                                                                                                                                                                                                                                                                                                                                                                                                                                                                                                                                                                                                                                                                                                                        | Optimize the sound of your TV and other media devices                                              |
| Infrared (IR) Learning Function                                                                                                                                                                                                                                                                                                                                                                                                                                                                                                                                                                                                                                                                                                                                                                                                                                                                                                                                                                                                                                                                                                                                                                                                                                                                                                                                                                                                                                                                                                                                                                                                                                                                                                                                                                                                                                                                                                                                                                                                                                                                                                | Control the CEOL-N10 with your TV remote control                                                   |
| Two-way speakers with 12cm woofer and 3cm soft dome tweeters                                                                                                                                                                                                                                                                                                                                                                                                                                                                                                                                                                                                                                                                                                                                                                                                                                                                                                                                                                                                                                                                                                                                                                                                                                                                                                                                                                                                                                                                                                                                                                                                                                                                                                                                                                                                                                                                                                                                                                                                                                                                   | Enjoy superior Hi-Fi listening                                                                     |
| HEOS whole-home audio solution                                                                                                                                                                                                                                                                                                                                                                                                                                                                                                                                                                                                                                                                                                                                                                                                                                                                                                                                                                                                                                                                                                                                                                                                                                                                                                                                                                                                                                                                                                                                                                                                                                                                                                                                                                                                                                                                                                                                                                                                                                                                                                 | Enjoy your Hi-Fi experience anywhere in the home wirelessly with optional compatible HEOS speakers |
| Durable, double layer, scratch resistant top panel                                                                                                                                                                                                                                                                                                                                                                                                                                                                                                                                                                                                                                                                                                                                                                                                                                                                                                                                                                                                                                                                                                                                                                                                                                                                                                                                                                                                                                                                                                                                                                                                                                                                                                                                                                                                                                                                                                                                                                                                                                                                             | Enjoy the beauty and sound of your CEOL-N10 for years to come                                      |
| O amazon alexa Apple AirPlay ** TIDAL ==DEEZER +tunein                                                                                                                                                                                                                                                                                                                                                                                                                                                                                                                                                                                                                                                                                                                                                                                                                                                                                                                                                                                                                                                                                                                                                                                                                                                                                                                                                                                                                                                                                                                                                                                                                                                                                                                                                                                                                                                                                                                                                                                                                                                                         |                                                                                                    |
| Second Se | www.dopop.com.ou                                                                                   |

#### Advanced Network, and A Wide Range of Connectivity with Digital Devices

The CEOL N10 is a compact hi-fi system which connects to your home internet as a "network device", to allow streaming and playback of music files stored on any other device connected on the same network – computers, laptops, NAS enabled hard drives – via Wi-Fi or Ethernet cable connection. Additionally music can be streamed wirelessly via Bluetooth and AirPlay 2 from mobile devices, or via the front panel USB port for connecting USB memory drives.

#### **HEOS Music Services and Multi-room Streaming**

Enjoy your favourite music streamed from music services like Spotify, Deezer, Tidal, Amazon Music and more in any room of your home wirelessly with built-in HEOS technology and optional HEOS speakers. Play the same song in every room, or select a different song for each connected room — the choice is yours. Also "Works With Amazon Alexa" providing cutting-edge voice control and incredible sound for all of your home entertainment.

#### Low gravity CD mechanism to reduce vibration

The high quality CD mechanism plays all your compact disc in high quality as it is especially designed to minise vibration which could influence the audio quality. It plays MP3 and WMA files too.

#### Built-in Bluetooth, Wi-Fi and AirPlay 2 capability

The heart of your wireless network. With Bluetooth, AirPlay 2 and wireless streaming connectivity, the Denon CEOL is equipped with an advanced hidden dual antenna transceiver system for robust streaming even in congested urban environments. Enjoy listening to your favourite audio content wirelessly from your smart devices or network.

#### Full digital processing amplifier

The powerful Full Digital Processing Amplifier incorporates on-board digital EQ processing, specifically tuned to optimize sound quality from the Denon SC-N10 two-way hi-fidelity speaker system. The speaker optimization can be disabled in the menu if the system is to be used with different speakers.

#### Denon SC-N10 speaker system

These speakers have been designed with Denon Hi-Fi craftsmanship. For best performance a high quality 12cm woofer / midrange chassis has been combined with a 3cm high definition tweeter and a crossover network with selected components that reproduces the smoothness of natural sound.