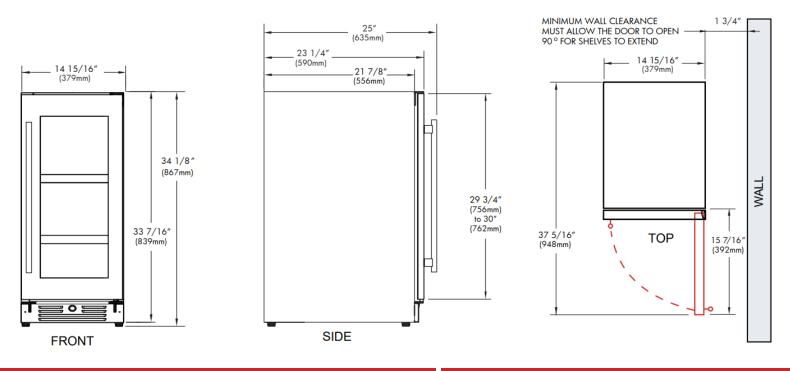

#### SPECIFICATIONS

| ELECTRICAL  | 120V 60HZ 4.35 AMP*                   |
|-------------|---------------------------------------|
| DIMENSIONS  | H 34 1/8"<br>W 14 15/16"<br>D 23 1/4" |
| ROUGH IN    | H 34 1/4" min<br>W 15"<br>D 24"       |
| REFRIGERANT | R600A                                 |

#### **ROUGH-IN DIMENSIONS**

xoappliance.com | 800.966.8300