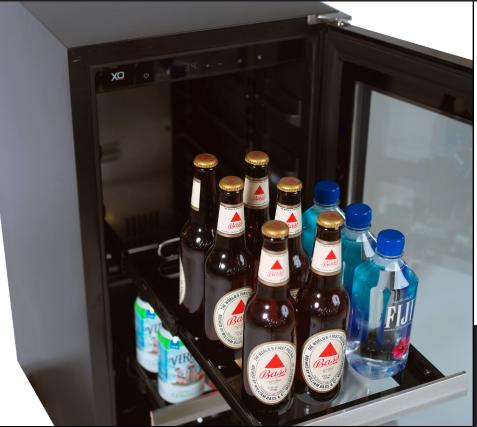

### 15" UNDERCOUNTER OUTDOOR BEVERAGE CENTER

Store up to 66 (12oz) cans at a frosty 34° to 50° F and still find just what your are looking for. The clear glass shelves fully extend while fully loaded enabling you to see the entire contents at a glance. No more fumbling around or emptying the unit to find what you want.

And because beverages come in all shapes and sizes, the shelves of your XO beverage center can quickly adjust to 15 different positions.

WORLD CLASS SERVICE | COMPREHENSIVE WARRANTIES OUR LASTING COMMITMENT TO YOU

#### **FEATURES**

Full extension clear glass shelves hold: (66) 12oz Cans At 34° To 50° F

- Zero clearance hinges for flush integration
- Secure door lock
- Non-reversible door specify right or left hinge
- Removable 3 bottle wine rack
- Library quiet 39 dBA operation
- Elegant tri-color interior illumination
- Intuitive digital touch controls
- 6 1/2' Power Cord with low profile 90° flat plug
- Alarm Functions
- Energy Saver and Sabbath Mode