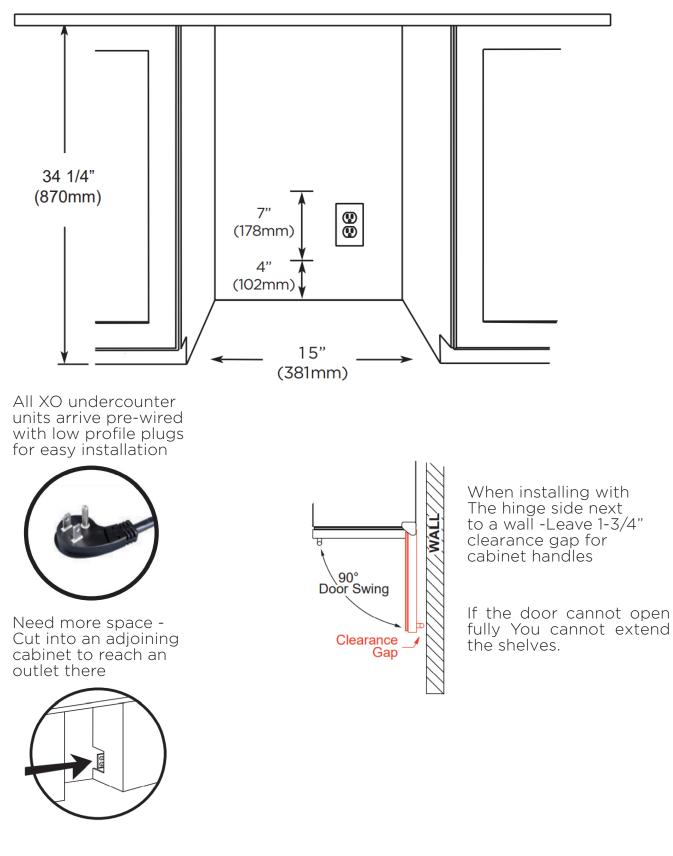

#### SPECIFICATIONS

| ELECTRICAL  | 120V 60HZ 4.35 AMP*                   |
|-------------|---------------------------------------|
| DIMENSIONS  | H 34 1/8"<br>W 14 15/16"<br>D 23 1/4" |
| ROUGH IN    | H 34 1/4" min<br>W 15"<br>D 24"       |
| REFRIGERANT | R600A                                 |

#### **ROUGH-IN DIMENSIONS**

xoappliance.com | 800.966.8300