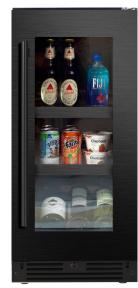

### 15" UNDERCOUNTER OUTDOOR BEVERAGE CENTER

Store up to 66 (12oz) cans at a frosty 34° to 50° F and still find just what your are looking for. The clear glass shelves fully extend while fully loaded enabling you to see the entire contents at a glance. No more fumbling around or emptying the unit to find what you want.

#### **FEATURES**

Full extension clear glass shelves hold: (66) 12oz Cans At 34° To 50° F

- Zero clearance hinges for flush integration
- Secure door lock
- Non-reversible door specify right or left hinge
- Removable 3 bottle wine rack
- Library quiet 39 dBA operation
- Elegant tri-color interior illumination
- Intuitive digital touch controls
- 6 1/2' Power Cord with low profile 90° flat plug
- Alarm Functions
- Energy Saver and Sabbath Mode

3 Bottle Wine Rack Included

XO is exclusively distributed by EASTERN MARKETING CORP. 24 Eisenhower Parkway Roseland, NJ 07068

FEATURES

CAPACITY